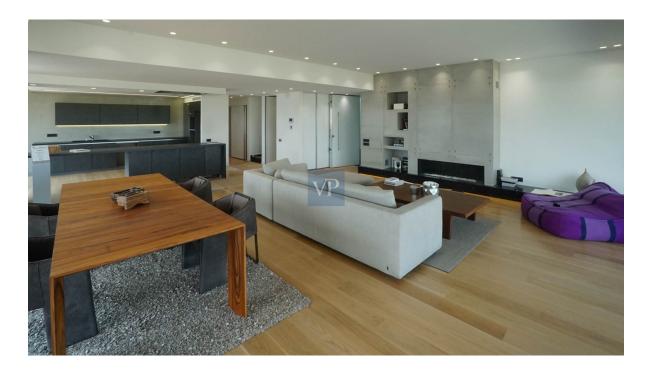

As you step into the residence, you are greeted by an open and luminous living space on the third floor, meticulously designed for both relaxation and entertainment. The seamless integration of the living and dining areas provides an expansive atmosphere, while large windows flood the space with natural light, offering panoramic views of the surrounding area. The kitchen is a chef's delight, featuring modern appliances and premium finishes. With its sleek design and functional layout, it is the perfect space to prepare gourmet meals or host intimate gatherings.