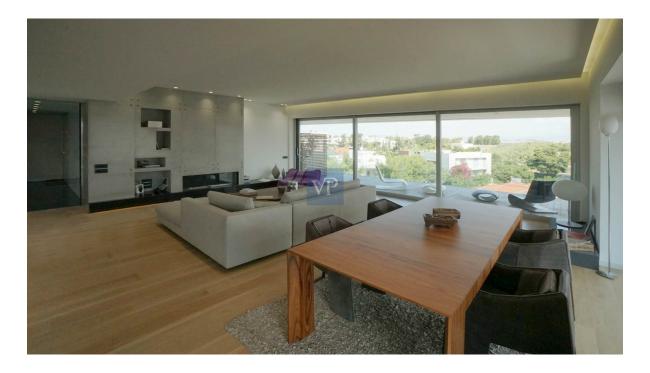

As you step into the residence, you are greeted by an open and luminous living space on the third floor, meticulously designed for both relaxation and entertainment. The seamless integration of the living and dining areas provides an expansive atmosphere, while large windows flood the space with natural light, offering panoramic views of the surrounding area. The kitchen is a chef's delight, featuring modern appliances and premium finishes. With its sleek design and functional layout, it is the perfect space to prepare gourmet meals or host intimate gatherings.