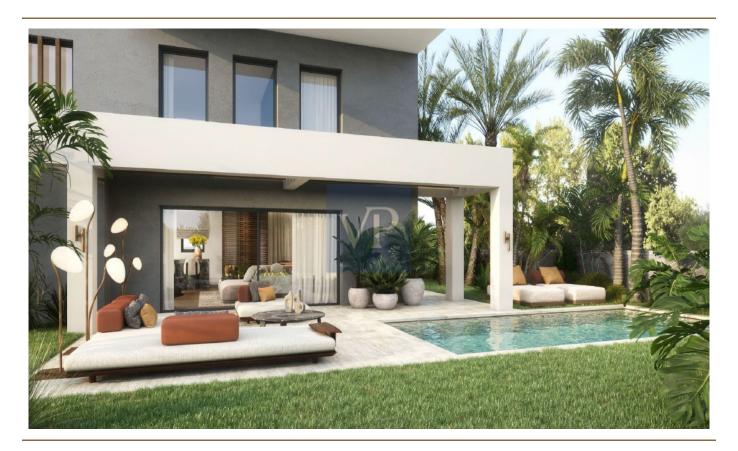

#### Ein erster Eindruck

Reverie Secret is an extraordinary corner maisonette nestled in the prestigious golf area of Glyfada, where modern design and exceptional energy efficiency come together to create the ultimate living experience. This luxurious residence spans three levels, offering an ideal combination of comfort, style, and cutting-edge technology.

Outside, Reverie Secret offers a private garden and a pristine swimming pool, ideal for enjoying the Mediterranean climate in complete serenity. A two-car garage ensures convenience and security, while advanced heating and cooling systems, including underfloor heating and individual VRV ducted air conditioning, offer year-round comfort.