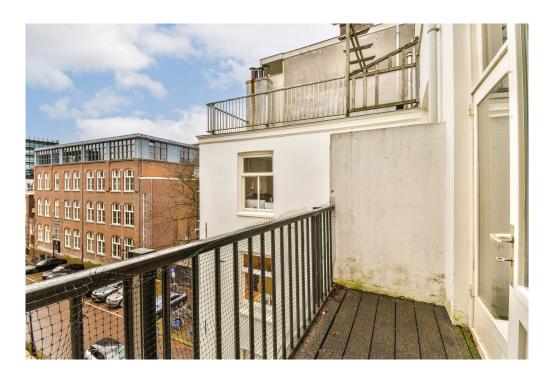

Via the internal stairs to the fourth floor.

The spacious bedroom is located at the rear and from here the roof terrace of 23m2 is accessible. At the front is the second spacious bedroom of the apartment with various fitted wardrobes. Between the bedrooms is the spacious and very bright bathroom with bath, shower, sink, toilet and washer/dryer.

#### **PARTICULARITIES**

- Living area 138 m2 (NEN-2580 certificate available)
- Located on private land
- 2 bedrooms
- Prime location on the Amstel
- Excellently maintained
- Roof terrace of 23m2
- Balcony at the front and rear
- Healthy VvE, consisting of 4 members
- The monthly service costs are €290,-
- The purchase contract must be drawn up by a notary in Amsterdam
- Delivery in consultation, can be done quickly