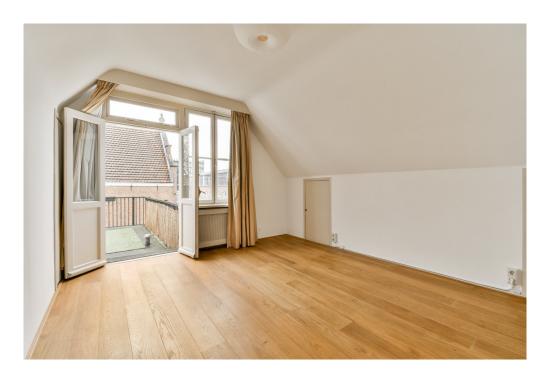

Via the internal stairs to the fourth floor.

The spacious bedroom is located at the rear and from here the roof terrace of 23m2 is accessible. At the front is the second spacious bedroom of the apartment with various fitted wardrobes. Between the bedrooms is the spacious and very bright bathroom with bath, shower, sink, toilet and washer/dryer.