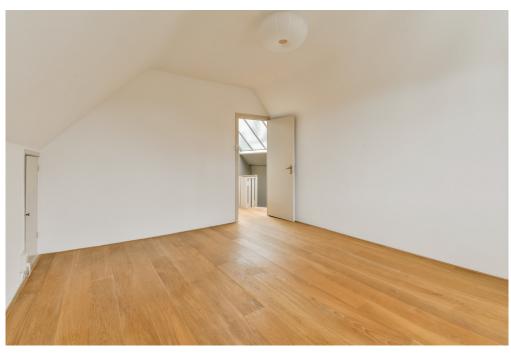

#### Ausstattung und Details

You reach the private entrance on the second floor via the general staircase.

The apartment is spread over two floors, the third and fourth floors. Through the hall you enter the very spacious living room en suite with beautiful wooden floor, original details, a beautiful wall cupboard and a formidable view over the Amstel. The balconies at both the front and the rear of the apartment are also accessible from this beautiful living room. The very spacious kitchen with natural stone floor is also reached via the central hall. The kitchen is equipped with built-in appliances, contains the original serving hatch to the living room and has access to the balcony at the rear. There is also a toilet on this floor with a separate sink.