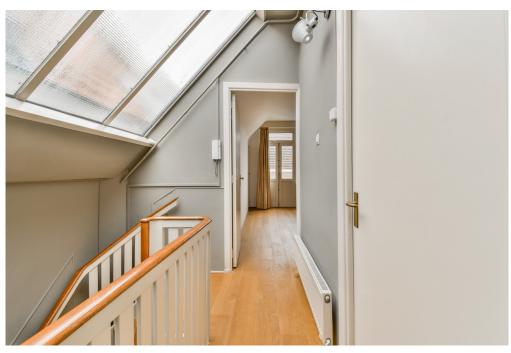

Via the internal stairs to the fourth floor.

The spacious bedroom is located at the rear and from here the roof terrace of 23m2 is accessible. At the front is the second spacious bedroom of the apartment with various fitted wardrobes. Between the bedrooms is the spacious and very bright bathroom with bath, shower, sink, toilet and washer/dryer.