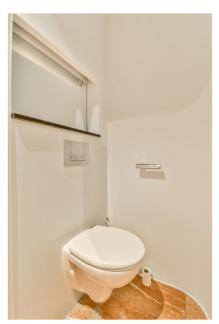

#### Ausstattung und Details

You reach the private entrance on the second floor via the general staircase.

The apartment is spread over two floors, the third and fourth floors. Through the hall you enter the very spacious living room en suite with beautiful wooden floor, original details, a beautiful wall cupboard and a formidable view over the Amstel. The balconies at both the front and the rear of the apartment are also accessible from this beautiful living room. The very spacious kitchen with natural stone floor is also reached via the central hall. The kitchen is equipped with built-in appliances, contains the original serving hatch to the living room and has access to the balcony at the rear. There is also a toilet on this floor with a separate sink.