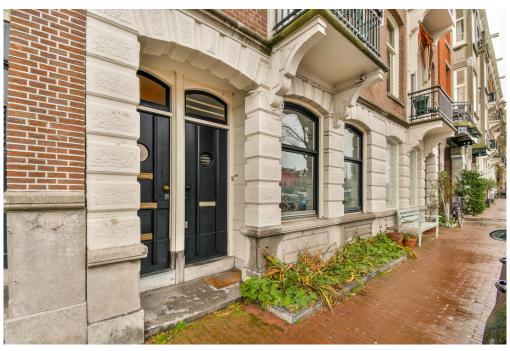

#### Ausstattung und Details

You reach the private entrance on the second floor via the general staircase.

The apartment is spread over two floors, the third and fourth floors. Through the hall you enter the very spacious living room en suite with beautiful wooden floor, original details, a beautiful wall cupboard and a formidable view over the Amstel. The balconies at both the front and the rear of the apartment are also accessible from this beautiful living room. The very spacious kitchen with natural stone floor is also reached via the central hall. The kitchen is equipped with built-in appliances, contains the original serving hatch to the living room and has access to the balcony at the rear. There is also a toilet on this floor with a separate sink.