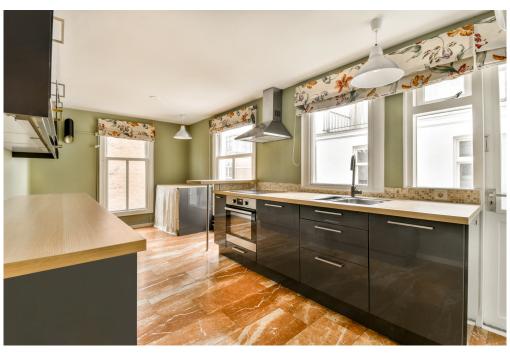

#### Ausstattung und Details

You reach the private entrance on the second floor via the general staircase.

The apartment is spread over two floors, the third and fourth floors. Through the hall you enter the very spacious living room en suite with beautiful wooden floor, original details, a beautiful wall cupboard and a formidable view over the Amstel. The balconies at both the front and the rear of the apartment are also accessible from this beautiful living room. The very spacious kitchen with natural stone floor is also reached via the central hall. The kitchen is equipped with built-in appliances, contains the original serving hatch to the living room and has access to the balcony at the rear. There is also a toilet on this floor with a separate sink.