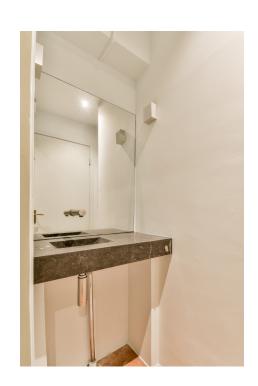

#### Ausstattung und Details

You reach the private entrance on the second floor via the general staircase.

The apartment is spread over two floors, the third and fourth floors. Through the hall you enter the very spacious living room en suite with beautiful wooden floor, original details, a beautiful wall cupboard and a formidable view over the Amstel. The balconies at both the front and the rear of the apartment are also accessible from this beautiful living room. The very spacious kitchen with natural stone floor is also reached via the central hall. The kitchen is equipped with built-in appliances, contains the original serving hatch to the living room and has access to the balcony at the rear. There is also a toilet on this floor with a separate sink.

Via the internal stairs to the fourth floor.

The spacious bedroom is located at the rear and from here the roof terrace of 23m2 is accessible. At the front is the second spacious bedroom of the apartment with various fitted wardrobes. Between the bedrooms is the spacious and very bright bathroom with bath, shower, sink, toilet and washer/dryer.