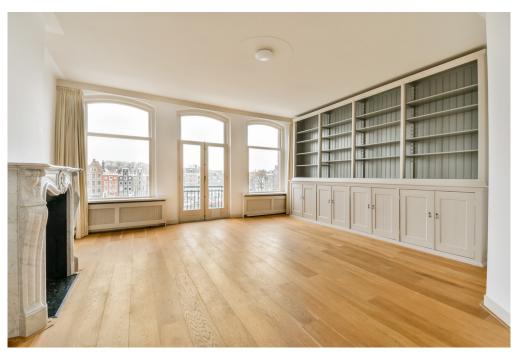

#### Ausstattung und Details

You reach the private entrance on the second floor via the general staircase.

The apartment is spread over two floors, the third and fourth floors. Through the hall you enter the very spacious living room en suite with beautiful wooden floor, original details, a beautiful wall cupboard and a formidable view over the Amstel. The balconies at both the front and the rear of the apartment are also accessible from this beautiful living room. The very spacious kitchen with natural stone floor is also reached via the central hall. The kitchen is equipped with built-in appliances, contains the original serving hatch to the living room and has access to the balcony at the rear. There is also a toilet on this floor with a separate sink.