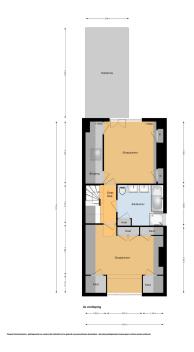

Via the internal stairs to the fourth floor.

The spacious bedroom is located at the rear and from here the roof terrace of 23m2 is accessible. At the front is the second spacious bedroom of the apartment with various fitted wardrobes. Between the bedrooms is the spacious and very bright bathroom with bath, shower, sink, toilet and washer/dryer.