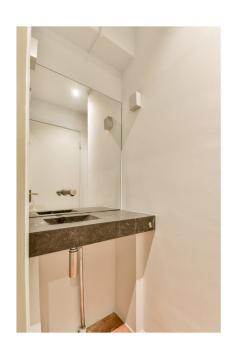

#### Ausstattung und Details

You reach the private entrance on the second floor via the general staircase.

The apartment is spread over two floors, the third and fourth floors. Through the hall you enter the very spacious living room en suite with beautiful wooden floor, original details, a beautiful wall cupboard and a formidable view over the Amstel. The balconies at both the front and the rear of the apartment are also accessible from this beautiful living room. The very spacious kitchen with natural stone floor is also reached via the central hall. The kitchen is equipped with built-in appliances, contains the original serving hatch to the living room and has access to the balcony at the rear. There is also a toilet on this floor with a separate sink.