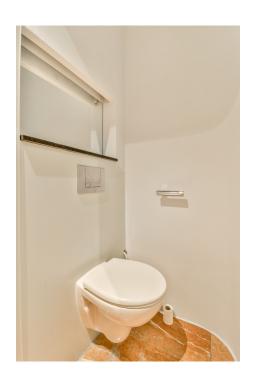

#### Ausstattung und Details

You reach the private entrance on the second floor via the general staircase.

The apartment is spread over two floors, the third and fourth floors. Through the hall you enter the very spacious living room en suite with beautiful wooden floor, original details, a beautiful wall cupboard and a formidable view over the Amstel. The balconies at both the front and the rear of the apartment are also accessible from this beautiful living room. The very spacious kitchen with natural stone floor is also reached via the central hall. The kitchen is equipped with built-in appliances, contains the original serving hatch to the living room and has access to the balcony at the rear. There is also a toilet on this floor with a separate sink.