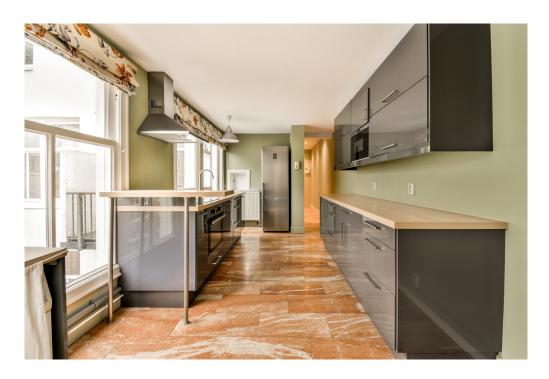

#### Ausstattung und Details

You reach the private entrance on the second floor via the general staircase.

The apartment is spread over two floors, the third and fourth floors. Through the hall you enter the very spacious living room en suite with beautiful wooden floor, original details, a beautiful wall cupboard and a formidable view over the Amstel. The balconies at both the front and the rear of the apartment are also accessible from this beautiful living room. The very spacious kitchen with natural stone floor is also reached via the central hall. The kitchen is equipped with built-in appliances, contains the original serving hatch to the living room and has access to the balcony at the rear. There is also a toilet on this floor with a separate sink.