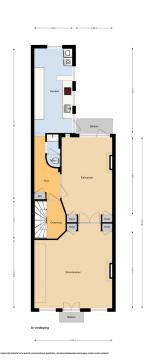

#### Ausstattung und Details

You reach the private entrance on the second floor via the general staircase.

The apartment is spread over two floors, the third and fourth floors. Through the hall you enter the very spacious living room en suite with beautiful wooden floor, original details, a beautiful wall cupboard and a formidable view over the Amstel. The balconies at both the front and the rear of the apartment are also accessible from this beautiful living room. The very spacious kitchen with natural stone floor is also reached via the central hall. The kitchen is equipped with built-in appliances, contains the original serving hatch to the living room and has access to the balcony at the rear. There is also a toilet on this floor with a separate sink.