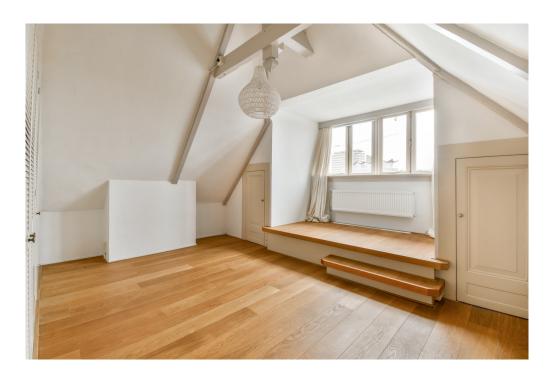

Via the internal stairs to the fourth floor.

The spacious bedroom is located at the rear and from here the roof terrace of 23m2 is accessible. At the front is the second spacious bedroom of the apartment with various fitted wardrobes. Between the bedrooms is the spacious and very bright bathroom with bath, shower, sink, toilet and washer/dryer.