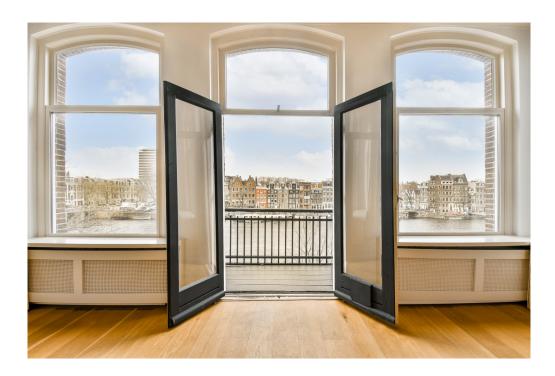

#### Ausstattung und Details

You reach the private entrance on the second floor via the general staircase.

The apartment is spread over two floors, the third and fourth floors. Through the hall you enter the very spacious living room en suite with beautiful wooden floor, original details, a beautiful wall cupboard and a formidable view over the Amstel. The balconies at both the front and the rear of the apartment are also accessible from this beautiful living room. The very spacious kitchen with natural stone floor is also reached via the central hall. The kitchen is equipped with built-in appliances, contains the original serving hatch to the living room and has access to the balcony at the rear. There is also a toilet on this floor with a separate sink.

#### Alles zum Standort

The location of this pleasant apartment is unique with the Amstel river as its front yard. Because of the location, there is a beautiful view of the lock, as well as the traditional canal houses across the water. Within walking distance are all the interesting aspects that Amsterdam has to offer; such as theater Carré, but also the authentic Utrechtsestraat with its beautiful shops. In the immediate vicinity is a range of good restaurants and terraces. The location is also convenient to public transportation, the Ring Amsterdam and there is a direct tram to Amstelveen, where the International School is located. In addition its easy to get a parkingpermit in this area and there are more then enough parking spaces at the front, as well as in the back of the property.