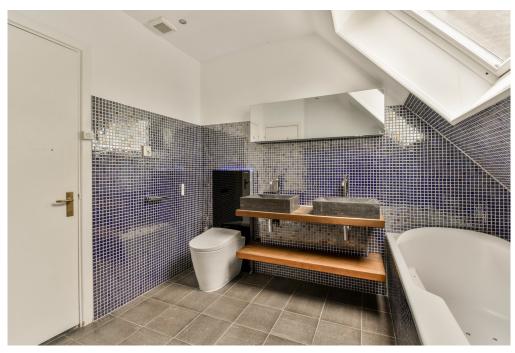

Via the internal stairs to the fourth floor.

The spacious bedroom is located at the rear and from here the roof terrace of 23m2 is accessible. At the front is the second spacious bedroom of the apartment with various fitted wardrobes. Between the bedrooms is the spacious and very bright bathroom with bath, shower, sink, toilet and washer/dryer.