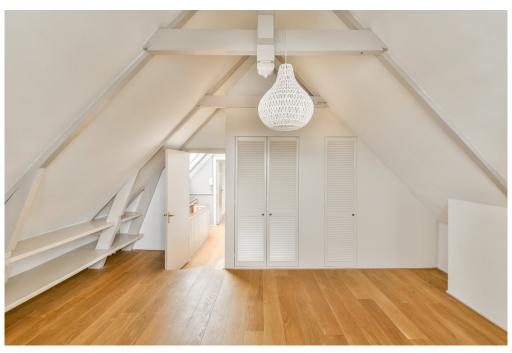

Via the internal stairs to the fourth floor.

The spacious bedroom is located at the rear and from here the roof terrace of 23m2 is accessible. At the front is the second spacious bedroom of the apartment with various fitted wardrobes. Between the bedrooms is the spacious and very bright bathroom with bath, shower, sink, toilet and washer/dryer.