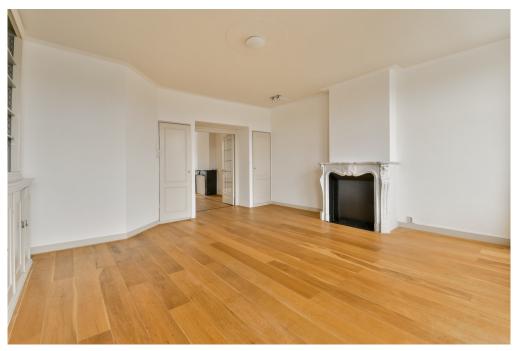

#### Ausstattung und Details

You reach the private entrance on the second floor via the general staircase.

The apartment is spread over two floors, the third and fourth floors. Through the hall you enter the very spacious living room en suite with beautiful wooden floor, original details, a beautiful wall cupboard and a formidable view over the Amstel. The balconies at both the front and the rear of the apartment are also accessible from this beautiful living room. The very spacious kitchen with natural stone floor is also reached via the central hall. The kitchen is equipped with built-in appliances, contains the original serving hatch to the living room and has access to the balcony at the rear. There is also a toilet on this floor with a separate sink.