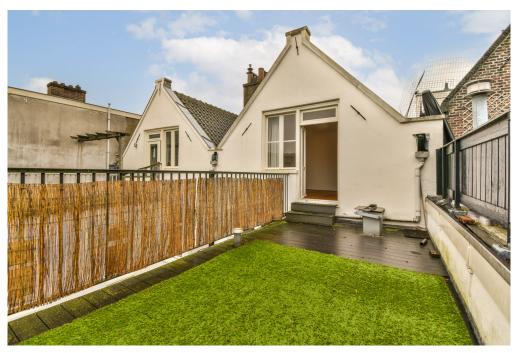

Via the internal stairs to the fourth floor.

The spacious bedroom is located at the rear and from here the roof terrace of 23m2 is accessible. At the front is the second spacious bedroom of the apartment with various fitted wardrobes. Between the bedrooms is the spacious and very bright bathroom with bath, shower, sink, toilet and washer/dryer.

#### **PARTICULARITIES**

- Living area 138 m2 (NEN-2580 certificate available)
- Located on private land
- 2 bedrooms
- Prime location on the Amstel
- Excellently maintained
- Roof terrace of 23m2
- Balcony at the front and rear
- Healthy VvE, consisting of 4 members
- The monthly service costs are €290,-
- The purchase contract must be drawn up by a notary in Amsterdam
- Delivery in consultation, can be done quickly