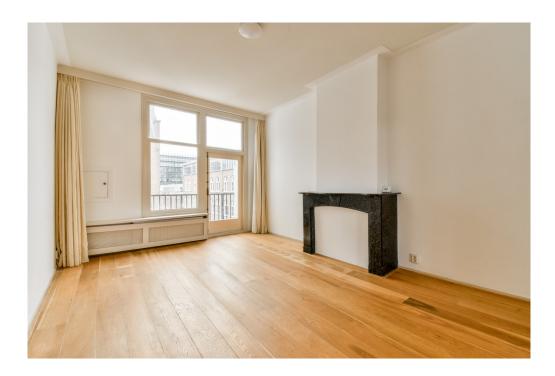

#### Ausstattung und Details

You reach the private entrance on the second floor via the general staircase.

The apartment is spread over two floors, the third and fourth floors. Through the hall you enter the very spacious living room en suite with beautiful wooden floor, original details, a beautiful wall cupboard and a formidable view over the Amstel. The balconies at both the front and the rear of the apartment are also accessible from this beautiful living room. The very spacious kitchen with natural stone floor is also reached via the central hall. The kitchen is equipped with built-in appliances, contains the original serving hatch to the living room and has access to the balcony at the rear. There is also a toilet on this floor with a separate sink.