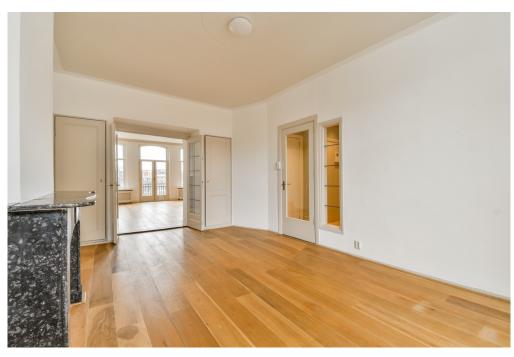

#### Ausstattung und Details

You reach the private entrance on the second floor via the general staircase.

The apartment is spread over two floors, the third and fourth floors. Through the hall you enter the very spacious living room en suite with beautiful wooden floor, original details, a beautiful wall cupboard and a formidable view over the Amstel. The balconies at both the front and the rear of the apartment are also accessible from this beautiful living room. The very spacious kitchen with natural stone floor is also reached via the central hall. The kitchen is equipped with built-in appliances, contains the original serving hatch to the living room and has access to the balcony at the rear. There is also a toilet on this floor with a separate sink.