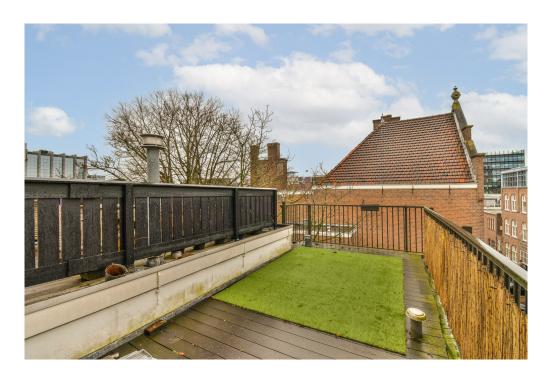

Via the internal stairs to the fourth floor.

The spacious bedroom is located at the rear and from here the roof terrace of 23m2 is accessible. At the front is the second spacious bedroom of the apartment with various fitted wardrobes. Between the bedrooms is the spacious and very bright bathroom with bath, shower, sink, toilet and washer/dryer.

#### **PARTICULARITIES**

- Living area 138 m2 (NEN-2580 certificate available)
- Located on private land
- 2 bedrooms
- Prime location on the Amstel
- Excellently maintained
- Roof terrace of 23m2
- Balcony at the front and rear
- Healthy VvE, consisting of 4 members
- The monthly service costs are €290,-
- The purchase contract must be drawn up by a notary in Amsterdam
- Delivery in consultation, can be done quickly