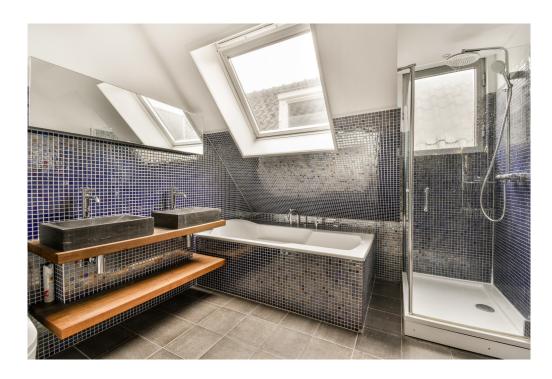

Via the internal stairs to the fourth floor.

The spacious bedroom is located at the rear and from here the roof terrace of 23m2 is accessible. At the front is the second spacious bedroom of the apartment with various fitted wardrobes. Between the bedrooms is the spacious and very bright bathroom with bath, shower, sink, toilet and washer/dryer.