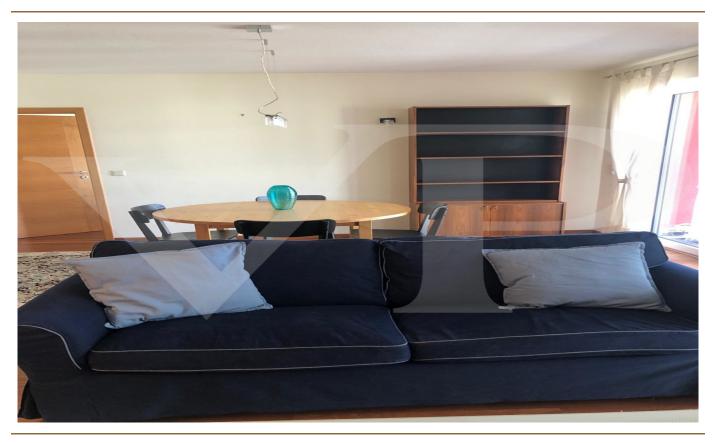

## A first impression

Von Poll offers this fully furnished and equipped 1-bedroom-apartment (+/- 65 m<sup>2</sup>) on the 1st floor, available immediately. It comprises: - an entrance hall with a wardrobe - a living/dining room - a fully equipped kitchen opening onto the living room - a balcony - a bedroom - a bathroom with a bathtub and shower - a cellar - a parking space. The rent includes all utilities except internet. Located in a residential area in Limpertsberg, not far from the Glacis. Close to public transport, shops, and the city center.