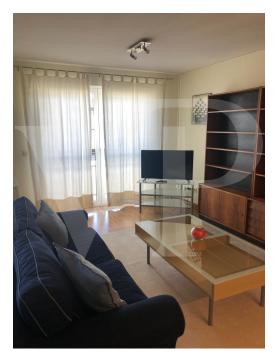

## A first impression

Von Poll offers this fully furnished and equipped 1-bedroom-apartment (+/- 65 m<sup>2</sup>) on the 1st floor, available immediately. It comprises: - an entrance hall with a wardrobe - a living/dining room - a fully equipped kitchen opening onto the living room - a balcony - a bedroom - a bathroom with a bathtub and shower - a cellar - a parking space. The rent includes all utilities except internet. Located in a residential area in Limpertsberg, not far from the Glacis. Close to public transport, shops, and the city center.