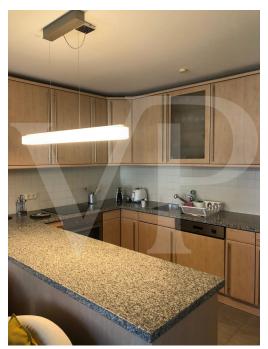

## A first impression

Von Poll offers this fully furnished and equipped 1-bedroom-apartment (+/- 65 m<sup>2</sup>) on the 1st floor, available immediately. It comprises: - an entrance hall with a wardrobe - a living/dining room - a fully equipped kitchen opening onto the living room - a balcony - a bedroom - a bathroom with a bathtub and shower - a cellar - a parking space. The rent includes all utilities except internet. Located in a residential area in Limpertsberg, not far from the Glacis. Close to public transport, shops, and the city center.