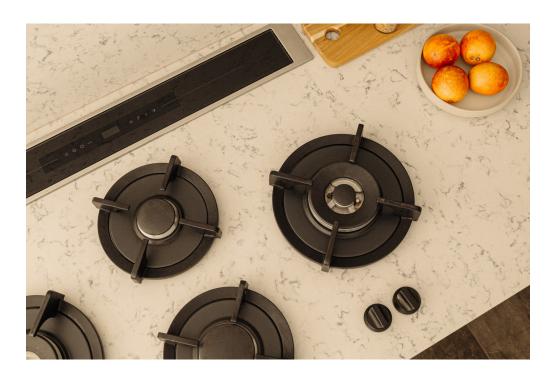

The open kitchen is equipped with a Silestone top with 4 gas burners and integrated extractor, two Miele dishwashers, Miele combi oven and a built-in wine climate cabinet. Stairs to basement, spacious bedroom with generous en-suite bathroom and storage room.