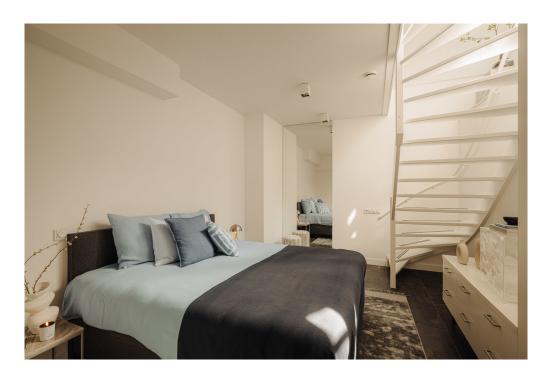

The open kitchen is equipped with a Silestone top with 4 gas burners and integrated extractor, two Miele dishwashers, Miele combi oven and a built-in wine climate cabinet. Stairs to basement, spacious bedroom with generous en-suite bathroom and storage room.

The bedroom can be completely darkened using automatic shutters.

The second bedroom on the ground floor is - like the master bedroom - separated by a steel door and frame with glass.

In the spacious, beautifully landscaped garden with pergola and a raised terrace you can enjoy peace and quiet. The garden has LED outdoor lighting from Delta Light and an automatic irrigation system.