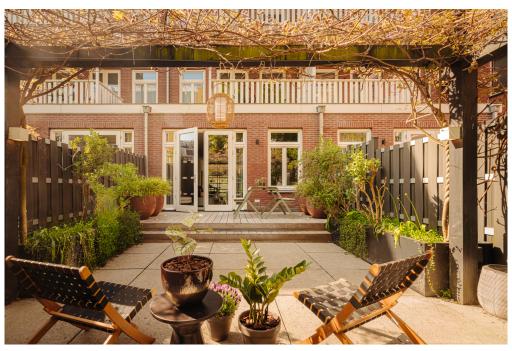

The bedroom can be completely darkened using automatic shutters.

The second bedroom on the ground floor is - like the master bedroom - separated by a steel door and frame with glass.

In the spacious, beautifully landscaped garden with pergola and a raised terrace you can enjoy peace and quiet. The garden has LED outdoor lighting from Delta Light and an automatic irrigation system.