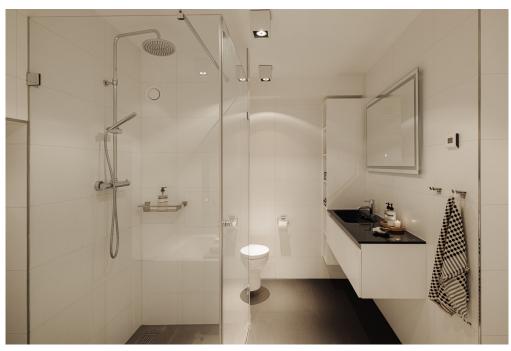

The luxurious bathroom is equipped with a bath, separate shower, toilet and modern washbasin furniture.

Next to the bathroom is a space for storage as well as washing/drying equipment. The basement is separated from the living room by a beautiful steel frame with glass and sliding door.