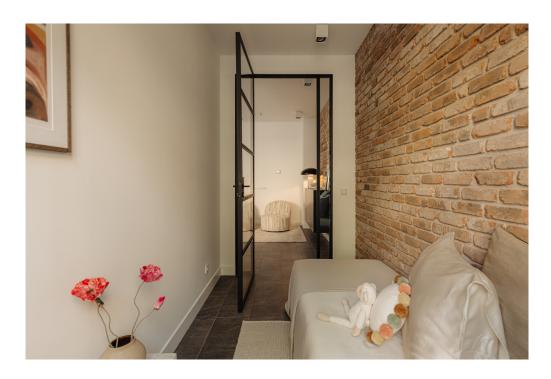

The bedroom can be completely darkened using automatic shutters.

The second bedroom on the ground floor is - like the master bedroom - separated by a steel door and frame with glass.

In the spacious, beautifully landscaped garden with pergola and a raised terrace you can enjoy peace and quiet. The garden has LED outdoor lighting from Delta Light and an automatic irrigation system.