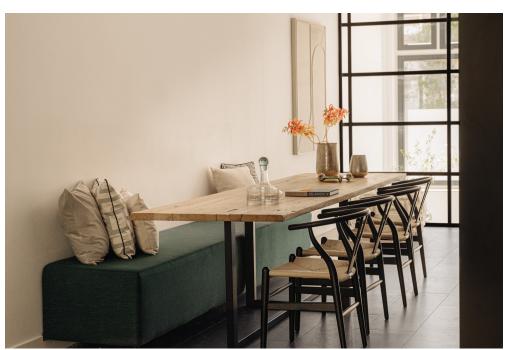

#### A first impression

This beautiful apartment of approximately 101 m2 has it all. A luxurious open kitchen with built-in appliances, a beautiful living room with a contemporary look and industrial details, a beautifully landscaped garden, one parking space and a shared luxury gym in the basement. Located on private land!

The open kitchen is equipped with a Silestone top with 4 gas burners and integrated extractor, two Miele dishwashers, Miele combi oven and a built-in wine climate cabinet. Stairs to basement, spacious bedroom with generous en-suite bathroom and storage room.