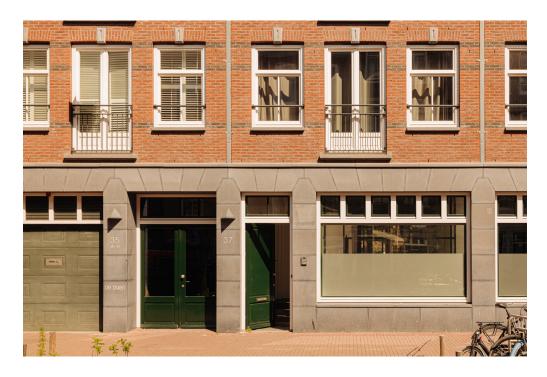

#### A first impression

This beautiful apartment of approximately 101 m2 has it all. A luxurious open kitchen with built-in appliances, a beautiful living room with a contemporary look and industrial details, a beautifully landscaped garden, one parking space and a shared luxury gym in the basement. Located on private land!

#### Details of amenities

Private entrance, hall with separate toilet, video intercom system and storage space. Beautiful living room with almost 3 meter high ceilings, an excellent lighting plan, a natural stone floor with underfloor heating and a beautiful 'brickwall'.