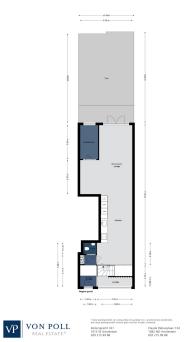

#### Details of amenities

Private entrance, hall with separate toilet, video intercom system and storage space. Beautiful living room with almost 3 meter high ceilings, an excellent lighting plan, a natural stone floor with underfloor heating and a beautiful 'brickwall'.

The open kitchen is equipped with a Silestone top with 4 gas burners and integrated extractor, two Miele dishwashers, Miele combi oven and a built-in wine climate cabinet. Stairs to basement, spacious bedroom with generous en-suite bathroom and storage room.

The luxurious bathroom is equipped with a bath, separate shower, toilet and modern washbasin furniture.

Next to the bathroom is a space for storage as well as washing/drying equipment. The basement is separated from the living room by a beautiful steel frame with glass and sliding door.

The bedroom can be completely darkened using automatic shutters.

The second bedroom on the ground floor is - like the master bedroom - separated by a steel door and frame with glass.

In the spacious, beautifully landscaped garden with pergola and a raised terrace you can enjoy peace and quiet. The garden has LED outdoor lighting from Delta Light and an automatic irrigation system.