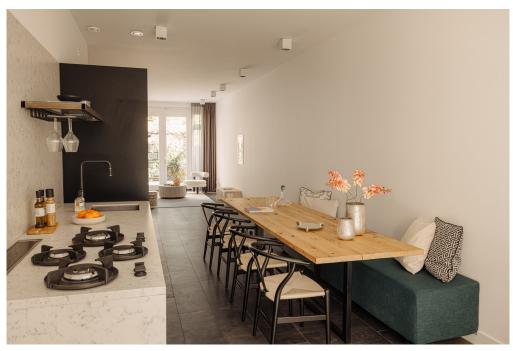

The open kitchen is equipped with a Silestone top with 4 gas burners and integrated extractor, two Miele dishwashers, Miele combi oven and a built-in wine climate cabinet. Stairs to basement, spacious bedroom with generous en-suite bathroom and storage room.