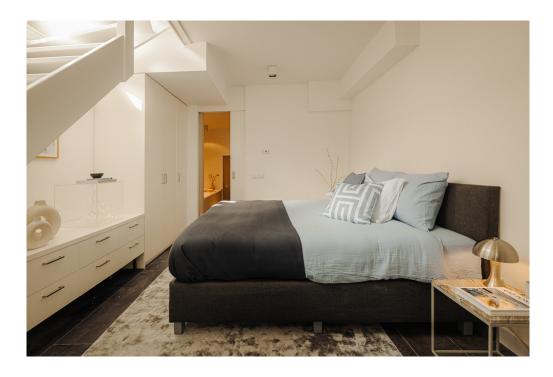

#### A first impression

This beautiful apartment of approximately 101 m2 has it all. A luxurious open kitchen with built-in appliances, a beautiful living room with a contemporary look and industrial details, a beautifully landscaped garden, one parking space and a shared luxury gym in the basement. Located on private land!

#### Details of amenities

Private entrance, hall with separate toilet, video intercom system and storage space. Beautiful living room with almost 3 meter high ceilings, an excellent lighting plan, a natural stone floor with underfloor heating and a beautiful 'brickwall'.

The open kitchen is equipped with a Silestone top with 4 gas burners and integrated extractor, two Miele dishwashers, Miele combi oven and a built-in wine climate cabinet. Stairs to basement, spacious bedroom with generous en-suite bathroom and storage room.