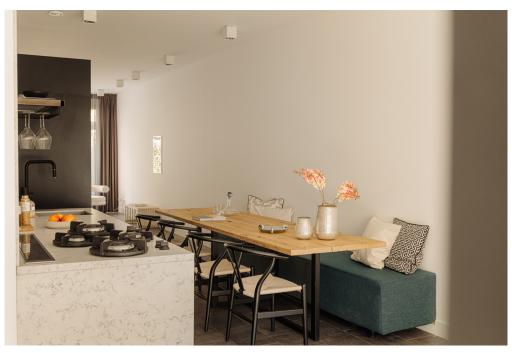

#### A first impression

This beautiful apartment of approximately 101 m2 has it all. A luxurious open kitchen with built-in appliances, a beautiful living room with a contemporary look and industrial details, a beautifully landscaped garden, one parking space and a shared luxury gym in the basement. Located on private land!

The open kitchen is equipped with a Silestone top with 4 gas burners and integrated extractor, two Miele dishwashers, Miele combi oven and a built-in wine climate cabinet. Stairs to basement, spacious bedroom with generous en-suite bathroom and storage room.