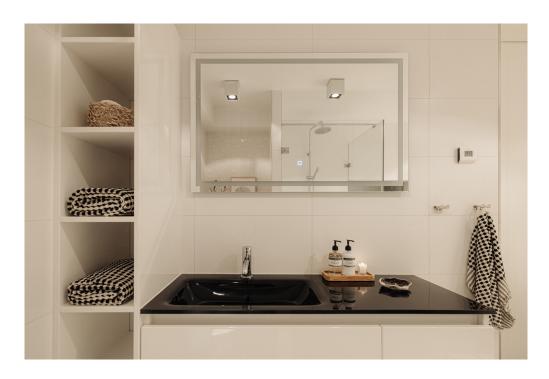

The luxurious bathroom is equipped with a bath, separate shower, toilet and modern washbasin furniture.

Next to the bathroom is a space for storage as well as washing/drying equipment. The basement is separated from the living room by a beautiful steel frame with glass and sliding door.