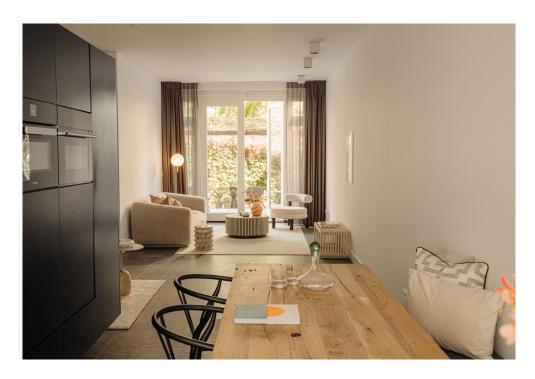

#### A first impression

This beautiful apartment of approximately 101 m2 has it all. A luxurious open kitchen with built-in appliances, a beautiful living room with a contemporary look and industrial details, a beautifully landscaped garden, one parking space and a shared luxury gym in the basement. Located on private land!

#### Details of amenities

Private entrance, hall with separate toilet, video intercom system and storage space. Beautiful living room with almost 3 meter high ceilings, an excellent lighting plan, a natural stone floor with underfloor heating and a beautiful 'brickwall'.