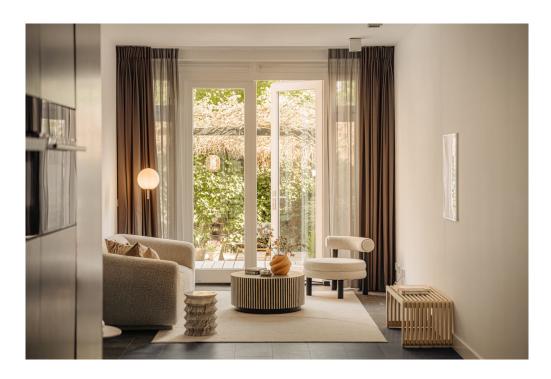

#### Details of amenities

Private entrance, hall with separate toilet, video intercom system and storage space. Beautiful living room with almost 3 meter high ceilings, an excellent lighting plan, a natural stone floor with underfloor heating and a beautiful 'brickwall'.

The bedroom can be completely darkened using automatic shutters.

The second bedroom on the ground floor is - like the master bedroom - separated by a steel door and frame with glass.

In the spacious, beautifully landscaped garden with pergola and a raised terrace you can enjoy peace and quiet. The garden has LED outdoor lighting from Delta Light and an automatic irrigation system.