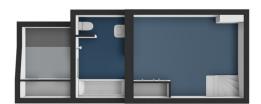

The luxurious bathroom is equipped with a bath, separate shower, toilet and modern washbasin furniture.

Next to the bathroom is a space for storage as well as washing/drying equipment. The basement is separated from the living room by a beautiful steel frame with glass and sliding door.

The bedroom can be completely darkened using automatic shutters.

The second bedroom on the ground floor is - like the master bedroom - separated by a steel door and frame with glass.

In the spacious, beautifully landscaped garden with pergola and a raised terrace you can enjoy peace and quiet. The garden has LED outdoor lighting from Delta Light and an automatic irrigation system.