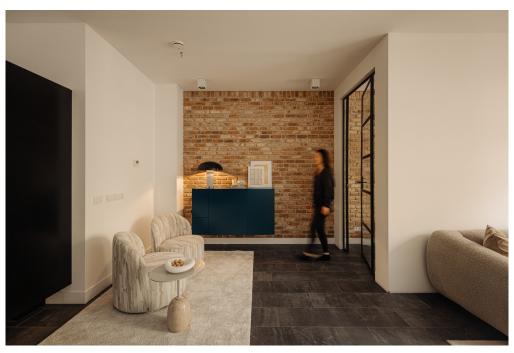

#### Details of amenities

Private entrance, hall with separate toilet, video intercom system and storage space. Beautiful living room with almost 3 meter high ceilings, an excellent lighting plan, a natural stone floor with underfloor heating and a beautiful 'brickwall'.