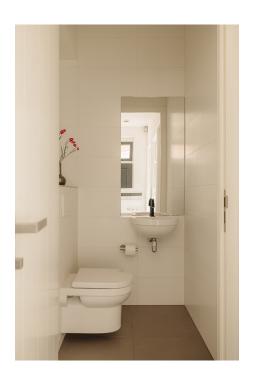

#### Details of amenities

Private entrance, hall with separate toilet, video intercom system and storage space. Beautiful living room with almost 3 meter high ceilings, an excellent lighting plan, a natural stone floor with underfloor heating and a beautiful 'brickwall'.