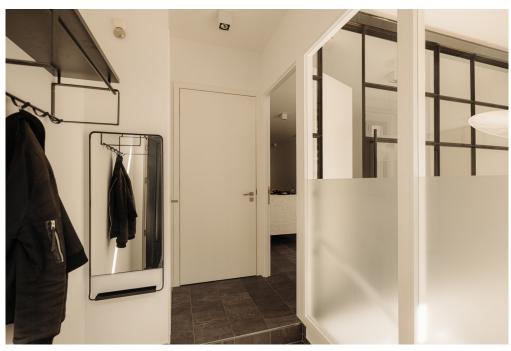

#### Details of amenities

Private entrance, hall with separate toilet, video intercom system and storage space. Beautiful living room with almost 3 meter high ceilings, an excellent lighting plan, a natural stone floor with underfloor heating and a beautiful 'brickwall'.