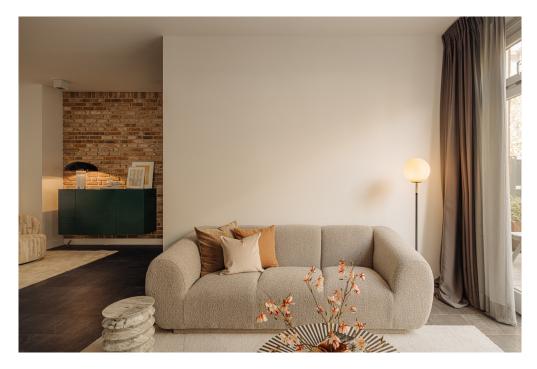

#### A first impression

This beautiful apartment of approximately 101 m2 has it all. A luxurious open kitchen with built-in appliances, a beautiful living room with a contemporary look and industrial details, a beautifully landscaped garden, one parking space and a shared luxury gym in the basement. Located on private land!

#### Details of amenities

Private entrance, hall with separate toilet, video intercom system and storage space. Beautiful living room with almost 3 meter high ceilings, an excellent lighting plan, a natural stone floor with underfloor heating and a beautiful 'brickwall'.