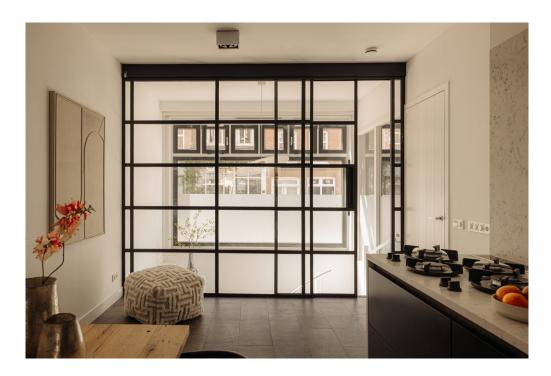

#### A first impression

This beautiful apartment of approximately 101 m2 has it all. A luxurious open kitchen with built-in appliances, a beautiful living room with a contemporary look and industrial details, a beautifully landscaped garden, one parking space and a shared luxury gym in the basement. Located on private land!

#### Details of amenities

Private entrance, hall with separate toilet, video intercom system and storage space. Beautiful living room with almost 3 meter high ceilings, an excellent lighting plan, a natural stone floor with underfloor heating and a beautiful 'brickwall'.

The open kitchen is equipped with a Silestone top with 4 gas burners and integrated extractor, two Miele dishwashers, Miele combi oven and a built-in wine climate cabinet. Stairs to basement, spacious bedroom with generous en-suite bathroom and storage room.