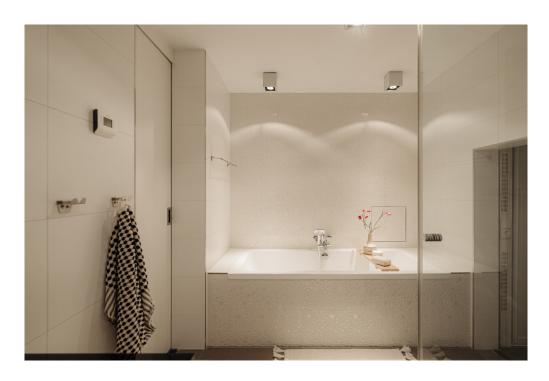

The luxurious bathroom is equipped with a bath, separate shower, toilet and modern washbasin furniture.

Next to the bathroom is a space for storage as well as washing/drying equipment. The basement is separated from the living room by a beautiful steel frame with glass and sliding door.