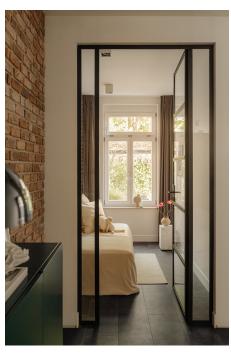

The luxurious bathroom is equipped with a bath, separate shower, toilet and modern washbasin furniture.

Next to the bathroom is a space for storage as well as washing/drying equipment. The basement is separated from the living room by a beautiful steel frame with glass and sliding door.

The bedroom can be completely darkened using automatic shutters.

The second bedroom on the ground floor is - like the master bedroom - separated by a steel door and frame with glass.

In the spacious, beautifully landscaped garden with pergola and a raised terrace you can enjoy peace and quiet. The garden has LED outdoor lighting from Delta Light and an automatic irrigation system.