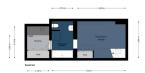

#### Details of amenities

Private entrance, hall with separate toilet, video intercom system and storage space. Beautiful living room with almost 3 meter high ceilings, an excellent lighting plan, a natural stone floor with underfloor heating and a beautiful 'brickwall'.

The open kitchen is equipped with a Silestone top with 4 gas burners and integrated extractor, two Miele dishwashers, Miele combi oven and a built-in wine climate cabinet. Stairs to basement, spacious bedroom with generous en-suite bathroom and storage room.

The luxurious bathroom is equipped with a bath, separate shower, toilet and modern washbasin furniture.

Next to the bathroom is a space for storage as well as washing/drying equipment. The basement is separated from the living room by a beautiful steel frame with glass and sliding door.

The bedroom can be completely darkened using automatic shutters.

The second bedroom on the ground floor is - like the master bedroom - separated by a steel door and frame with glass.

In the spacious, beautifully landscaped garden with pergola and a raised terrace you can enjoy peace and quiet. The garden has LED outdoor lighting from Delta Light and an automatic irrigation system.