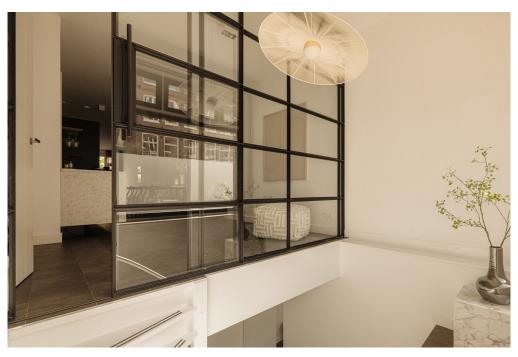

#### Details of amenities

Private entrance, hall with separate toilet, video intercom system and storage space. Beautiful living room with almost 3 meter high ceilings, an excellent lighting plan, a natural stone floor with underfloor heating and a beautiful 'brickwall'.

The luxurious bathroom is equipped with a bath, separate shower, toilet and modern washbasin furniture.

Next to the bathroom is a space for storage as well as washing/drying equipment. The basement is separated from the living room by a beautiful steel frame with glass and sliding door.