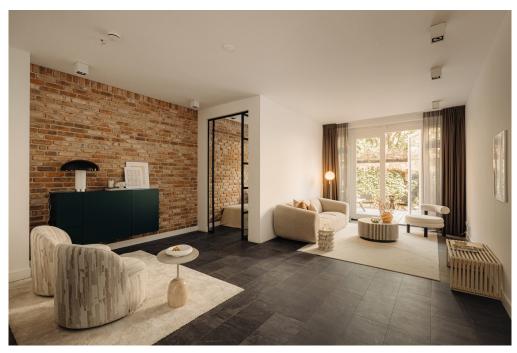

#### A first impression

This beautiful apartment of approximately 101 m2 has it all. A luxurious open kitchen with built-in appliances, a beautiful living room with a contemporary look and industrial details, a beautifully landscaped garden, one parking space and a shared luxury gym in the basement. Located on private land!

#### Details of amenities

Private entrance, hall with separate toilet, video intercom system and storage space. Beautiful living room with almost 3 meter high ceilings, an excellent lighting plan, a natural stone floor with underfloor heating and a beautiful 'brickwall'.

The open kitchen is equipped with a Silestone top with 4 gas burners and integrated extractor, two Miele dishwashers, Miele combi oven and a built-in wine climate cabinet. Stairs to basement, spacious bedroom with generous en-suite bathroom and storage room.