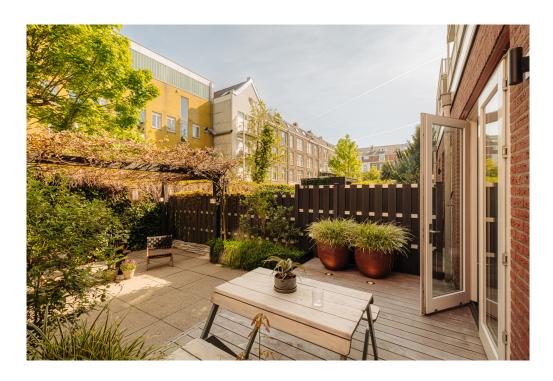

The bedroom can be completely darkened using automatic shutters.

The second bedroom on the ground floor is - like the master bedroom - separated by a steel door and frame with glass.

In the spacious, beautifully landscaped garden with pergola and a raised terrace you can enjoy peace and quiet. The garden has LED outdoor lighting from Delta Light and an automatic irrigation system.