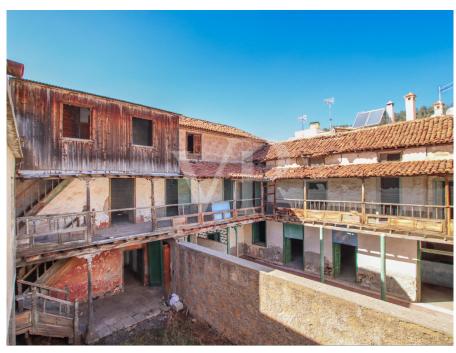

#### A first impression

This emblematic house, built in 1920 and located in Vilaflor, one of the highest villages in Spain, is a great architectural treasure. This property offers many possibilities and is highly attractive to potential investors, as there is the possibility of transforming it into a small hotel that would combine historical elegance with modern comforts. With three floors, the property features distinctive early 20th-century architecture that has been meticulously preserved. It boasts a total of ten bedrooms, each with an ensuite bathroom, various multipurpose rooms, a reception area, and a magnificent inner courtyard. Striking a balance between the opulence of the past and contemporary conveniences, the house presents itself as a tranquil retreat, providing guests with a unique and immersive historical experience. It formerly operated as the old Casino de Vilaflor, a true gem in the village's history and a highly interesting attraction for the future. Contact us to schedule an appointment to visit this magnificent property.

#### Details of amenities

- Emblematic house in the historic center of Vilaflor
- To be renovated
- 9 bedrooms
- 3 floors
- Ideal for a boutique hotel or a refuge for high mountain athletes
- Sea view and mountain views