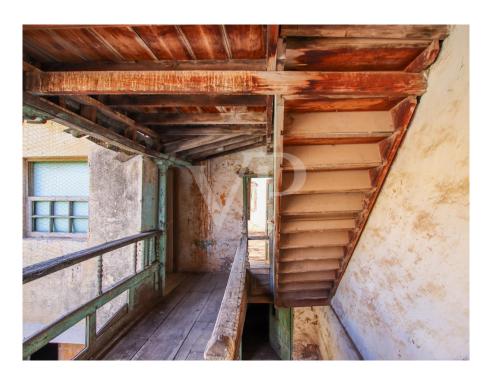

#### A first impression

This emblematic house, built in 1920 and located in Vilaflor, one of the highest villages in Spain, is a great architectural treasure. This property offers many possibilities and is highly attractive to potential investors, as there is the possibility of transforming it into a small hotel that would combine historical elegance with modern comforts. With three floors, the property features distinctive early 20th-century architecture that has been meticulously preserved. It boasts a total of ten bedrooms, each with an ensuite bathroom, various multipurpose rooms, a reception area, and a magnificent inner courtyard. Striking a balance between the opulence of the past and contemporary conveniences, the house presents itself as a tranquil retreat, providing guests with a unique and immersive historical experience. It formerly operated as the old Casino de Vilaflor, a true gem in the village's history and a highly interesting attraction for the future. Contact us to schedule an appointment to visit this magnificent property.

#### Details of amenities

- Emblematic house in the historic center of Vilaflor
- To be renovated
- 9 bedrooms
- 3 floors
- Ideal for a boutique hotel or a refuge for high mountain athletes
- Sea view and mountain views