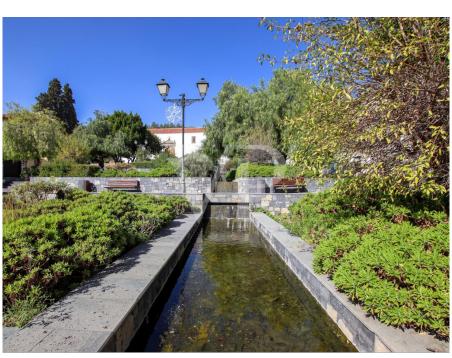

#### All about the location

Vilaflor is a picturesque village located in Tenerife. It sits at an altitude of approximately 1,400 meters above sea level, making it the highest village in Tenerife. The climate in Vilaflor is mild and pleasant, with mild temperatures in the summer and cooler temperatures in the winter. The landscape around the village is characterized by pine forests and orchards. Vilaflor is known for its traditional architecture, with whitewashed houses and roofs made of red tiles. The narrow streets of the village lead to an imposing church. The surroundings of Vilaflor are a popular destination for hikers and nature lovers, as there are many well-marked hiking trails that lead through the surrounding forests and mountains. Overall, Vilaflor is a quiet and peaceful village, far from mass tourism. The Tenerife South International Airport can be reached by car in 30 minutes.