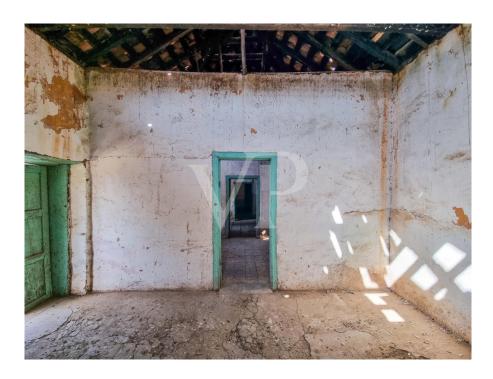

#### A first impression

This emblematic house, built in 1920 and located in Vilaflor, one of the highest villages in Spain, is a great architectural treasure. This property offers many possibilities and is highly attractive to potential investors, as there is the possibility of transforming it into a small hotel that would combine historical elegance with modern comforts. With three floors, the property features distinctive early 20th-century architecture that has been meticulously preserved. It boasts a total of ten bedrooms, each with an ensuite bathroom, various multipurpose rooms, a reception area, and a magnificent inner courtyard. Striking a balance between the opulence of the past and contemporary conveniences, the house presents itself as a tranquil retreat, providing guests with a unique and immersive historical experience. It formerly operated as the old Casino de Vilaflor, a true gem in the village's history and a highly interesting attraction for the future. Contact us to schedule an appointment to visit this magnificent property.