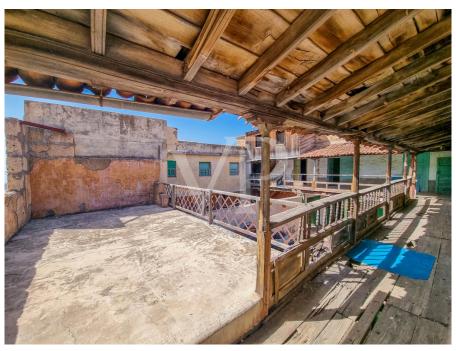

#### A first impression

This emblematic house, built in 1920 and located in Vilaflor, one of the highest villages in Spain, is a great architectural treasure. This property offers many possibilities and is highly attractive to potential investors, as there is the possibility of transforming it into a small hotel that would combine historical elegance with modern comforts. With three floors, the property features distinctive early 20th-century architecture that has been meticulously preserved. It boasts a total of ten bedrooms, each with an ensuite bathroom, various multipurpose rooms, a reception area, and a magnificent inner courtyard. Striking a balance between the opulence of the past and contemporary conveniences, the house presents itself as a tranquil retreat, providing guests with a unique and immersive historical experience. It formerly operated as the old Casino de Vilaflor, a true gem in the village's history and a highly interesting attraction for the future. Contact us to schedule an appointment to visit this magnificent property.

#### Details of amenities

- Emblematic house in the historic center of Vilaflor
- To be renovated
- 9 bedrooms
- 3 floors
- Ideal for a boutique hotel or a refuge for high mountain athletes
- Sea view and mountain views