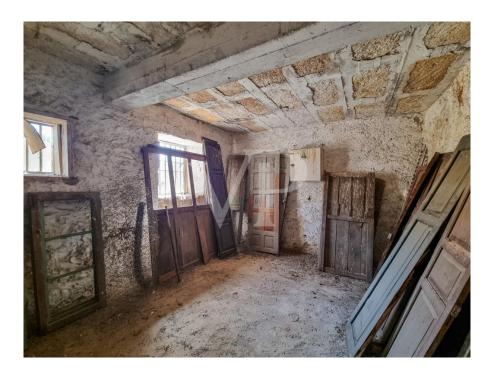

#### A first impression

This emblematic house, built in 1920 and located in Vilaflor, one of the highest villages in Spain, is a great architectural treasure. This property offers many possibilities and is highly attractive to potential investors, as there is the possibility of transforming it into a small hotel that would combine historical elegance with modern comforts. With three floors, the property features distinctive early 20th-century architecture that has been meticulously preserved. It boasts a total of ten bedrooms, each with an ensuite bathroom, various multipurpose rooms, a reception area, and a magnificent inner courtyard. Striking a balance between the opulence of the past and contemporary conveniences, the house presents itself as a tranquil retreat, providing guests with a unique and immersive historical experience. It formerly operated as the old Casino de Vilaflor, a true gem in the village's history and a highly interesting attraction for the future. Contact us to schedule an appointment to visit this magnificent property.

#### Details of amenities

- Emblematic house in the historic center of Vilaflor
- To be renovated
- 9 bedrooms
- 3 floors
- Ideal for a boutique hotel or a refuge for high mountain athletes
- Sea view and mountain views