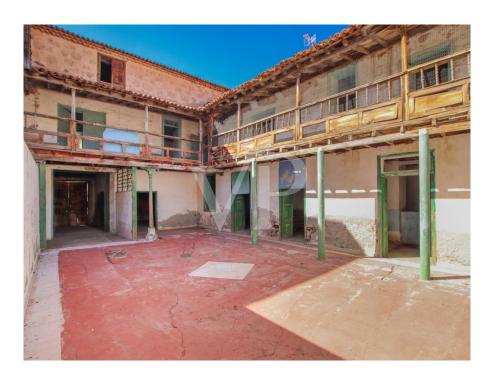

#### A first impression

This emblematic house, built in 1920 and located in Vilaflor, one of the highest villages in Spain, is a great architectural treasure. This property offers many possibilities and is highly attractive to potential investors, as there is the possibility of transforming it into a small hotel that would combine historical elegance with modern comforts. With three floors, the property features distinctive early 20th-century architecture that has been meticulously preserved. It boasts a total of ten bedrooms, each with an ensuite bathroom, various multipurpose rooms, a reception area, and a magnificent inner courtyard. Striking a balance between the opulence of the past and contemporary conveniences, the house presents itself as a tranquil retreat, providing guests with a unique and immersive historical experience. It formerly operated as the old Casino de Vilaflor, a true gem in the village's history and a highly interesting attraction for the future. Contact us to schedule an appointment to visit this magnificent property.

#### Details of amenities

- Emblematic house in the historic center of Vilaflor
- To be renovated
- 9 bedrooms
- 3 floors
- Ideal for a boutique hotel or a refuge for high mountain athletes
- Sea view and mountain views