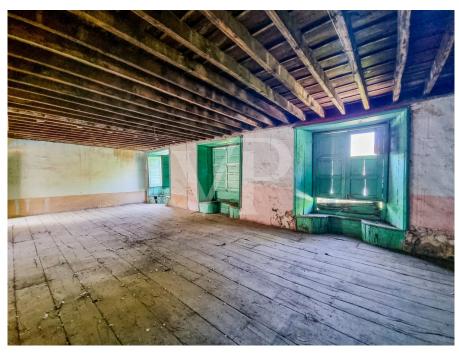

#### A first impression

This emblematic house, built in 1920 and located in Vilaflor, one of the highest villages in Spain, is a great architectural treasure. This property offers many possibilities and is highly attractive to potential investors, as there is the possibility of transforming it into a small hotel that would combine historical elegance with modern comforts. With three floors, the property features distinctive early 20th-century architecture that has been meticulously preserved. It boasts a total of ten bedrooms, each with an ensuite bathroom, various multipurpose rooms, a reception area, and a magnificent inner courtyard. Striking a balance between the opulence of the past and contemporary conveniences, the house presents itself as a tranquil retreat, providing guests with a unique and immersive historical experience. It formerly operated as the old Casino de Vilaflor, a true gem in the village's history and a highly interesting attraction for the future. Contact us to schedule an appointment to visit this magnificent property.

#### Details of amenities

- Emblematic house in the historic center of Vilaflor
- To be renovated
- 9 bedrooms
- 3 floors
- Ideal for a boutique hotel or a refuge for high mountain athletes
- Sea view and mountain views