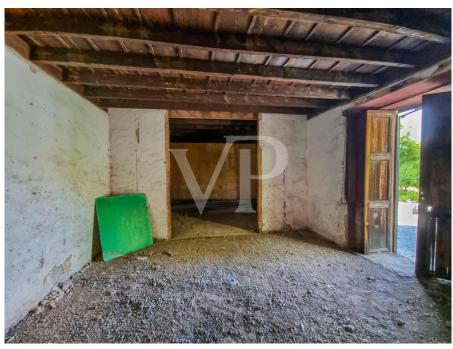

#### A first impression

This emblematic house, built in 1920 and located in Vilaflor, one of the highest villages in Spain, is a great architectural treasure. This property offers many possibilities and is highly attractive to potential investors, as there is the possibility of transforming it into a small hotel that would combine historical elegance with modern comforts. With three floors, the property features distinctive early 20th-century architecture that has been meticulously preserved. It boasts a total of ten bedrooms, each with an ensuite bathroom, various multipurpose rooms, a reception area, and a magnificent inner courtyard. Striking a balance between the opulence of the past and contemporary conveniences, the house presents itself as a tranquil retreat, providing guests with a unique and immersive historical experience. It formerly operated as the old Casino de Vilaflor, a true gem in the village's history and a highly interesting attraction for the future. Contact us to schedule an appointment to visit this magnificent property.

#### Details of amenities

- Emblematic house in the historic center of Vilaflor
- To be renovated
- 9 bedrooms
- 3 floors
- Ideal for a boutique hotel or a refuge for high mountain athletes
- Sea view and mountain views