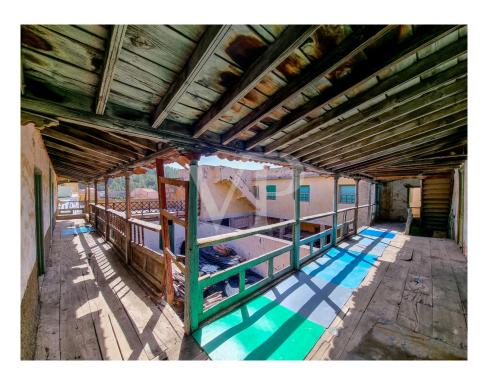

#### A first impression

This emblematic house, built in 1920 and located in Vilaflor, one of the highest villages in Spain, is a great architectural treasure. This property offers many possibilities and is highly attractive to potential investors, as there is the possibility of transforming it into a small hotel that would combine historical elegance with modern comforts. With three floors, the property features distinctive early 20th-century architecture that has been meticulously preserved. It boasts a total of ten bedrooms, each with an ensuite bathroom, various multipurpose rooms, a reception area, and a magnificent inner courtyard. Striking a balance between the opulence of the past and contemporary conveniences, the house presents itself as a tranquil retreat, providing guests with a unique and immersive historical experience. It formerly operated as the old Casino de Vilaflor, a true gem in the village's history and a highly interesting attraction for the future. Contact us to schedule an appointment to visit this magnificent property.

#### Details of amenities

- Emblematic house in the historic center of Vilaflor
- To be renovated
- 9 bedrooms
- 3 floors
- Ideal for a boutique hotel or a refuge for high mountain athletes
- Sea view and mountain views