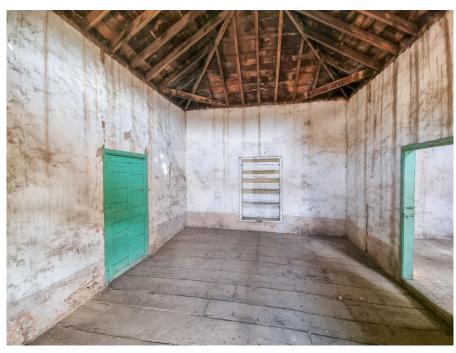

#### A first impression

This emblematic house, built in 1920 and located in Vilaflor, one of the highest villages in Spain, is a great architectural treasure. This property offers many possibilities and is highly attractive to potential investors, as there is the possibility of transforming it into a small hotel that would combine historical elegance with modern comforts. With three floors, the property features distinctive early 20th-century architecture that has been meticulously preserved. It boasts a total of ten bedrooms, each with an ensuite bathroom, various multipurpose rooms, a reception area, and a magnificent inner courtyard. Striking a balance between the opulence of the past and contemporary conveniences, the house presents itself as a tranquil retreat, providing guests with a unique and immersive historical experience. It formerly operated as the old Casino de Vilaflor, a true gem in the village's history and a highly interesting attraction for the future. Contact us to schedule an appointment to visit this magnificent property.

#### Details of amenities

- Emblematic house in the historic center of Vilaflor
- To be renovated
- 9 bedrooms
- 3 floors
- Ideal for a boutique hotel or a refuge for high mountain athletes
- Sea view and mountain views