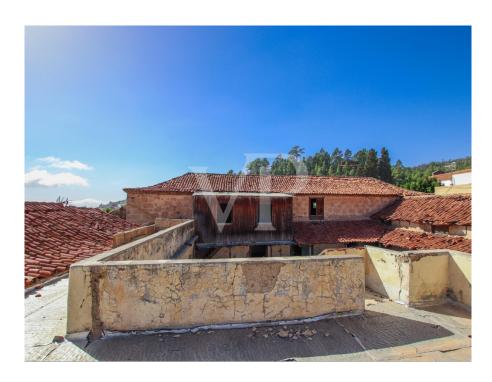

#### A first impression

This emblematic house, built in 1920 and located in Vilaflor, one of the highest villages in Spain, is a great architectural treasure. This property offers many possibilities and is highly attractive to potential investors, as there is the possibility of transforming it into a small hotel that would combine historical elegance with modern comforts. With three floors, the property features distinctive early 20th-century architecture that has been meticulously preserved. It boasts a total of ten bedrooms, each with an ensuite bathroom, various multipurpose rooms, a reception area, and a magnificent inner courtyard. Striking a balance between the opulence of the past and contemporary conveniences, the house presents itself as a tranquil retreat, providing guests with a unique and immersive historical experience. It formerly operated as the old Casino de Vilaflor, a true gem in the village's history and a highly interesting attraction for the future. Contact us to schedule an appointment to visit this magnificent property.

#### Details of amenities

- Emblematic house in the historic center of Vilaflor
- To be renovated
- 9 bedrooms
- 3 floors
- Ideal for a boutique hotel or a refuge for high mountain athletes
- Sea view and mountain views