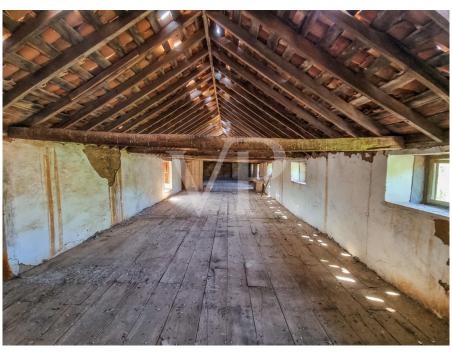

#### A first impression

This emblematic house, built in 1920 and located in Vilaflor, one of the highest villages in Spain, is a great architectural treasure. This property offers many possibilities and is highly attractive to potential investors, as there is the possibility of transforming it into a small hotel that would combine historical elegance with modern comforts. With three floors, the property features distinctive early 20th-century architecture that has been meticulously preserved. It boasts a total of ten bedrooms, each with an ensuite bathroom, various multipurpose rooms, a reception area, and a magnificent inner courtyard. Striking a balance between the opulence of the past and contemporary conveniences, the house presents itself as a tranquil retreat, providing guests with a unique and immersive historical experience. It formerly operated as the old Casino de Vilaflor, a true gem in the village's history and a highly interesting attraction for the future. Contact us to schedule an appointment to visit this magnificent property.

#### Details of amenities

- Emblematic house in the historic center of Vilaflor
- To be renovated
- 9 bedrooms
- 3 floors
- Ideal for a boutique hotel or a refuge for high mountain athletes
- Sea view and mountain views