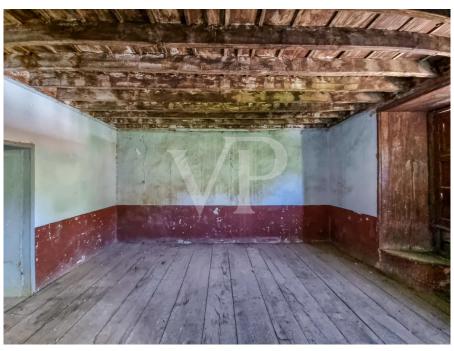

#### A first impression

This emblematic house, built in 1920 and located in Vilaflor, one of the highest villages in Spain, is a great architectural treasure. This property offers many possibilities and is highly attractive to potential investors, as there is the possibility of transforming it into a small hotel that would combine historical elegance with modern comforts. With three floors, the property features distinctive early 20th-century architecture that has been meticulously preserved. It boasts a total of ten bedrooms, each with an ensuite bathroom, various multipurpose rooms, a reception area, and a magnificent inner courtyard. Striking a balance between the opulence of the past and contemporary conveniences, the house presents itself as a tranquil retreat, providing guests with a unique and immersive historical experience. It formerly operated as the old Casino de Vilaflor, a true gem in the village's history and a highly interesting attraction for the future. Contact us to schedule an appointment to visit this magnificent property.

#### Details of amenities

- Emblematic house in the historic center of Vilaflor
- To be renovated
- 9 bedrooms
- 3 floors
- Ideal for a boutique hotel or a refuge for high mountain athletes
- Sea view and mountain views