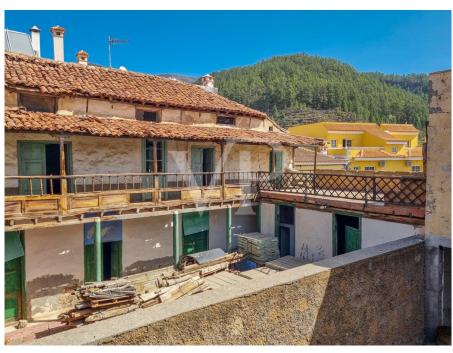

#### A first impression

This emblematic house, built in 1920 and located in Vilaflor, one of the highest villages in Spain, is a great architectural treasure. This property offers many possibilities and is highly attractive to potential investors, as there is the possibility of transforming it into a small hotel that would combine historical elegance with modern comforts. With three floors, the property features distinctive early 20th-century architecture that has been meticulously preserved. It boasts a total of ten bedrooms, each with an ensuite bathroom, various multipurpose rooms, a reception area, and a magnificent inner courtyard. Striking a balance between the opulence of the past and contemporary conveniences, the house presents itself as a tranquil retreat, providing guests with a unique and immersive historical experience. It formerly operated as the old Casino de Vilaflor, a true gem in the village's history and a highly interesting attraction for the future. Contact us to schedule an appointment to visit this magnificent property.

#### All about the location

Vilaflor is a picturesque village located in Tenerife. It sits at an altitude of approximately 1,400 meters above sea level, making it the highest village in Tenerife. The climate in Vilaflor is mild and pleasant, with mild temperatures in the summer and cooler temperatures in the winter. The landscape around the village is characterized by pine forests and orchards. Vilaflor is known for its traditional architecture, with whitewashed houses and roofs made of red tiles. The narrow streets of the village lead to an imposing church. The surroundings of Vilaflor are a popular destination for hikers and nature lovers, as there are many well-marked hiking trails that lead through the surrounding forests and mountains. Overall, Vilaflor is a quiet and peaceful village, far from mass tourism. The Tenerife South International Airport can be reached by car in 30 minutes.