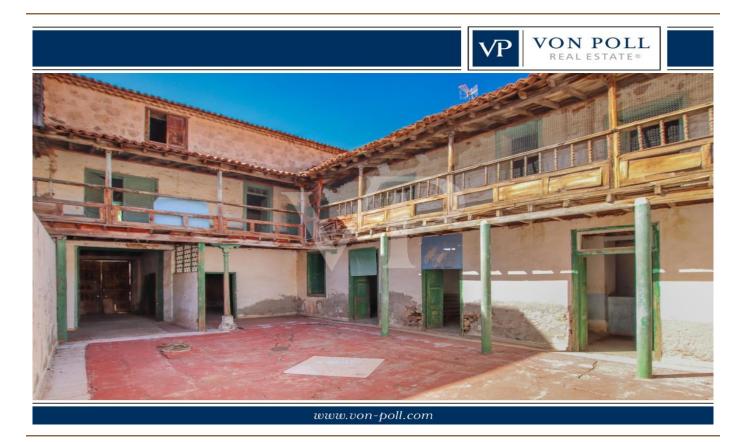

#### A first impression

This emblematic house, built in 1920 and located in Vilaflor, one of the highest villages in Spain, is a great architectural treasure. This property offers many possibilities and is highly attractive to potential investors, as there is the possibility of transforming it into a small hotel that would combine historical elegance with modern comforts. With three floors, the property features distinctive early 20th-century architecture that has been meticulously preserved. It boasts a total of ten bedrooms, each with an ensuite bathroom, various multipurpose rooms, a reception area, and a magnificent inner courtyard. Striking a balance between the opulence of the past and contemporary conveniences, the house presents itself as a tranquil retreat, providing guests with a unique and immersive historical experience. It formerly operated as the old Casino de Vilaflor, a true gem in the village's history and a highly interesting attraction for the future. Contact us to schedule an appointment to visit this magnificent property.

#### Details of amenities

- Emblematic house in the historic center of Vilaflor
- To be renovated
- 9 bedrooms
- 3 floors
- Ideal for a boutique hotel or a refuge for high mountain athletes
- Sea view and mountain views