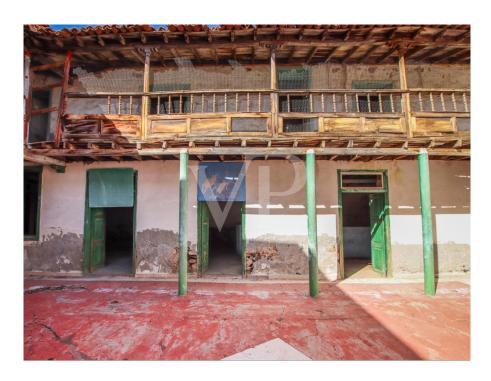

#### A first impression

This emblematic house, built in 1920 and located in Vilaflor, one of the highest villages in Spain, is a great architectural treasure. This property offers many possibilities and is highly attractive to potential investors, as there is the possibility of transforming it into a small hotel that would combine historical elegance with modern comforts. With three floors, the property features distinctive early 20th-century architecture that has been meticulously preserved. It boasts a total of ten bedrooms, each with an ensuite bathroom, various multipurpose rooms, a reception area, and a magnificent inner courtyard. Striking a balance between the opulence of the past and contemporary conveniences, the house presents itself as a tranquil retreat, providing guests with a unique and immersive historical experience. It formerly operated as the old Casino de Vilaflor, a true gem in the village's history and a highly interesting attraction for the future. Contact us to schedule an appointment to visit this magnificent property.

#### Details of amenities

- Emblematic house in the historic center of Vilaflor
- To be renovated
- 9 bedrooms
- 3 floors
- Ideal for a boutique hotel or a refuge for high mountain athletes
- Sea view and mountain views