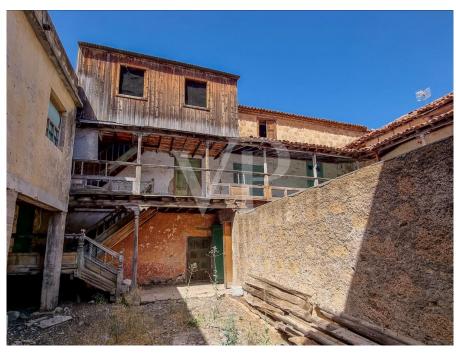

#### A first impression

This emblematic house, built in 1920 and located in Vilaflor, one of the highest villages in Spain, is a great architectural treasure. This property offers many possibilities and is highly attractive to potential investors, as there is the possibility of transforming it into a small hotel that would combine historical elegance with modern comforts. With three floors, the property features distinctive early 20th-century architecture that has been meticulously preserved. It boasts a total of ten bedrooms, each with an ensuite bathroom, various multipurpose rooms, a reception area, and a magnificent inner courtyard. Striking a balance between the opulence of the past and contemporary conveniences, the house presents itself as a tranquil retreat, providing guests with a unique and immersive historical experience. It formerly operated as the old Casino de Vilaflor, a true gem in the village's history and a highly interesting attraction for the future. Contact us to schedule an appointment to visit this magnificent property.

#### Details of amenities

- Emblematic house in the historic center of Vilaflor
- To be renovated
- 9 bedrooms
- 3 floors
- Ideal for a boutique hotel or a refuge for high mountain athletes
- Sea view and mountain views