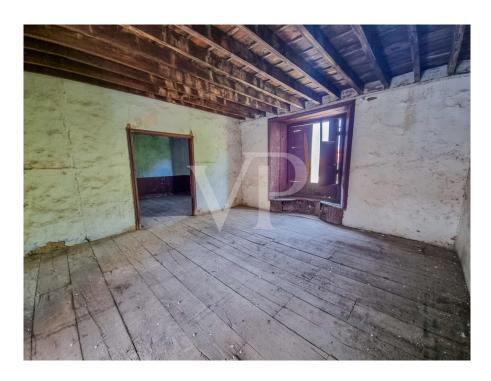

#### A first impression

This emblematic house, built in 1920 and located in Vilaflor, one of the highest villages in Spain, is a great architectural treasure. This property offers many possibilities and is highly attractive to potential investors, as there is the possibility of transforming it into a small hotel that would combine historical elegance with modern comforts. With three floors, the property features distinctive early 20th-century architecture that has been meticulously preserved. It boasts a total of ten bedrooms, each with an ensuite bathroom, various multipurpose rooms, a reception area, and a magnificent inner courtyard. Striking a balance between the opulence of the past and contemporary conveniences, the house presents itself as a tranquil retreat, providing guests with a unique and immersive historical experience. It formerly operated as the old Casino de Vilaflor, a true gem in the village's history and a highly interesting attraction for the future. Contact us to schedule an appointment to visit this magnificent property.

#### Details of amenities

- Emblematic house in the historic center of Vilaflor
- To be renovated
- 9 bedrooms
- 3 floors
- Ideal for a boutique hotel or a refuge for high mountain athletes
- Sea view and mountain views