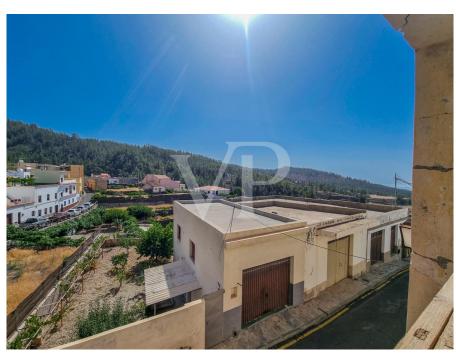

#### A first impression

This emblematic house, built in 1920 and located in Vilaflor, one of the highest villages in Spain, is a great architectural treasure. This property offers many possibilities and is highly attractive to potential investors, as there is the possibility of transforming it into a small hotel that would combine historical elegance with modern comforts. With three floors, the property features distinctive early 20th-century architecture that has been meticulously preserved. It boasts a total of ten bedrooms, each with an ensuite bathroom, various multipurpose rooms, a reception area, and a magnificent inner courtyard. Striking a balance between the opulence of the past and contemporary conveniences, the house presents itself as a tranquil retreat, providing guests with a unique and immersive historical experience. It formerly operated as the old Casino de Vilaflor, a true gem in the village's history and a highly interesting attraction for the future. Contact us to schedule an appointment to visit this magnificent property.

#### All about the location

Vilaflor is a picturesque village located in Tenerife. It sits at an altitude of approximately 1,400 meters above sea level, making it the highest village in Tenerife. The climate in Vilaflor is mild and pleasant, with mild temperatures in the summer and cooler temperatures in the winter. The landscape around the village is characterized by pine forests and orchards. Vilaflor is known for its traditional architecture, with whitewashed houses and roofs made of red tiles. The narrow streets of the village lead to an imposing church. The surroundings of Vilaflor are a popular destination for hikers and nature lovers, as there are many well-marked hiking trails that lead through the surrounding forests and mountains. Overall, Vilaflor is a quiet and peaceful village, far from mass tourism. The Tenerife South International Airport can be reached by car in 30 minutes.