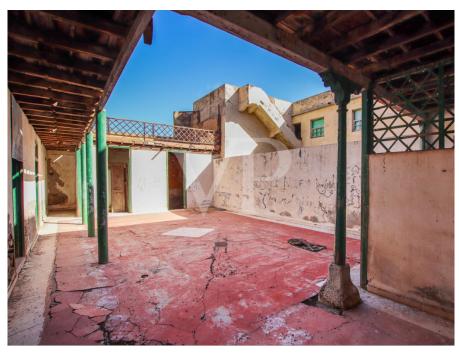

#### A first impression

This emblematic house, built in 1920 and located in Vilaflor, one of the highest villages in Spain, is a great architectural treasure. This property offers many possibilities and is highly attractive to potential investors, as there is the possibility of transforming it into a small hotel that would combine historical elegance with modern comforts. With three floors, the property features distinctive early 20th-century architecture that has been meticulously preserved. It boasts a total of ten bedrooms, each with an ensuite bathroom, various multipurpose rooms, a reception area, and a magnificent inner courtyard. Striking a balance between the opulence of the past and contemporary conveniences, the house presents itself as a tranquil retreat, providing guests with a unique and immersive historical experience. It formerly operated as the old Casino de Vilaflor, a true gem in the village's history and a highly interesting attraction for the future. Contact us to schedule an appointment to visit this magnificent property.

#### Details of amenities

- Emblematic house in the historic center of Vilaflor
- To be renovated
- 9 bedrooms
- 3 floors
- Ideal for a boutique hotel or a refuge for high mountain athletes
- Sea view and mountain views