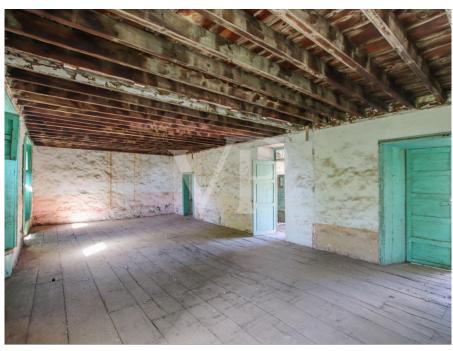

#### A first impression

This emblematic house, built in 1920 and located in Vilaflor, one of the highest villages in Spain, is a great architectural treasure. This property offers many possibilities and is highly attractive to potential investors, as there is the possibility of transforming it into a small hotel that would combine historical elegance with modern comforts. With three floors, the property features distinctive early 20th-century architecture that has been meticulously preserved. It boasts a total of ten bedrooms, each with an ensuite bathroom, various multipurpose rooms, a reception area, and a magnificent inner courtyard. Striking a balance between the opulence of the past and contemporary conveniences, the house presents itself as a tranquil retreat, providing guests with a unique and immersive historical experience. It formerly operated as the old Casino de Vilaflor, a true gem in the village's history and a highly interesting attraction for the future. Contact us to schedule an appointment to visit this magnificent property.

#### Details of amenities

- Emblematic house in the historic center of Vilaflor
- To be renovated
- 9 bedrooms
- 3 floors
- Ideal for a boutique hotel or a refuge for high mountain athletes
- Sea view and mountain views