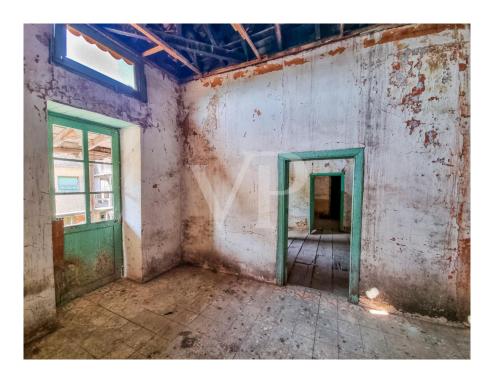

#### A first impression

This emblematic house, built in 1920 and located in Vilaflor, one of the highest villages in Spain, is a great architectural treasure. This property offers many possibilities and is highly attractive to potential investors, as there is the possibility of transforming it into a small hotel that would combine historical elegance with modern comforts. With three floors, the property features distinctive early 20th-century architecture that has been meticulously preserved. It boasts a total of ten bedrooms, each with an ensuite bathroom, various multipurpose rooms, a reception area, and a magnificent inner courtyard. Striking a balance between the opulence of the past and contemporary conveniences, the house presents itself as a tranquil retreat, providing guests with a unique and immersive historical experience. It formerly operated as the old Casino de Vilaflor, a true gem in the village's history and a highly interesting attraction for the future. Contact us to schedule an appointment to visit this magnificent property.