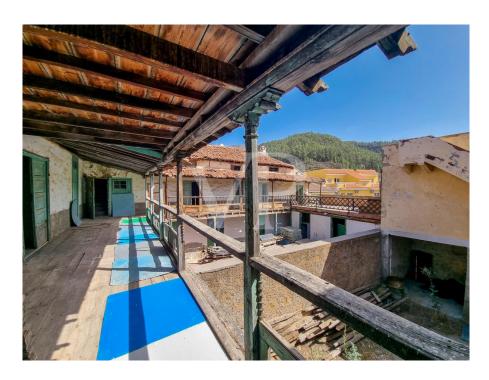

#### A first impression

This emblematic house, built in 1920 and located in Vilaflor, one of the highest villages in Spain, is a great architectural treasure. This property offers many possibilities and is highly attractive to potential investors, as there is the possibility of transforming it into a small hotel that would combine historical elegance with modern comforts. With three floors, the property features distinctive early 20th-century architecture that has been meticulously preserved. It boasts a total of ten bedrooms, each with an ensuite bathroom, various multipurpose rooms, a reception area, and a magnificent inner courtyard. Striking a balance between the opulence of the past and contemporary conveniences, the house presents itself as a tranquil retreat, providing guests with a unique and immersive historical experience. It formerly operated as the old Casino de Vilaflor, a true gem in the village's history and a highly interesting attraction for the future. Contact us to schedule an appointment to visit this magnificent property.

#### Details of amenities

- Emblematic house in the historic center of Vilaflor
- To be renovated
- 9 bedrooms
- 3 floors
- Ideal for a boutique hotel or a refuge for high mountain athletes
- Sea view and mountain views