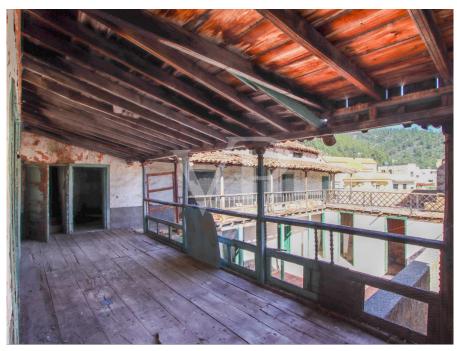

#### A first impression

This emblematic house, built in 1920 and located in Vilaflor, one of the highest villages in Spain, is a great architectural treasure. This property offers many possibilities and is highly attractive to potential investors, as there is the possibility of transforming it into a small hotel that would combine historical elegance with modern comforts. With three floors, the property features distinctive early 20th-century architecture that has been meticulously preserved. It boasts a total of ten bedrooms, each with an ensuite bathroom, various multipurpose rooms, a reception area, and a magnificent inner courtyard. Striking a balance between the opulence of the past and contemporary conveniences, the house presents itself as a tranquil retreat, providing guests with a unique and immersive historical experience. It formerly operated as the old Casino de Vilaflor, a true gem in the village's history and a highly interesting attraction for the future. Contact us to schedule an appointment to visit this magnificent property.

#### Details of amenities

- Emblematic house in the historic center of Vilaflor
- To be renovated
- 9 bedrooms
- 3 floors
- Ideal for a boutique hotel or a refuge for high mountain athletes
- Sea view and mountain views