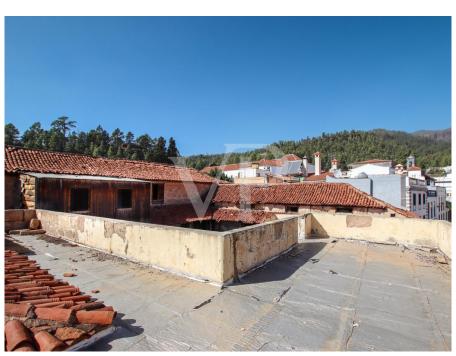

#### A first impression

This emblematic house, built in 1920 and located in Vilaflor, one of the highest villages in Spain, is a great architectural treasure. This property offers many possibilities and is highly attractive to potential investors, as there is the possibility of transforming it into a small hotel that would combine historical elegance with modern comforts. With three floors, the property features distinctive early 20th-century architecture that has been meticulously preserved. It boasts a total of ten bedrooms, each with an ensuite bathroom, various multipurpose rooms, a reception area, and a magnificent inner courtyard. Striking a balance between the opulence of the past and contemporary conveniences, the house presents itself as a tranquil retreat, providing guests with a unique and immersive historical experience. It formerly operated as the old Casino de Vilaflor, a true gem in the village's history and a highly interesting attraction for the future. Contact us to schedule an appointment to visit this magnificent property.

#### Details of amenities

- Emblematic house in the historic center of Vilaflor
- To be renovated
- 9 bedrooms
- 3 floors
- Ideal for a boutique hotel or a refuge for high mountain athletes
- Sea view and mountain views