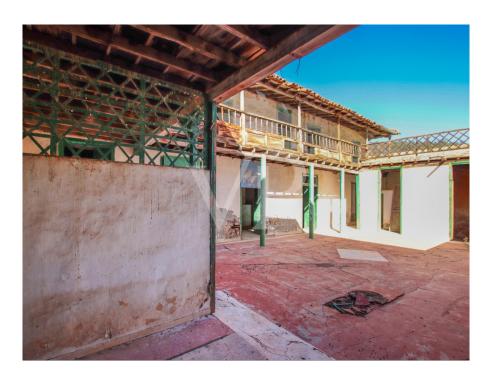

#### A first impression

This emblematic house, built in 1920 and located in Vilaflor, one of the highest villages in Spain, is a great architectural treasure. This property offers many possibilities and is highly attractive to potential investors, as there is the possibility of transforming it into a small hotel that would combine historical elegance with modern comforts. With three floors, the property features distinctive early 20th-century architecture that has been meticulously preserved. It boasts a total of ten bedrooms, each with an ensuite bathroom, various multipurpose rooms, a reception area, and a magnificent inner courtyard. Striking a balance between the opulence of the past and contemporary conveniences, the house presents itself as a tranquil retreat, providing guests with a unique and immersive historical experience. It formerly operated as the old Casino de Vilaflor, a true gem in the village's history and a highly interesting attraction for the future. Contact us to schedule an appointment to visit this magnificent property.

#### Details of amenities

- Emblematic house in the historic center of Vilaflor
- To be renovated
- 9 bedrooms
- 3 floors
- Ideal for a boutique hotel or a refuge for high mountain athletes
- Sea view and mountain views