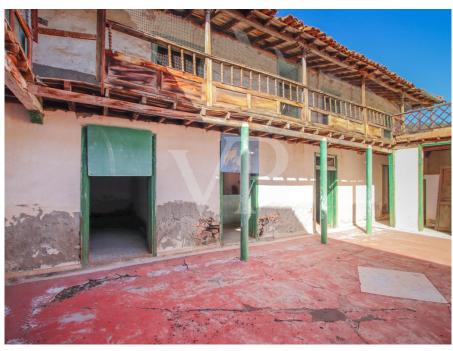

#### A first impression

This emblematic house, built in 1920 and located in Vilaflor, one of the highest villages in Spain, is a great architectural treasure. This property offers many possibilities and is highly attractive to potential investors, as there is the possibility of transforming it into a small hotel that would combine historical elegance with modern comforts. With three floors, the property features distinctive early 20th-century architecture that has been meticulously preserved. It boasts a total of ten bedrooms, each with an ensuite bathroom, various multipurpose rooms, a reception area, and a magnificent inner courtyard. Striking a balance between the opulence of the past and contemporary conveniences, the house presents itself as a tranquil retreat, providing guests with a unique and immersive historical experience. It formerly operated as the old Casino de Vilaflor, a true gem in the village's history and a highly interesting attraction for the future. Contact us to schedule an appointment to visit this magnificent property.

#### Details of amenities

- Emblematic house in the historic center of Vilaflor
- To be renovated
- 9 bedrooms
- 3 floors
- Ideal for a boutique hotel or a refuge for high mountain athletes
- Sea view and mountain views