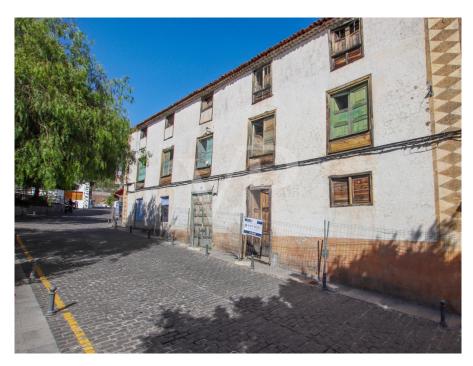

#### A first impression

This emblematic house, built in 1920 and located in Vilaflor, one of the highest villages in Spain, is a great architectural treasure. This property offers many possibilities and is highly attractive to potential investors, as there is the possibility of transforming it into a small hotel that would combine historical elegance with modern comforts. With three floors, the property features distinctive early 20th-century architecture that has been meticulously preserved. It boasts a total of ten bedrooms, each with an ensuite bathroom, various multipurpose rooms, a reception area, and a magnificent inner courtyard. Striking a balance between the opulence of the past and contemporary conveniences, the house presents itself as a tranquil retreat, providing guests with a unique and immersive historical experience. It formerly operated as the old Casino de Vilaflor, a true gem in the village's history and a highly interesting attraction for the future. Contact us to schedule an appointment to visit this magnificent property.

#### Details of amenities

- Emblematic house in the historic center of Vilaflor
- To be renovated
- 9 bedrooms
- 3 floors
- Ideal for a boutique hotel or a refuge for high mountain athletes
- Sea view and mountain views