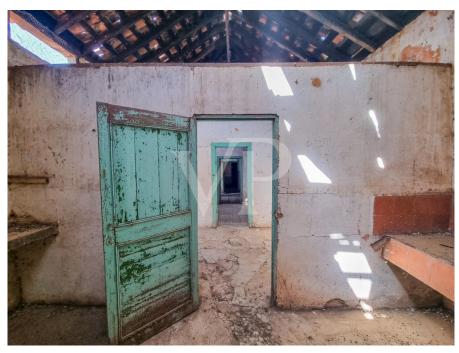

#### A first impression

This emblematic house, built in 1920 and located in Vilaflor, one of the highest villages in Spain, is a great architectural treasure. This property offers many possibilities and is highly attractive to potential investors, as there is the possibility of transforming it into a small hotel that would combine historical elegance with modern comforts. With three floors, the property features distinctive early 20th-century architecture that has been meticulously preserved. It boasts a total of ten bedrooms, each with an ensuite bathroom, various multipurpose rooms, a reception area, and a magnificent inner courtyard. Striking a balance between the opulence of the past and contemporary conveniences, the house presents itself as a tranquil retreat, providing guests with a unique and immersive historical experience. It formerly operated as the old Casino de Vilaflor, a true gem in the village's history and a highly interesting attraction for the future. Contact us to schedule an appointment to visit this magnificent property.