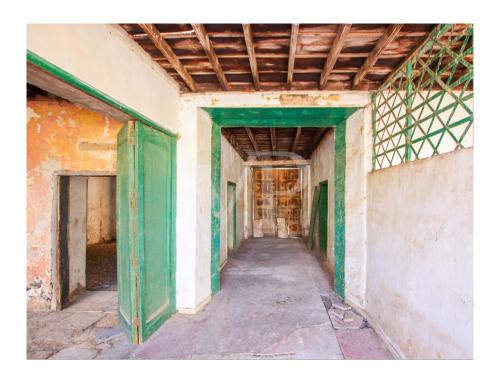

#### A first impression

This emblematic house, built in 1920 and located in Vilaflor, one of the highest villages in Spain, is a great architectural treasure. This property offers many possibilities and is highly attractive to potential investors, as there is the possibility of transforming it into a small hotel that would combine historical elegance with modern comforts. With three floors, the property features distinctive early 20th-century architecture that has been meticulously preserved. It boasts a total of ten bedrooms, each with an ensuite bathroom, various multipurpose rooms, a reception area, and a magnificent inner courtyard. Striking a balance between the opulence of the past and contemporary conveniences, the house presents itself as a tranquil retreat, providing guests with a unique and immersive historical experience. It formerly operated as the old Casino de Vilaflor, a true gem in the village's history and a highly interesting attraction for the future. Contact us to schedule an appointment to visit this magnificent property.

#### Details of amenities

- Emblematic house in the historic center of Vilaflor
- To be renovated
- 9 bedrooms
- 3 floors
- Ideal for a boutique hotel or a refuge for high mountain athletes
- Sea view and mountain views