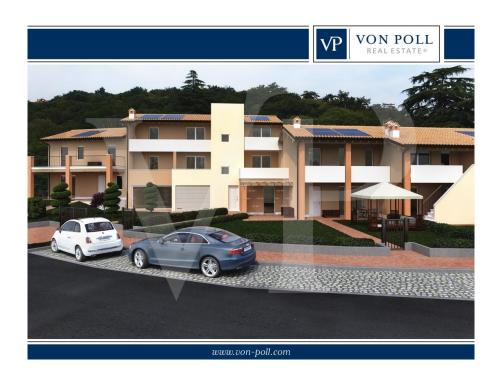

#### A first impression

In a newly built residential complex, wonderful penthouse on the second and top floor of the main building, with terrace and view on the hills of Monteviale.

This solution combines the comfort and convenience of a modern and elegant housing solution, for those who like to have the green around them, without having to manage it.

The finished product will be equipped with:

- PHOTOVOLTAIC SYSTEM;
- UNDERFLOOR HEATING SYSTEM WITH CONDENSING BOILER AND SOLAR PANELS
- ELECTRICAL SYSTEM WITH HOME AUTOMATION PREDISPOSITION
- PREPARATION FOR AIR CONDITIONING SYSTEM:
- LARGE GARAGE WITH MOTORIZED OVERHEAD DOOR;
- POSSIBILITY OF CHOICE OF FLOORS AND WALLS:
- RESERVED PARKING SPACE IN FRONT OF THE HOUSE.