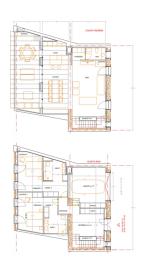

# At a glance

| Property ID  | ES243744780 |  |
|--------------|-------------|--|
| Living Space | ca. 179 m²  |  |
| Rooms        | 4           |  |
| Bedrooms     | 2           |  |
| Bathrooms    | 3           |  |

#### A first impression

The house with a living area of approx. 179 m² and a plot of approx. 187 m² is located in picturesque Selva and offers fantastic views. The property has 4 rooms, including 2 bedrooms and 3 bathrooms, and is ideal as a town house. Thanks to an existing license for conversion, you have the opportunity to realize the project according to your own ideas. High-quality finishes are possible to meet your individual requirements. A pool is available for relaxation and recreation. The house also offers the option of a garage or a third bedroom to best meet your needs. The generous living space allows you to use the room as you wish. The property impresses with its central location in Selva, which ensures good access to shops, restaurants and schools. At the same time, you can enjoy the tranquillity and nature in the surrounding area. With this property, you have the opportunity to design a modern and comfortable home according to your wishes. The spacious rooms offer plenty of room for individual design ideas and create a feel-good atmosphere. See for yourself the possibilities offered by this house and arrange a viewing appointment to see the attractive location and the wide range of design options for yourself.