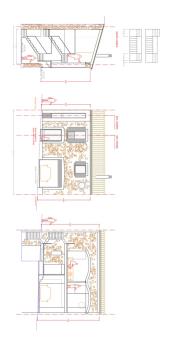

#### A first impression

The house with a living area of approx. 179 m² and a plot of approx. 187 m² is located in picturesque Selva and offers fantastic views. The property has 4 rooms, including 2 bedrooms and 3 bathrooms, and is ideal as a town house. Thanks to an existing license for conversion, you have the opportunity to realize the project according to your own ideas. High-quality finishes are possible to meet your individual requirements. A pool is available for relaxation and recreation. The house also offers the option of a garage or a third bedroom to best meet your needs. The generous living space allows you to use the room as you wish. The property impresses with its central location in Selva, which ensures good access to shops, restaurants and schools. At the same time, you can enjoy the tranquillity and nature in the surrounding area. With this property, you have the opportunity to design a modern and comfortable home according to your wishes. The spacious rooms offer plenty of room for individual design ideas and create a feel-good atmosphere. See for yourself the possibilities offered by this house and arrange a viewing appointment to see the attractive location and the wide range of design options for yourself.