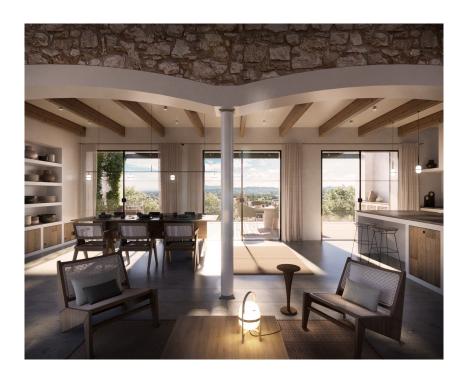

#### A first impression

The house with a living area of approx. 179 m² and a plot of approx. 187 m² is located in picturesque Selva and offers fantastic views. The property has 4 rooms, including 2 bedrooms and 3 bathrooms, and is ideal as a town house. Thanks to an existing license for conversion, you have the opportunity to realize the project according to your own ideas. High-quality finishes are possible to meet your individual requirements. A pool is available for relaxation and recreation. The house also offers the option of a garage or a third bedroom to best meet your needs. The generous living space allows you to use the room as you wish. The property impresses with its central location in Selva, which ensures good access to shops, restaurants and schools. At the same time, you can enjoy the tranquillity and nature in the surrounding area. With this property, you have the opportunity to design a modern and comfortable home according to your wishes. The spacious rooms offer plenty of room for individual design ideas and create a feel-good atmosphere. See for yourself the possibilities offered by this house and arrange a viewing appointment to see the attractive location and the wide range of design options for yourself.