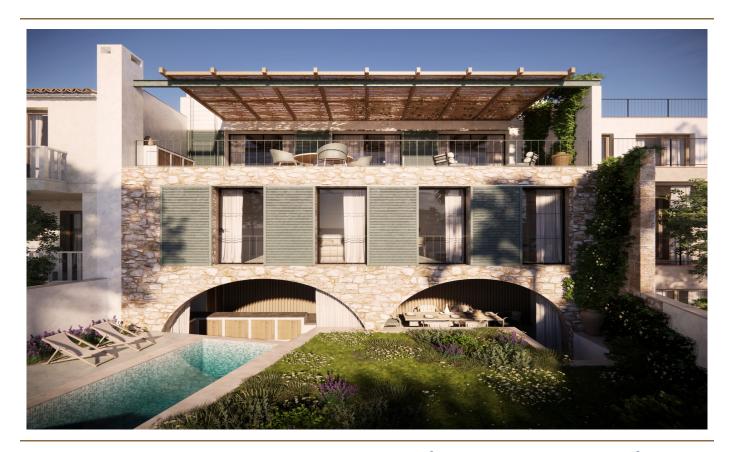

#### A first impression

The house with a living area of approx. 179 m² and a plot of approx. 187 m² is located in picturesque Selva and offers fantastic views. The property has 4 rooms, including 2 bedrooms and 3 bathrooms, and is ideal as a town house. Thanks to an existing license for conversion, you have the opportunity to realize the project according to your own ideas. High-quality finishes are possible to meet your individual requirements. A pool is available for relaxation and recreation. The house also offers the option of a garage or a third bedroom to best meet your needs. The generous living space allows you to use the room as you wish. The property impresses with its central location in Selva, which ensures good access to shops, restaurants and schools. At the same time, you can enjoy the tranquillity and nature in the surrounding area. With this property, you have the opportunity to design a modern and comfortable home according to your wishes. The spacious rooms offer plenty of room for individual design ideas and create a feel-good atmosphere. See for yourself the possibilities offered by this house and arrange a viewing appointment to see the attractive location and the wide range of design options for yourself.