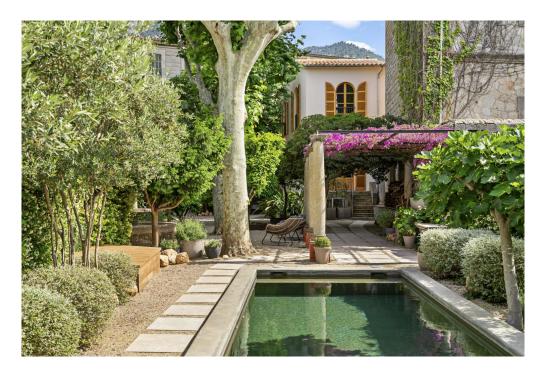

The roof terrace offers impressive 180-degree panoramic views over the city and the surrounding mountain panorama - an ideal place to enjoy sunsets and let your gaze wander.

The fitted kitchen is equipped with state-of-the-art appliances. With direct access to the garden, culinary moments can be wonderfully combined with the outdoor area - perfect for sociable evenings and relaxed meals in the countryside.

On the spacious 713 m² plot, you will find a lovingly designed outdoor area with a spacious terrace and a unique, densely planted patio that exudes Mediterranean flair. The saltwater pool offers welcome refreshment on hot summer days. Overall, the outdoor area creates a particularly warm, relaxed atmosphere.