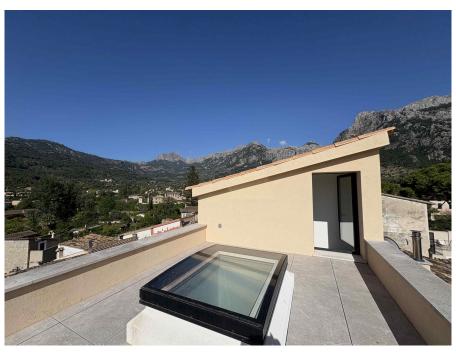

The roof terrace offers impressive 180-degree panoramic views over the city and the surrounding mountain panorama - an ideal place to enjoy sunsets and let your gaze wander.

The fitted kitchen is equipped with state-of-the-art appliances. With direct access to the garden, culinary moments can be wonderfully combined with the outdoor area - perfect for sociable evenings and relaxed meals in the countryside.