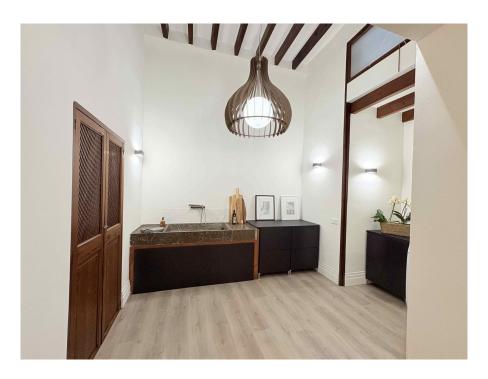

The roof terrace offers impressive 180-degree panoramic views over the city and the surrounding mountain panorama - an ideal place to enjoy sunsets and let your gaze wander.

The fitted kitchen is equipped with state-of-the-art appliances. With direct access to the garden, culinary moments can be wonderfully combined with the outdoor area - perfect for sociable evenings and relaxed meals in the countryside.

Conveniently, the house has a full basement with a stylish wine cellar, a separate gin room and a functional utility room.

At the other end of the garden is the garage and the guest house above, which is equipped with all the necessary amenities. A separate entrance in this area allows service providers such as gardeners to enter the property without disturbing the privacy of the residents in the main house.