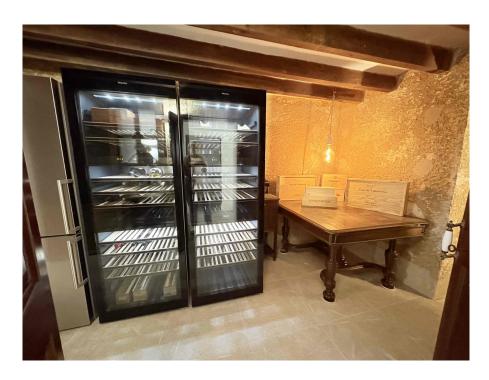

Conveniently, the house has a full basement with a stylish wine cellar, a separate gin room and a functional utility room.

At the other end of the garden is the garage and the guest house above, which is equipped with all the necessary amenities. A separate entrance in this area allows service providers such as gardeners to enter the property without disturbing the privacy of the residents in the main house.