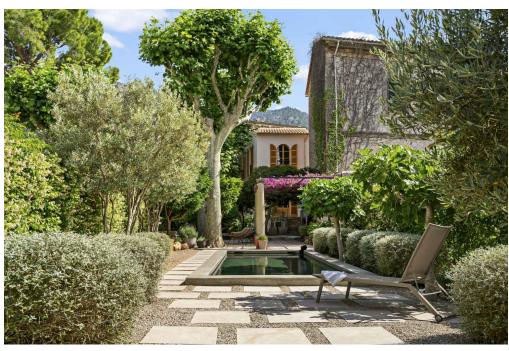

The roof terrace offers impressive 180-degree panoramic views over the city and the surrounding mountain panorama - an ideal place to enjoy sunsets and let your gaze wander.

The fitted kitchen is equipped with state-of-the-art appliances. With direct access to the garden, culinary moments can be wonderfully combined with the outdoor area - perfect for sociable evenings and relaxed meals in the countryside.

On the spacious 713 m² plot, you will find a lovingly designed outdoor area with a spacious terrace and a unique, densely planted patio that exudes Mediterranean flair. The saltwater pool offers welcome refreshment on hot summer days. Overall, the outdoor area creates a particularly warm, relaxed atmosphere.