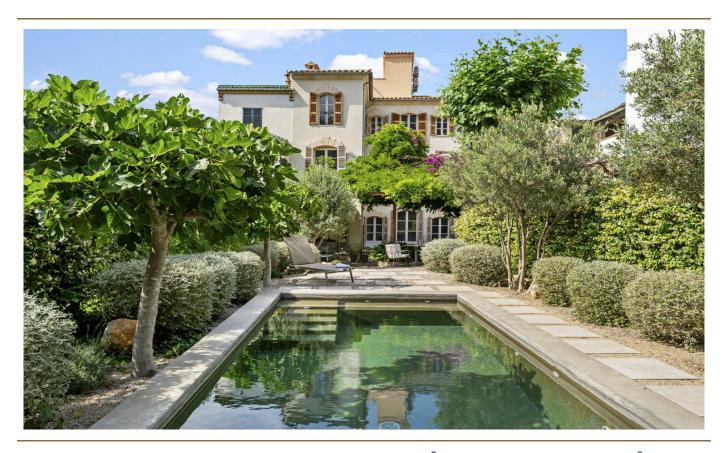

#### A first impression

A luxurious townhouse for sale in Sóller that combines historic charm with modern comfort. The house from 1900 was completely modernized in 2021 and offers a very special living experience with approx. 642 m² of living space on four floors.

The roof terrace offers impressive 180-degree panoramic views over the city and the surrounding mountain panorama - an ideal place to enjoy sunsets and let your gaze wander.

The fitted kitchen is equipped with state-of-the-art appliances. With direct access to the garden, culinary moments can be wonderfully combined with the outdoor area - perfect for sociable evenings and relaxed meals in the countryside.

On the spacious 713 m² plot, you will find a lovingly designed outdoor area with a spacious terrace and a unique, densely planted patio that exudes Mediterranean flair. The saltwater pool offers welcome refreshment on hot summer days. Overall, the outdoor area creates a particularly warm, relaxed atmosphere.