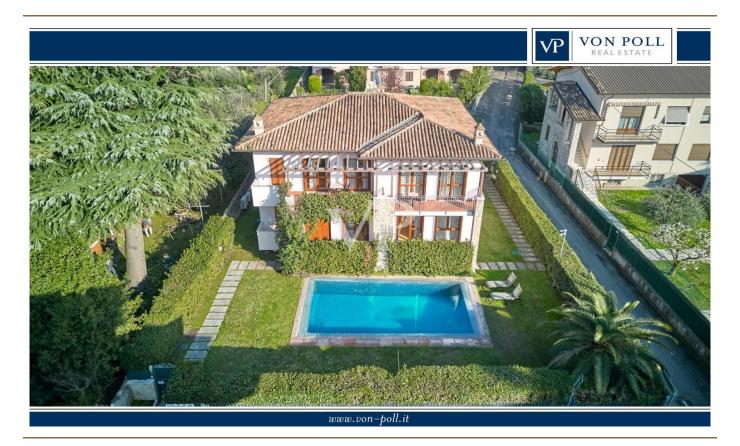

#### A first impression

A short walk from the center of Torri del Benaco and immersed in a reserved and quiet residential context, we offer for sale a refined accommodation structure consisting of four independent apartments, ideal both as an income investment and as a multi-family solution or for tourist-receptive activity.

The property is developed on a total commercial area of about 320 square meters, divided into four residential units of about 70 square meters each, all equipped with independent entrance, private parking space and cellar of pertinence, ensuring comfort and functionality for each apartment.

The apartments are harmoniously distributed and enjoy a pleasant exposure, with bright, well-divided spaces that can be easily adapted to different living or accommodation needs.

At the common service of the units, there is a large garden of about 950 square meters, well-kept and rich in Mediterranean vegetation, as well as a beautiful condominium swimming pool, ideal for moments of relaxation and conviviality in a private and cozy atmosphere.