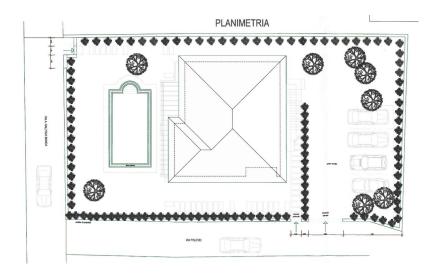

### Floor plans

This floor plan is not to scale. The documents were given to us by the client. For this reason, we cannot guarantee the accuracy of the information.

The apartments are harmoniously distributed and enjoy a pleasant exposure, with bright, well-divided spaces that can be easily adapted to different living or accommodation needs.

At the common service of the units, there is a large garden of about 950 square meters, well-kept and rich in Mediterranean vegetation, as well as a beautiful condominium swimming pool, ideal for moments of relaxation and conviviality in a private and cozy atmosphere.