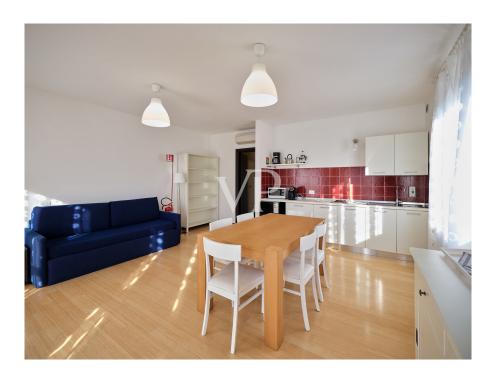

The property is developed on a total commercial area of about 320 square meters, divided into four residential units of about 70 square meters each, all equipped with independent entrance, private parking space and cellar of pertinence, ensuring comfort and functionality for each apartment.

The apartments are harmoniously distributed and enjoy a pleasant exposure, with bright, well-divided spaces that can be easily adapted to different living or accommodation needs.

At the common service of the units, there is a large garden of about 950 square meters, well-kept and rich in Mediterranean vegetation, as well as a beautiful condominium swimming pool, ideal for moments of relaxation and conviviality in a private and cozy atmosphere.