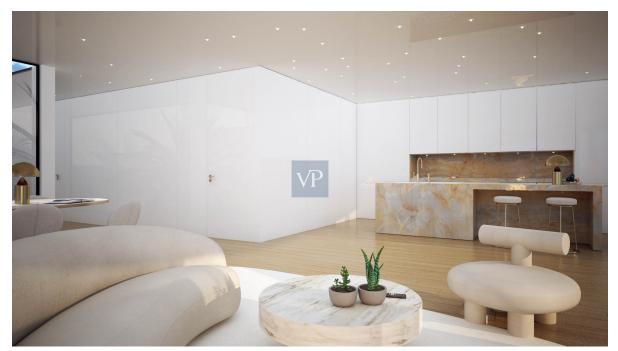

Eternal Astra spans across the two upper floors, offering approximately 180 sq.m. of luxurious interior space. Featuring sunlit expansive living areas, three master bedrooms with walk-in closets, and a guest lavatory, the residence boasts comfort and elegance. Enjoy the outdoors with 75 sq.m of verandas, while the highlight remains the 70 sq.m private roof garden, crowned by a 13 sq.m pool—a true oasis in the sky. In addition to these amenities, the penthouse includes two parking lots, a 9 sq.m storage room, and a 19 sq.m housekeepers' studio conveniently situated in the basement.

Each residence at Eternal Development is a testament to meticulous planning, maximizing every inch of the rectangular plot for luminous spaces, walk-in closets, and strategically positioned master bedrooms and open living areas. Furthermore, the A+ energy-rated construction integrates cutting-edge technology, including smart-home features, solar panels, natural gas, floor heating, and CCTV systems, ensuring both luxury and sustainability. Live the epitome of refined living at Eternal Astra, where elegance meets innovation in a bespoke and opulent setting.