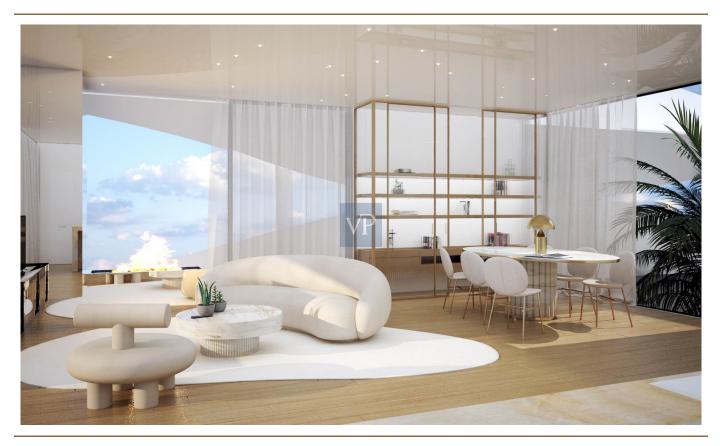

### A first impression

Discover unparalleled luxury at Eternal Development, a visionary five-story residential haven boasting a stunning panoramic view. Its gracefully curved façade bathes the interiors in golden hues, creating an exquisite living experience.

Eternal Astra spans across the two upper floors, offering approximately 180 sq.m. of luxurious interior space. Featuring sunlit expansive living areas, three master bedrooms with walk-in closets, and a guest lavatory, the residence boasts comfort and elegance. Enjoy the outdoors with 75 sq.m of verandas, while the highlight remains the 70 sq.m private roof garden, crowned by a 13 sq.m pool—a true oasis in the sky. In addition to these amenities, the penthouse includes two parking lots, a 9 sq.m storage room, and a 19 sq.m housekeepers' studio conveniently situated in the basement.