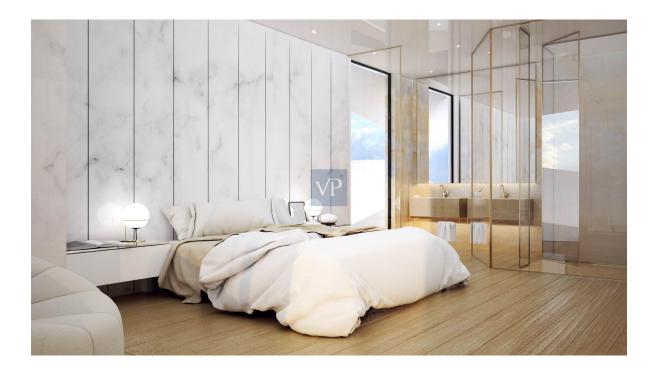

Eternal Astra spans across the two upper floors, offering approximately 180 sq.m. of luxurious interior space. Featuring sunlit expansive living areas, three master bedrooms with walk-in closets, and a guest lavatory, the residence boasts comfort and elegance. Enjoy the outdoors with 75 sq.m of verandas, while the highlight remains the 70 sq.m private roof garden, crowned by a 13 sq.m pool—a true oasis in the sky. In addition to these amenities, the penthouse includes two parking lots, a 9 sq.m storage room, and a 19 sq.m housekeepers' studio conveniently situated in the basement.