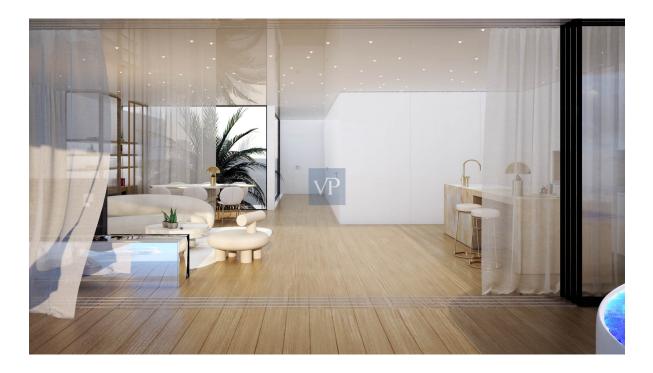

### A first impression

Discover unparalleled luxury at Eternal Development, a visionary five-story residential haven boasting a stunning panoramic view. Its gracefully curved façade bathes the interiors in golden hues, creating an exquisite living experience.

Eternal Astra spans across the two upper floors, offering approximately 180 sq.m. of luxurious interior space. Featuring sunlit expansive living areas, three master bedrooms with walk-in closets, and a guest lavatory, the residence boasts comfort and elegance. Enjoy the outdoors with 75 sq.m of verandas, while the highlight remains the 70 sq.m private roof garden, crowned by a 13 sq.m pool—a true oasis in the sky. In addition to these amenities, the penthouse includes two parking lots, a 9 sq.m storage room, and a 19 sq.m housekeepers' studio conveniently situated in the basement.