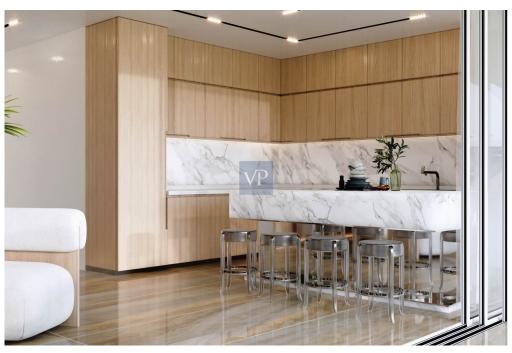

#### A first impression

Ascend to luxury living at the pinnacle of Waveside Opulence with the Waveside Penthouse. Spanning the two upper floors (4th and 5th) of this opulent residence, this exquisite abode covers 160 sq.m. of interiors adorned with sun-soaked living spaces, three master bedrooms, and a guest lavatory. The pièce de résistance? A sprawling 135 sq.m. of verandas crowned by an 8 sq.m. pool, inviting pure indulgence and relaxation.

Meticulously designed layouts maximize space utilization, offering luminosity, functional walk-in closets, and strategically positioned master bedrooms and expansive living areas. Additionally, the A+ energy-rated construction integrates cutting-edge technology, boasting smart-home features, solar panels, natural gas, floor heating, and CCTV systems. Elevate your lifestyle to new heights with the Waveside Penthouse—a pinnacle of refined coastal luxury within Waveside Opulence.