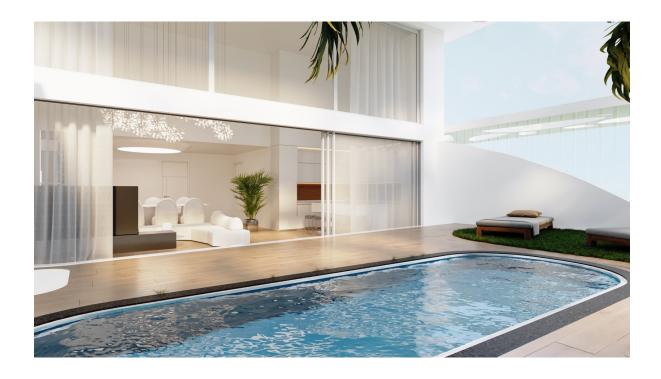

#### A first impression

Ascend to luxury living at the pinnacle of Waveside Opulence with the Waveside Penthouse. Spanning the two upper floors (4th and 5th) of this opulent residence, this exquisite abode covers 160 sq.m. of interiors adorned with sun-soaked living spaces, three master bedrooms, and a guest lavatory. The pièce de résistance? A sprawling 135 sq.m. of verandas crowned by an 8 sq.m. pool, inviting pure indulgence and relaxation.

Nestled within the luxurious ambiance of Waveside Opulence, this penthouse personifies modern elegance. Embracing design cues inspired by the undulating waves of the Saronic Gulf, Waveside Opulence, offering an unparalleled lifestyle just 140 meters from the beach. Surrounded by lush green yards and tranquil river lakes, this residence creates an exclusive microclimate that enhances the daily experience of opulent living.