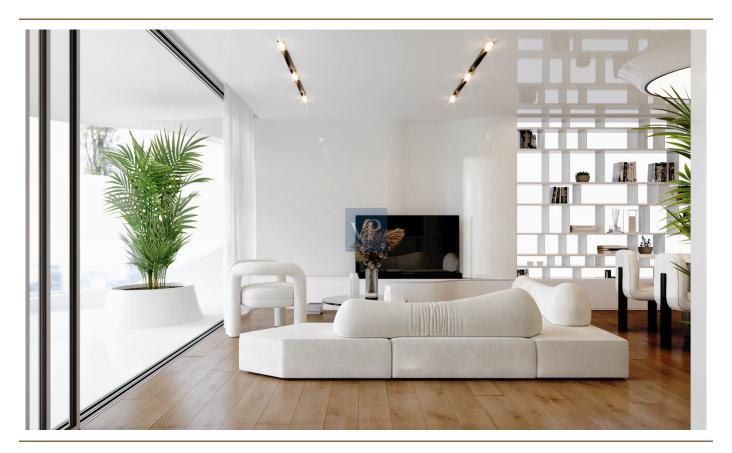

#### A first impression

Ascend to luxury living at the pinnacle of Waveside Opulence with the Waveside Penthouse. Spanning the two upper floors (4th and 5th) of this opulent residence, this exquisite abode covers 160 sq.m. of interiors adorned with sun-soaked living spaces, three master bedrooms, and a guest lavatory. The pièce de résistance? A sprawling 135 sq.m. of verandas crowned by an 8 sq.m. pool, inviting pure indulgence and relaxation.

Nestled within the luxurious ambiance of Waveside Opulence, this penthouse personifies modern elegance. Embracing design cues inspired by the undulating waves of the Saronic Gulf, Waveside Opulence, offering an unparalleled lifestyle just 140 meters from the beach. Surrounded by lush green yards and tranquil river lakes, this residence creates an exclusive microclimate that enhances the daily experience of opulent living.

Meticulously designed layouts maximize space utilization, offering luminosity, functional walk-in closets, and strategically positioned master bedrooms and expansive living areas. Additionally, the A+ energy-rated construction integrates cutting-edge technology, boasting smart-home features, solar panels, natural gas, floor heating, and CCTV systems. Elevate your lifestyle to new heights with the Waveside Penthouse—a pinnacle of refined coastal luxury within Waveside Opulence.