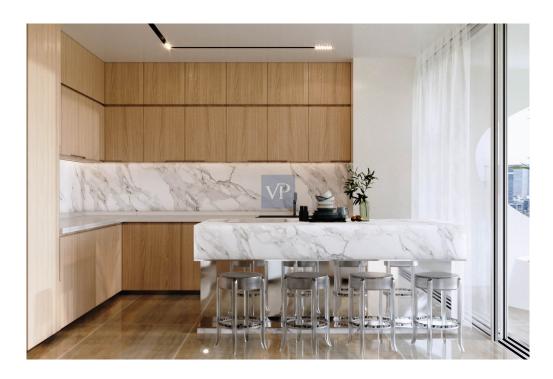

#### A first impression

Ascend to luxury living at the pinnacle of Waveside Opulence with the Waveside Penthouse. Spanning the two upper floors (4th and 5th) of this opulent residence, this exquisite abode covers 160 sq.m. of interiors adorned with sun-soaked living spaces, three master bedrooms, and a guest lavatory. The pièce de résistance? A sprawling 135 sq.m. of verandas crowned by an 8 sq.m. pool, inviting pure indulgence and relaxation.

Meticulously designed layouts maximize space utilization, offering luminosity, functional walk-in closets, and strategically positioned master bedrooms and expansive living areas. Additionally, the A+ energy-rated construction integrates cutting-edge technology, boasting smart-home features, solar panels, natural gas, floor heating, and CCTV systems. Elevate your lifestyle to new heights with the Waveside Penthouse—a pinnacle of refined coastal luxury within Waveside Opulence.