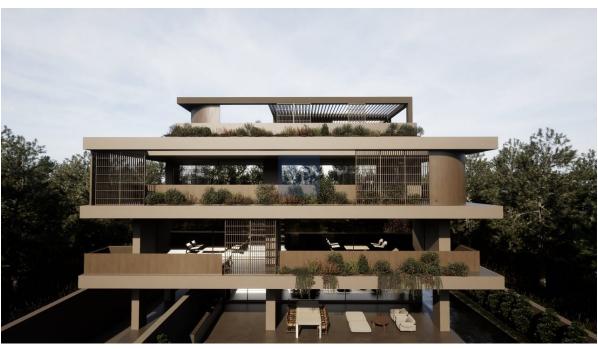

#### A first impression

On a picturesque street lined with stately villas, Eliora emerges as a beacon of elegance and sophisticated living. This first-floor residence, crafted with meticulous attention to detail and a renowned architectural aesthetic, is more than just a home—it's an experience tailored for those with a cosmopolitan lifestyle and a keen eye for design.

As you enter, the reception area draws you into an open and inviting layout. The living room, bathed in natural light, exudes warmth and grace, seamlessly flowing into the dining area and a modern kitchen designed to inspire culinary artistry. Every space has been designed for effortless living, whether it's hosting guests or enjoying serene family moments.

The private quarters are equally impressive. A serene master bedroom offers a luxurious ensuite retreat, while two additional bedrooms share a beautifully appointed bathroom, providing comfort and style for every member of the family. A discreet guest toilet enhances the convenience and functionality of the space.