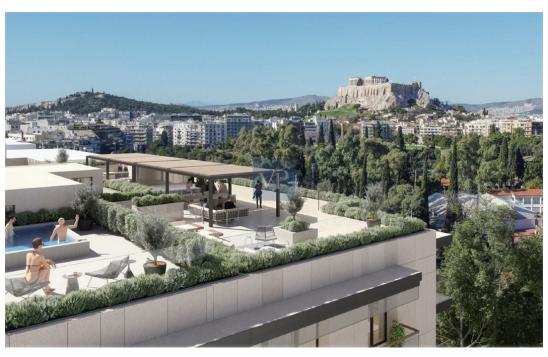

#### A first impression

Mirage Retreat is a rare sanctuary in the heart of Athens, offering an exceptional blend of elegance, comfort, and modern luxury. Situated in the sought-after Mets-Kalimarmaro area, this stunning 2nd-floor apartment has been fully renovated in 2024, providing an immaculate living space that effortlessly combines style with functionality.

Equipped with autonomous heating through a heat pump system, Mirage Retreat is as environmentally conscious as it is comfortable, boasting an impressive A+ energy rating. The apartment is filled with thoughtful details, including wooden flooring throughout and aluminum, thermal break frames with double-glazed, energy-efficient windows that not only provide a peaceful ambiance but also offer unobstructed city views that stretch across Athens.

Perfectly positioned for those who appreciate the vibrancy of the city yet desire a peaceful retreat, Mirage Retreat offers unmatched proximity to transportation, the city center, the Acropolis, and the Museum. This home offers more than just a place to live—it offers a lifestyle of convenience, luxury, and culture.