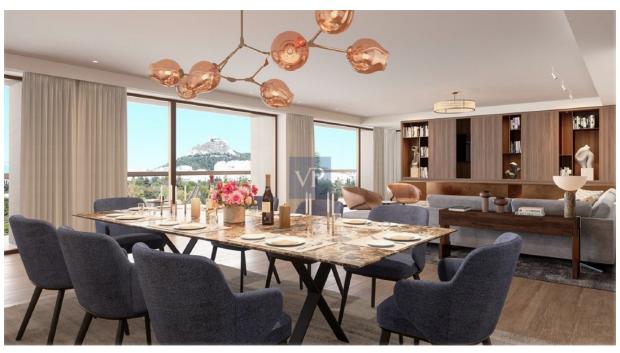

#### A first impression

Mirage Retreat is a rare sanctuary in the heart of Athens, offering an exceptional blend of elegance, comfort, and modern luxury. Situated in the sought-after Mets-Kalimarmaro area, this stunning 2nd-floor apartment has been fully renovated in 2024, providing an immaculate living space that effortlessly combines style with functionality.

The apartment features three spacious bedrooms, including a luxurious master suite, and two beautifully designed bathrooms. An additional guest WC ensures convenience for residents and visitors alike. The expansive living room, bathed in natural light, creates the perfect setting for both relaxation and entertaining, while the modern, fully-equipped kitchen invites culinary creativity in a space designed for convenience and beauty.

Equipped with autonomous heating through a heat pump system, Mirage Retreat is as environmentally conscious as it is comfortable, boasting an impressive A+ energy rating. The apartment is filled with thoughtful details, including wooden flooring throughout and aluminum, thermal break frames with double-glazed, energy-efficient windows that not only provide a peaceful ambiance but also offer unobstructed city views that stretch across Athens.

Perfectly positioned for those who appreciate the vibrancy of the city yet desire a peaceful retreat, Mirage Retreat offers unmatched proximity to transportation, the city center, the Acropolis, and the Museum. This home offers more than just a place to live—it offers a lifestyle of convenience, luxury, and culture.