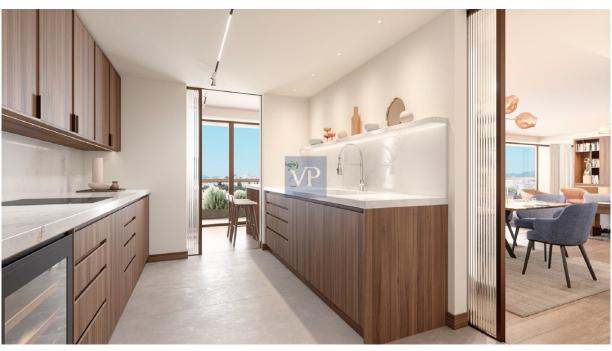

The apartment features three spacious bedrooms, including a luxurious master suite, and two beautifully designed bathrooms. An additional guest WC ensures convenience for residents and visitors alike. The expansive living room, bathed in natural light, creates the perfect setting for both relaxation and entertaining, while the modern, fully-equipped kitchen invites culinary creativity in a space designed for convenience and beauty.

Equipped with autonomous heating through a heat pump system, Mirage Retreat is as environmentally conscious as it is comfortable, boasting an impressive A+ energy rating. The apartment is filled with thoughtful details, including wooden flooring throughout and aluminum, thermal break frames with double-glazed, energy-efficient windows that not only provide a peaceful ambiance but also offer unobstructed city views that stretch across Athens.