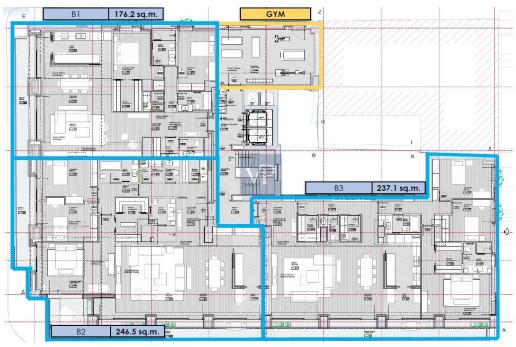

## At a glance

| Property ID | 1062644 |
|-------------|---------|
| Bedrooms    | 3       |
| Bathrooms   | 2       |

| Rent price  | 10.500 EUR |
|-------------|------------|
| Total Space | ca. 237 m² |
|             |            |