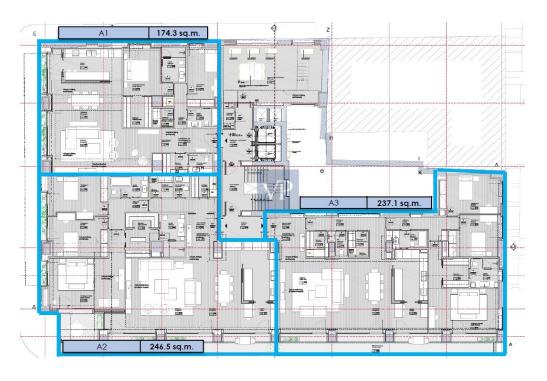

## At a glance

| Property ID | 1062644 |
|-------------|---------|
| Bedrooms    | 3       |
| Bathrooms   | 2       |

| Rent price  | 10.500 EUR |
|-------------|------------|
| Total Space | ca. 237 m² |
|             |            |