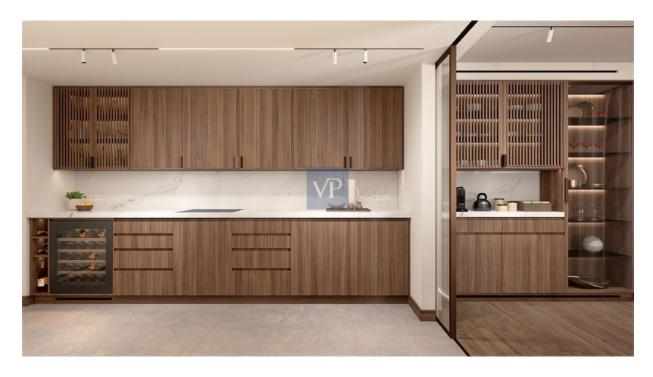

The apartment features three spacious bedrooms, including a luxurious master suite, and two beautifully designed bathrooms. An additional guest WC ensures convenience for residents and visitors alike. The expansive living room, bathed in natural light, creates the perfect setting for both relaxation and entertaining, while the modern, fully-equipped kitchen invites culinary creativity in a space designed for convenience and beauty.