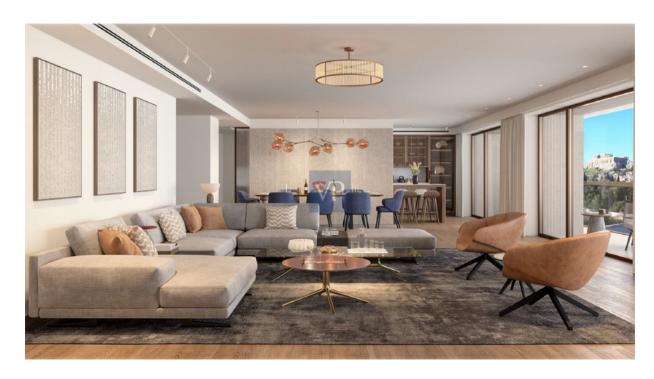

The apartment features three spacious bedrooms, including a luxurious master suite, and two beautifully designed bathrooms. An additional guest WC ensures convenience for residents and visitors alike. The expansive living room, bathed in natural light, creates the perfect setting for both relaxation and entertaining, while the modern, fully-equipped kitchen invites culinary creativity in a space designed for convenience and beauty.

Equipped with autonomous heating through a heat pump system, Mirage Retreat is as environmentally conscious as it is comfortable, boasting an impressive A+ energy rating. The apartment is filled with thoughtful details, including wooden flooring throughout and aluminum, thermal break frames with double-glazed, energy-efficient windows that not only provide a peaceful ambiance but also offer unobstructed city views that stretch across Athens.