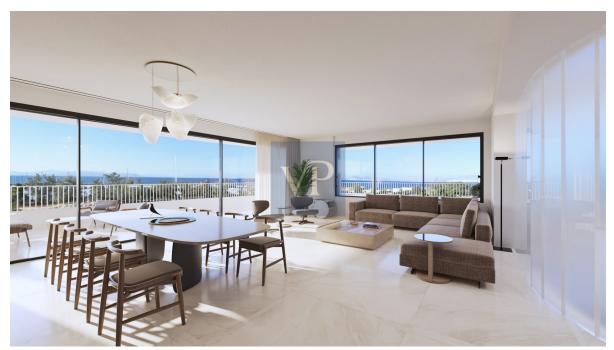

### A first impression

Experience the pinnacle of luxury living in this spectacular maisonette, that includes an illuminated basement level and the ground floor, with a huge private garden oasis (397.46 sq.m) and private pool (31.2 sq.m). This impeccable residence of 245.92 sq.m is within a truly alluring and stand-out development, and one that accompanies concierge services, yet to be seen on the Athenian Riviera. This grand development is currently under construction in the prized location of Elliniko, with anticipated completion before December 2025. Step into a world of modern elegance with meticulously designed interiors and exteriors, featuring high-end finishes and exquisite detailing. The expansively-spacious and bright living areas open to a stunning terrace and green garden, just meters from the gleaming Aegean Sea; this maisonette is an entertainers dream. This elite residence comprises 4 luxurious bedrooms and 5 sublime bathrooms for unparalleled comfort and sophistication. Indulge in the finest amenities, including a gourmet kitchen, expansive living and dining areas that lead to the private outdoor areas and laze by the pool. The outdoor living spaces are perfect for entertaining guests or simply relaxing in sheer tranquility. Two underground car parking spaces, as well as state-of-the-art home automation systems, a storage room and the complex concierge service (available to all residences) completes this magnificent property. Situated in one of Elliniko's most sought-after neighborhoods, this penthouse offers incredibly easy access on foot to the new Ellinikon Development, exclusive beaches, world-class dining, the marinas and the golf course, whilst still ensuring privacy and security.