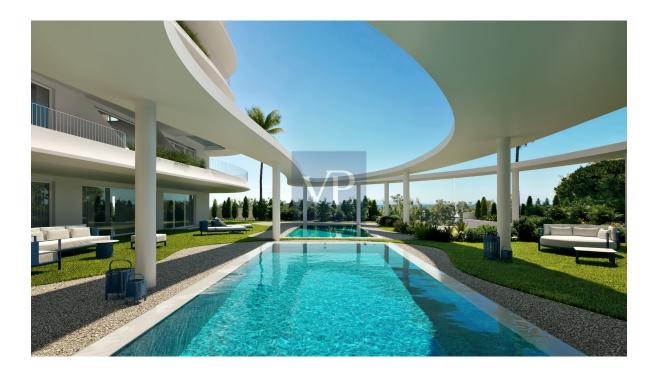

### A first impression

Experience the pinnacle of luxury living in this spectacular maisonette, that includes an illuminated basement level and the ground floor, with a huge private garden oasis (397.46 sq.m) and private pool (31.2 sq.m). This impeccable residence of 245.92 sq.m is within a truly alluring and stand-out development, and one that accompanies concierge services, yet to be seen on the Athenian Riviera. This grand development is currently under construction in the prized location of Elliniko, with anticipated completion before December 2025. Step into a world of modern elegance with meticulously designed interiors and exteriors, featuring high-end finishes and exquisite detailing. The expansively-spacious and bright living areas open to a stunning terrace and green garden, just meters from the gleaming Aegean Sea; this maisonette is an entertainers dream. This elite residence comprises 4 luxurious bedrooms and 5 sublime bathrooms for unparalleled comfort and sophistication. Indulge in the finest amenities, including a gourmet kitchen, expansive living and dining areas that lead to the private outdoor areas and laze by the pool. The outdoor living spaces are perfect for entertaining guests or simply relaxing in sheer tranquility. Two underground car parking spaces, as well as state-of-the-art home automation systems, a storage room and the complex concierge service (available to all residences) completes this magnificent property. Situated in one of Elliniko's most sought-after neighborhoods, this penthouse offers incredibly easy access on foot to the new Ellinikon Development, exclusive beaches, world-class dining, the marinas and the golf course, whilst still ensuring privacy and security.