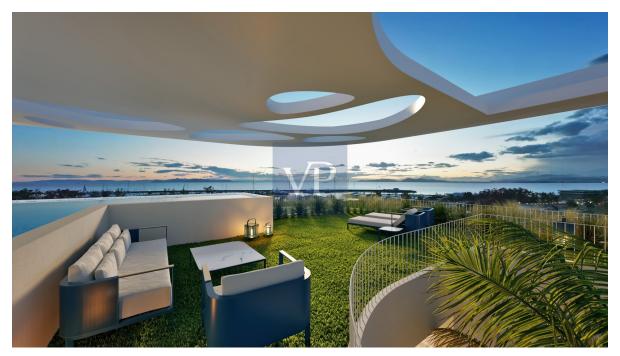

### A first impression

Experience the pinnacle of luxury living in this spectacular maisonette, that includes an illuminated basement level and the ground floor, with a huge private garden oasis (397.46 sq.m) and private pool (31.2 sq.m). This impeccable residence of 245.92 sq.m is within a truly alluring and stand-out development, and one that accompanies concierge services, yet to be seen on the Athenian Riviera. This grand development is currently under construction in the prized location of Elliniko, with anticipated completion before December 2025. Step into a world of modern elegance with meticulously designed interiors and exteriors, featuring high-end finishes and exquisite detailing. The expansively-spacious and bright living areas open to a stunning terrace and green garden, just meters from the gleaming Aegean Sea; this maisonette is an entertainers dream. This elite residence comprises 4 luxurious bedrooms and 5 sublime bathrooms for unparalleled comfort and sophistication. Indulge in the finest amenities, including a gourmet kitchen, expansive living and dining areas that lead to the private outdoor areas and laze by the pool. The outdoor living spaces are perfect for entertaining guests or simply relaxing in sheer tranquility. Two underground car parking spaces, as well as state-of-the-art home automation systems, a storage room and the complex concierge service (available to all residences) completes this magnificent property. Situated in one of Elliniko's most sought-after neighborhoods, this penthouse offers incredibly easy access on foot to the new Ellinikon Development, exclusive beaches, world-class dining, the marinas and the golf course, whilst still ensuring privacy and security.