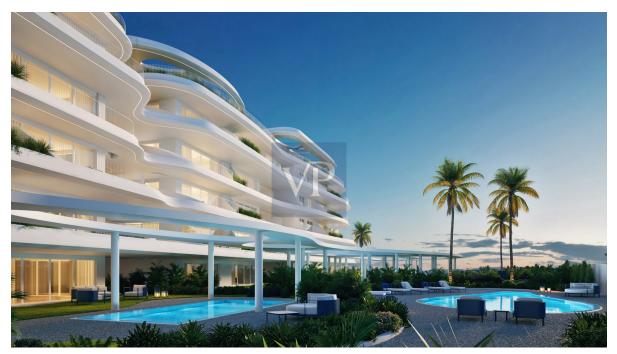

### A first impression

Experience the pinnacle of luxury living in this spectacular maisonette, that includes an illuminated basement level and the ground floor, with a huge private garden oasis (397.46 sq.m) and private pool (31.2 sq.m). This impeccable residence of 245.92 sq.m is within a truly alluring and stand-out development, and one that accompanies concierge services, yet to be seen on the Athenian Riviera. This grand development is currently under construction in the prized location of Elliniko, with anticipated completion before December 2025. Step into a world of modern elegance with meticulously designed interiors and exteriors, featuring high-end finishes and exquisite detailing. The expansively-spacious and bright living areas open to a stunning terrace and green garden, just meters from the gleaming Aegean Sea; this maisonette is an entertainers dream. This elite residence comprises 4 luxurious bedrooms and 5 sublime bathrooms for unparalleled comfort and sophistication. Indulge in the finest amenities, including a gourmet kitchen, expansive living and dining areas that lead to the private outdoor areas and laze by the pool. The outdoor living spaces are perfect for entertaining guests or simply relaxing in sheer tranquility. Two underground car parking spaces, as well as state-of-the-art home automation systems, a storage room and the complex concierge service (available to all residences) completes this magnificent property. Situated in one of Elliniko's most sought-after neighborhoods, this penthouse offers incredibly easy access on foot to the new Ellinikon Development, exclusive beaches, world-class dining, the marinas and the golf course, whilst still ensuring privacy and security.