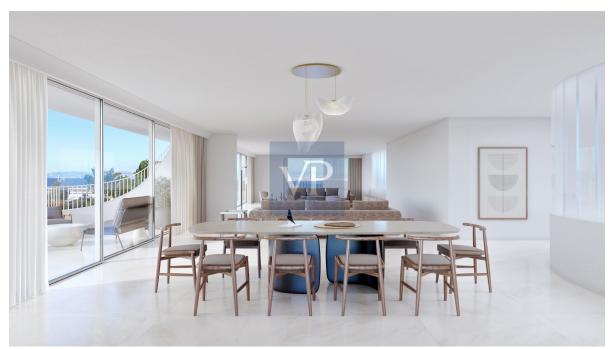

### A first impression

Experience the pinnacle of luxury living in this spectacular maisonette, that includes an illuminated basement level and the ground floor, with a huge private garden oasis (397.46 sq.m) and private pool (31.2 sq.m). This impeccable residence of 245.92 sq.m is within a truly alluring and stand-out development, and one that accompanies concierge services, yet to be seen on the Athenian Riviera. This grand development is currently under construction in the prized location of Elliniko, with anticipated completion before December 2025. Step into a world of modern elegance with meticulously designed interiors and exteriors, featuring high-end finishes and exquisite detailing. The expansively-spacious and bright living areas open to a stunning terrace and green garden, just meters from the gleaming Aegean Sea; this maisonette is an entertainers dream. This elite residence comprises 4 luxurious bedrooms and 5 sublime bathrooms for unparalleled comfort and sophistication. Indulge in the finest amenities, including a gourmet kitchen, expansive living and dining areas that lead to the private outdoor areas and laze by the pool. The outdoor living spaces are perfect for entertaining guests or simply relaxing in sheer tranquility. Two underground car parking spaces, as well as state-of-the-art home automation systems, a storage room and the complex concierge service (available to all residences) completes this magnificent property. Situated in one of Elliniko's most sought-after neighborhoods, this penthouse offers incredibly easy access on foot to the new Ellinikon Development, exclusive beaches, world-class dining, the marinas and the golf course, whilst still ensuring privacy and security.