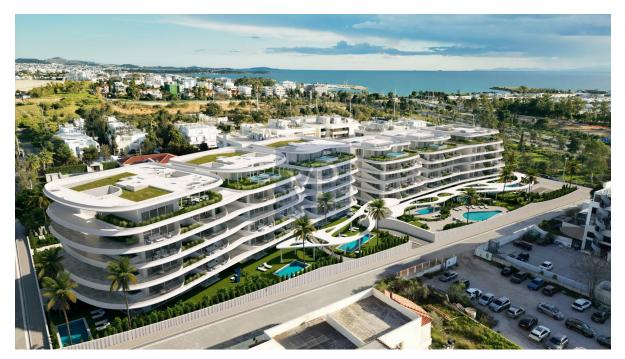

### A first impression

Experience the pinnacle of luxury living in this spectacular maisonette, that includes an illuminated basement level and the ground floor, with a huge private garden oasis (397.46 sq.m) and private pool (31.2 sq.m). This impeccable residence of 245.92 sq.m is within a truly alluring and stand-out development, and one that accompanies concierge services, yet to be seen on the Athenian Riviera. This grand development is currently under construction in the prized location of Elliniko, with anticipated completion before December 2025. Step into a world of modern elegance with meticulously designed interiors and exteriors, featuring high-end finishes and exquisite detailing. The expansively-spacious and bright living areas open to a stunning terrace and green garden, just meters from the gleaming Aegean Sea; this maisonette is an entertainers dream. This elite residence comprises 4 luxurious bedrooms and 5 sublime bathrooms for unparalleled comfort and sophistication. Indulge in the finest amenities, including a gourmet kitchen, expansive living and dining areas that lead to the private outdoor areas and laze by the pool. The outdoor living spaces are perfect for entertaining guests or simply relaxing in sheer tranquility. Two underground car parking spaces, as well as state-of-the-art home automation systems, a storage room and the complex concierge service (available to all residences) completes this magnificent property. Situated in one of Elliniko's most sought-after neighborhoods, this penthouse offers incredibly easy access on foot to the new Ellinikon Development, exclusive beaches, world-class dining, the marinas and the golf course, whilst still ensuring privacy and security.