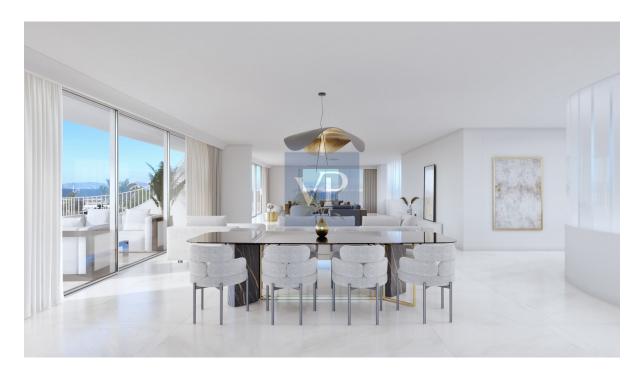

### A first impression

Experience the pinnacle of luxury living in this spectacular maisonette, that includes an illuminated basement level and the ground floor, with a huge private garden oasis (397.46 sq.m) and private pool (31.2 sq.m). This impeccable residence of 245.92 sq.m is within a truly alluring and stand-out development, and one that accompanies concierge services, yet to be seen on the Athenian Riviera. This grand development is currently under construction in the prized location of Elliniko, with anticipated completion before December 2025. Step into a world of modern elegance with meticulously designed interiors and exteriors, featuring high-end finishes and exquisite detailing. The expansively-spacious and bright living areas open to a stunning terrace and green garden, just meters from the gleaming Aegean Sea; this maisonette is an entertainers dream. This elite residence comprises 4 luxurious bedrooms and 5 sublime bathrooms for unparalleled comfort and sophistication. Indulge in the finest amenities, including a gourmet kitchen, expansive living and dining areas that lead to the private outdoor areas and laze by the pool. The outdoor living spaces are perfect for entertaining guests or simply relaxing in sheer tranquility. Two underground car parking spaces, as well as state-of-the-art home automation systems, a storage room and the complex concierge service (available to all residences) completes this magnificent property. Situated in one of Elliniko's most sought-after neighborhoods, this penthouse offers incredibly easy access on foot to the new Ellinikon Development, exclusive beaches, world-class dining, the marinas and the golf course, whilst still ensuring privacy and security.