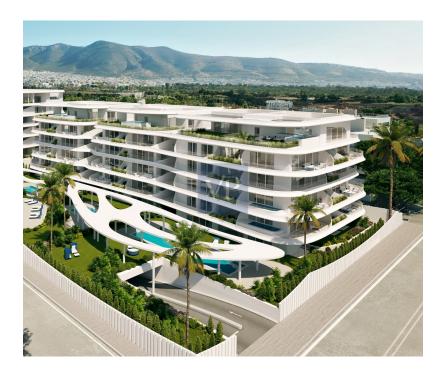

### A first impression

Experience the pinnacle of luxury living in this spectacular maisonette, that includes an illuminated basement level and the ground floor, with a huge private garden oasis (397.46 sq.m) and private pool (31.2 sq.m). This impeccable residence of 245.92 sq.m is within a truly alluring and stand-out development, and one that accompanies concierge services, yet to be seen on the Athenian Riviera. This grand development is currently under construction in the prized location of Elliniko, with anticipated completion before December 2025. Step into a world of modern elegance with meticulously designed interiors and exteriors, featuring high-end finishes and exquisite detailing. The expansively-spacious and bright living areas open to a stunning terrace and green garden, just meters from the gleaming Aegean Sea; this maisonette is an entertainers dream. This elite residence comprises 4 luxurious bedrooms and 5 sublime bathrooms for unparalleled comfort and sophistication. Indulge in the finest amenities, including a gourmet kitchen, expansive living and dining areas that lead to the private outdoor areas and laze by the pool. The outdoor living spaces are perfect for entertaining guests or simply relaxing in sheer tranquility. Two underground car parking spaces, as well as state-of-the-art home automation systems, a storage room and the complex concierge service (available to all residences) completes this magnificent property. Situated in one of Elliniko's most sought-after neighborhoods, this penthouse offers incredibly easy access on foot to the new Ellinikon Development, exclusive beaches, world-class dining, the marinas and the golf course, whilst still ensuring privacy and security.