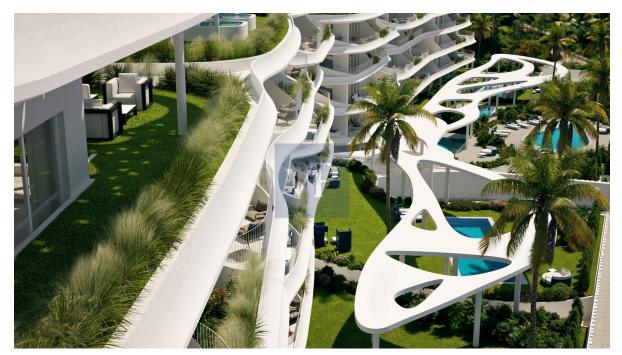

### A first impression

Experience the pinnacle of luxury living in this spectacular maisonette, that includes an illuminated basement level and the ground floor, with a huge private garden oasis (397.46 sq.m) and private pool (31.2 sq.m). This impeccable residence of 245.92 sq.m is within a truly alluring and stand-out development, and one that accompanies concierge services, yet to be seen on the Athenian Riviera. This grand development is currently under construction in the prized location of Elliniko, with anticipated completion before December 2025. Step into a world of modern elegance with meticulously designed interiors and exteriors, featuring high-end finishes and exquisite detailing. The expansively-spacious and bright living areas open to a stunning terrace and green garden, just meters from the gleaming Aegean Sea; this maisonette is an entertainers dream. This elite residence comprises 4 luxurious bedrooms and 5 sublime bathrooms for unparalleled comfort and sophistication. Indulge in the finest amenities, including a gourmet kitchen, expansive living and dining areas that lead to the private outdoor areas and laze by the pool. The outdoor living spaces are perfect for entertaining guests or simply relaxing in sheer tranquility. Two underground car parking spaces, as well as state-of-the-art home automation systems, a storage room and the complex concierge service (available to all residences) completes this magnificent property. Situated in one of Elliniko's most sought-after neighborhoods, this penthouse offers incredibly easy access on foot to the new Ellinikon Development, exclusive beaches, world-class dining, the marinas and the golf course, whilst still ensuring privacy and security.