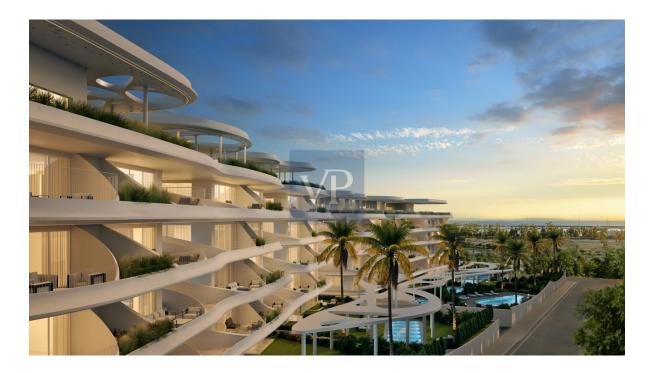

### A first impression

Experience the pinnacle of luxury living in this spectacular maisonette, that includes an illuminated basement level and the ground floor, with a huge private garden oasis (397.46 sq.m) and private pool (31.2 sq.m). This impeccable residence of 245.92 sq.m is within a truly alluring and stand-out development, and one that accompanies concierge services, yet to be seen on the Athenian Riviera. This grand development is currently under construction in the prized location of Elliniko, with anticipated completion before December 2025. Step into a world of modern elegance with meticulously designed interiors and exteriors, featuring high-end finishes and exquisite detailing. The expansively-spacious and bright living areas open to a stunning terrace and green garden, just meters from the gleaming Aegean Sea; this maisonette is an entertainers dream. This elite residence comprises 4 luxurious bedrooms and 5 sublime bathrooms for unparalleled comfort and sophistication. Indulge in the finest amenities, including a gourmet kitchen, expansive living and dining areas that lead to the private outdoor areas and laze by the pool. The outdoor living spaces are perfect for entertaining guests or simply relaxing in sheer tranquility. Two underground car parking spaces, as well as state-of-the-art home automation systems, a storage room and the complex concierge service (available to all residences) completes this magnificent property. Situated in one of Elliniko's most sought-after neighborhoods, this penthouse offers incredibly easy access on foot to the new Ellinikon Development, exclusive beaches, world-class dining, the marinas and the golf course, whilst still ensuring privacy and security.