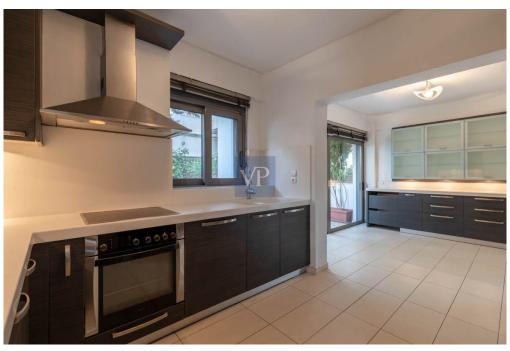

#### A first impression

Discover a haven of sophistication in Kifissia's coveted Strofili neighborhood with this exquisite 4-bedroom semi-detached maisonette. Nestled within an upscale gated community, this residence offers a timeless blend of classic aesthetics, meticulous craftsmanship, and modern amenities. Spanning 250 sq.m. across two levels, this home boasts a grand wooden staircase and an elevator for easy access. The open-plan living room with a fireplace seamlessly connects to a spacious dining area, bathed in natural light through floor-to-ceiling windows that open to a private garden. The well-appointed kitchen features high-quality materials and modern cabinets, while two bright bedrooms and two spacious bathrooms enhance the main level. The master bedroom dazzles with an en-suite bathroom, walk-in closet, and garden access, while a second bedroom serves as a home office. On the lower level, three more bedrooms, including a master suite, offer comfort and space. An open area with a kitchenette, laundry room, storage, and a playroom/family room complete this level. The property includes two parking spaces accessible via an elevator or outside entrance. Oakwood floors grace the living areas, while ceramic tiles enhance bathrooms, kitchen, and terraces. Wood interior frames and aluminum exterior frames with double-glazed windows add to the property's charm. Additional amenities include natural gas heating, hot water supply boiler, air conditioning, and an alarm system. Conveniently located, you can walk to local markets, restaurants, shops, and sports facilities while enjoying the lush greenery of the area. Experience luxury, privacy, and elegance in this exceptional Kifissia residence.