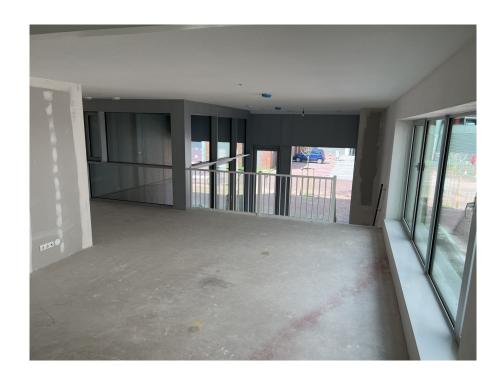

#### ??????????? ??? ???????

The apartment is located in the middle and lowest tower, Vertical Center, divided over the ground floor and the mezzanine floor.

Ground floor: Direct access to the spacious living room. The living room is a playful space with a difference in height, open kitchen and a spacious adjoining terrace. At the rear there is a hall with separate toilet with fountain, an internal storage room with washing machine connection and a staircase to the sleeping floor.

Mezzanine floor: Spacious landing with access to all areas. The three bedrooms are located at the front together with the storage room. At the back you find the bathroom with toilet, bath, shower and sink.