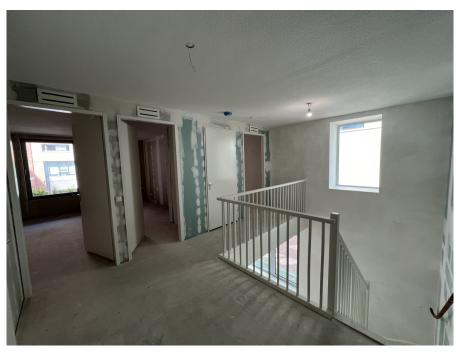

#### ??????????? ??? ???????

The apartment is located in the middle and lowest tower, Vertical Center, divided over the ground floor and the mezzanine floor.

Ground floor: Direct access to the spacious living room. The living room is a playful space with a difference in height, open kitchen and a spacious adjoining terrace. At the rear there is a hall with separate toilet with fountain, an internal storage room with washing machine connection and a staircase to the sleeping floor.

Mezzanine floor: Spacious landing with access to all areas. The three bedrooms are located at the front together with the storage room. At the back you find the bathroom with toilet, bath, shower and sink.