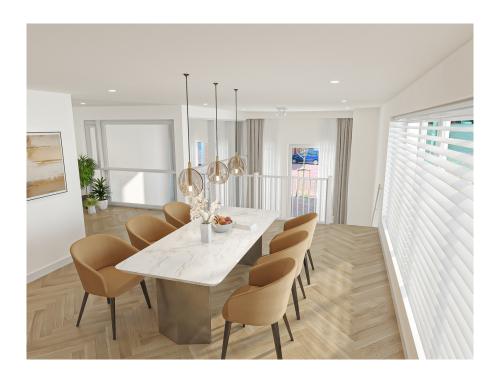

#### ??????????? ??? ???????

The apartment is located in the middle and lowest tower, Vertical Center, divided over the ground floor and the mezzanine floor.

Ground floor: Direct access to the spacious living room. The living room is a playful space with a difference in height, open kitchen and a spacious adjoining terrace. At the rear there is a hall with separate toilet with fountain, an internal storage room with washing machine connection and a staircase to the sleeping floor.

Mezzanine floor: Spacious landing with access to all areas. The three bedrooms are located at the front together with the storage room. At the back you find the bathroom with toilet, bath, shower and sink.