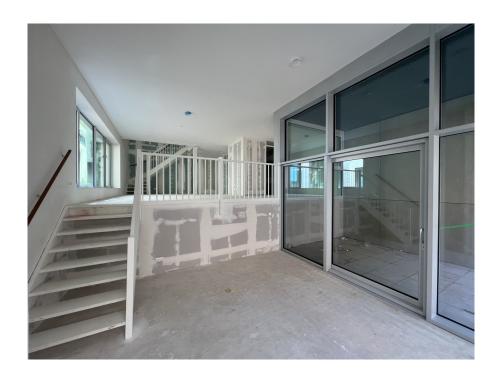

#### ??????????? ??? ???????

The apartment is located in the middle and lowest tower, Vertical Center, divided over the ground floor and the mezzanine floor.

Ground floor: Direct access to the spacious living room. The living room is a playful space with a difference in height, open kitchen and a spacious adjoining terrace. At the rear there is a hall with separate toilet with fountain, an internal storage room with washing machine connection and a staircase to the sleeping floor.

Mezzanine floor: Spacious landing with access to all areas. The three bedrooms are located at the front together with the storage room. At the back you find the bathroom with toilet, bath, shower and sink.