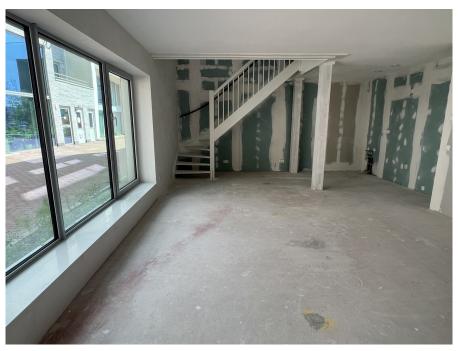

#### ??????????? ??? ???????

The apartment is located in the middle and lowest tower, Vertical Center, divided over the ground floor and the mezzanine floor.

Ground floor: Direct access to the spacious living room. The living room is a playful space with a difference in height, open kitchen and a spacious adjoining terrace. At the rear there is a hall with separate toilet with fountain, an internal storage room with washing machine connection and a staircase to the sleeping floor.