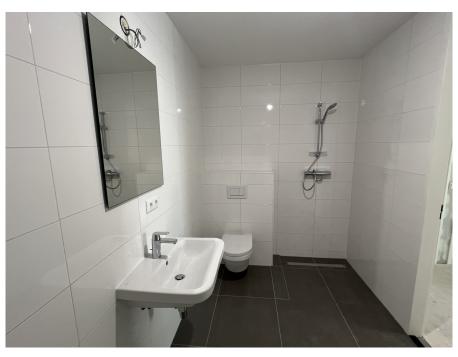

#### ??????????? ??? ???????

The apartment is located in the middle and lowest tower, Vertical Center, divided over the ground floor and the mezzanine floor.

Ground floor: Direct access to the spacious living room. The living room is a playful space with a difference in height, open kitchen and a spacious adjoining terrace. At the rear there is a hall with separate toilet with fountain, an internal storage room with washing machine connection and a staircase to the sleeping floor.