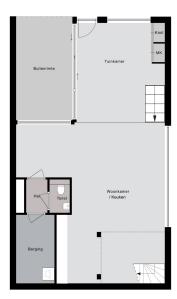

#### ??????????? ??? ???????

The apartment is located in the middle and lowest tower, Vertical Center, divided over the ground floor and the mezzanine floor.

Ground floor: Direct access to the spacious living room. The living room is a playful space with a difference in height, open kitchen and a spacious adjoining terrace. At the rear there is a hall with separate toilet with fountain, an internal storage room with washing machine connection and a staircase to the sleeping floor.