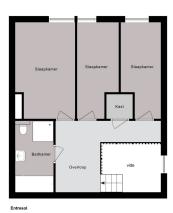

Mezzanine floor: Spacious landing with access to all areas. The three bedrooms are located at the front together with the storage room. At the back you find the bathroom with toilet, bath, shower and sink.