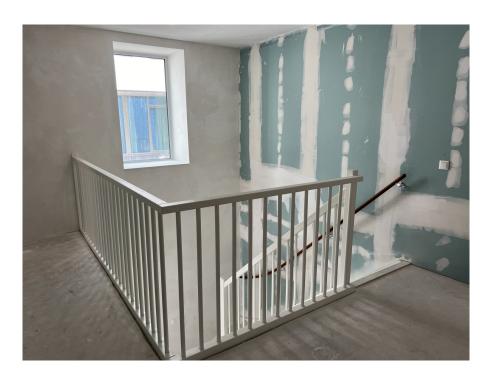

#### ??????????? ??? ???????

The apartment is located in the middle and lowest tower, Vertical Center, divided over the ground floor and the mezzanine floor.

Ground floor: Direct access to the spacious living room. The living room is a playful space with a difference in height, open kitchen and a spacious adjoining terrace. At the rear there is a hall with separate toilet with fountain, an internal storage room with washing machine connection and a staircase to the sleeping floor.