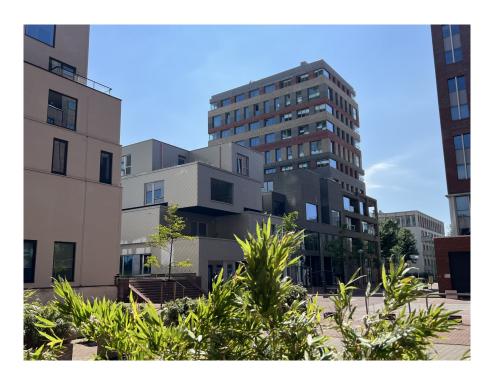

??? ????? ????????

Great living in a sustainable 'Stadswoning woning' completely surrounded by greenery in an up-and-coming neighbourhood!

This beautiful new-build apartment (138 m2) spread over two floors is part of the sustainable new-build project VERTICAL and has a living floor with open kitchen, 3 bedrooms, bathroom, separate toilet, storage room and terrace (approx. 14 m2) and is located on a stone's throw from Sloterdijk Station.

??? ??? ??? ?????????

This apartment is located in the rapidly changing area around Sloterdijk Station in Amsterdam-West. What was once a monocultural location is now growing into a mixed living and working area, a true hub location. Here you live comfortably and can easily get anywhere. VERTICAL is within walking distance of train, bus and metro station Amsterdam-Sloterdijk. Within fifteen minutes you are at Schiphol Airport or in the bustling center of Amsterdam. A ten-minute bike ride takes you to Westerpark, and within a half-hour drive are the beautiful beaches for a relaxing day by the sea.

#### **VERTICAL Project**

This garden home is part of the "VERTICAL" project, which consists of three sub-areas: "East" with a tall tower with 112 apartments, "Center" with 14 town and garden homes in low-rise buildings, and a mid-rise tower "West" with 42 rental homes. Designed by five Dutch architects, the project meets contemporary sustainability requirements, making VERTICAL one of the most sustainable buildings in the Netherlands. Great attention has been paid to outdoor space and workplaces, with green facades and roof gardens that help reduce heating of the building. The icing on the cake is the "shared living" concept, which allows you to meet friends or neighbors on a floor in the residential tower. The complex also features a gym, shared work space and 2 bookable guest room.