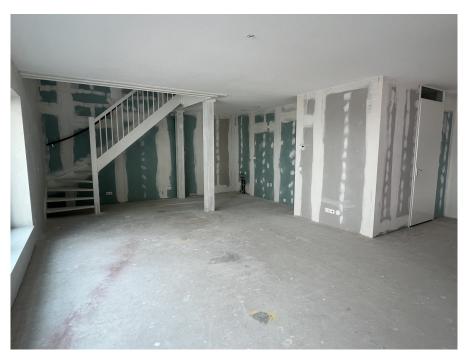

#### ??????????? ??? ???????

The apartment is located in the middle and lowest tower, Vertical Center, divided over the ground floor and the mezzanine floor.

Ground floor: Direct access to the spacious living room. The living room is a playful space with a difference in height, open kitchen and a spacious adjoining terrace. At the rear there is a hall with separate toilet with fountain, an internal storage room with washing machine connection and a staircase to the sleeping floor.

Mezzanine floor: Spacious landing with access to all areas. The three bedrooms are located at the front together with the storage room. At the back you find the bathroom with toilet, bath, shower and sink.