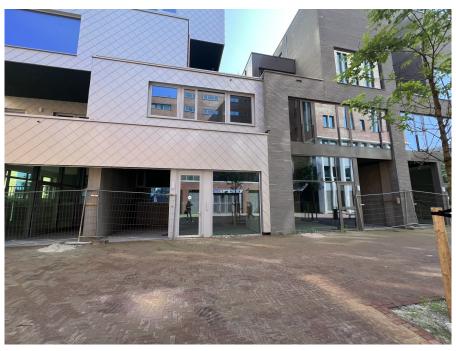

#### ??????????? ??? ???????

The apartment is located in the middle and lowest tower, Vertical Center, divided over the ground floor and the mezzanine floor.

Ground floor: Direct access to the spacious living room. The living room is a playful space with a difference in height, open kitchen and a spacious adjoining terrace. At the rear there is a hall with separate toilet with fountain, an internal storage room with washing machine connection and a staircase to the sleeping floor.