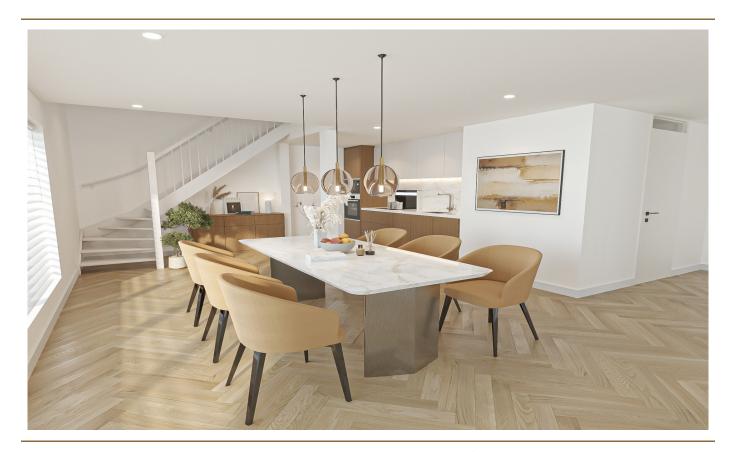

??? ????? ????????

Great living in a sustainable 'Stadswoning woning' completely surrounded by greenery in an up-and-coming neighbourhood!

This beautiful new-build apartment (138 m2) spread over two floors is part of the sustainable new-build project VERTICAL and has a living floor with open kitchen, 3 bedrooms, bathroom, separate toilet, storage room and terrace (approx. 14 m2) and is located on a stone's throw from Sloterdijk Station.

#### ??????????? ??? ???????

The apartment is located in the middle and lowest tower, Vertical Center, divided over the ground floor and the mezzanine floor.

Ground floor: Direct access to the spacious living room. The living room is a playful space with a difference in height, open kitchen and a spacious adjoining terrace. At the rear there is a hall with separate toilet with fountain, an internal storage room with washing machine connection and a staircase to the sleeping floor.