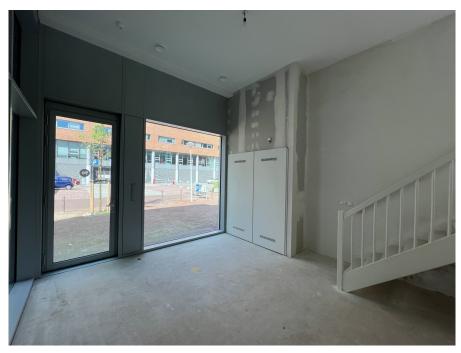

??? ????? ????????

Great living in a sustainable 'Stadswoning woning' completely surrounded by greenery in an up-and-coming neighbourhood!

This beautiful new-build apartment (138 m2) spread over two floors is part of the sustainable new-build project VERTICAL and has a living floor with open kitchen, 3 bedrooms, bathroom, separate toilet, storage room and terrace (approx. 14 m2) and is located on a stone's throw from Sloterdijk Station.

#### ??????????? ??? ???????

The apartment is located in the middle and lowest tower, Vertical Center, divided over the ground floor and the mezzanine floor.

Ground floor: Direct access to the spacious living room. The living room is a playful space with a difference in height, open kitchen and a spacious adjoining terrace. At the rear there is a hall with separate toilet with fountain, an internal storage room with washing machine connection and a staircase to the sleeping floor.