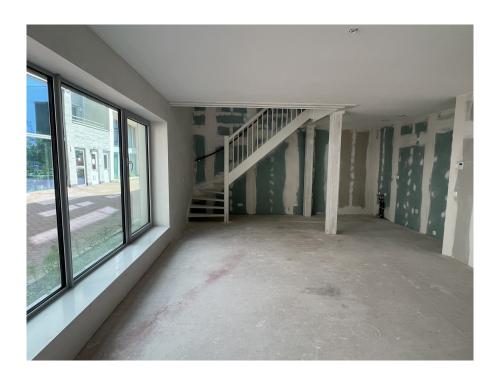

#### ??????????? ??? ???????

The apartment is located in the middle and lowest tower, Vertical Center, divided over the ground floor and the mezzanine floor.

Ground floor: Direct access to the spacious living room. The living room is a playful space with a difference in height, open kitchen and a spacious adjoining terrace. At the rear there is a hall with separate toilet with fountain, an internal storage room with washing machine connection and a staircase to the sleeping floor.

Mezzanine floor: Spacious landing with access to all areas. The three bedrooms are located at the front together with the storage room. At the back you find the bathroom with toilet, bath, shower and sink.