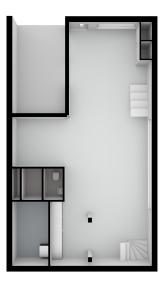

#### ??????????? ??? ???????

The apartment is located in the middle and lowest tower, Vertical Center, divided over the ground floor and the mezzanine floor.

Ground floor: Direct access to the spacious living room. The living room is a playful space with a difference in height, open kitchen and a spacious adjoining terrace. At the rear there is a hall with separate toilet with fountain, an internal storage room with washing machine connection and a staircase to the sleeping floor.

Mezzanine floor: Spacious landing with access to all areas. The three bedrooms are located at the front together with the storage room. At the back you find the bathroom with toilet, bath, shower and sink.