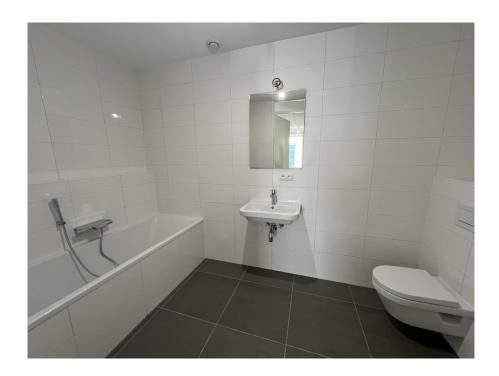

Mezzanine floor: Spacious landing with access to all areas. The three bedrooms are located at the front together with the storage room. At the back you find the bathroom with toilet, bath, shower and sink.