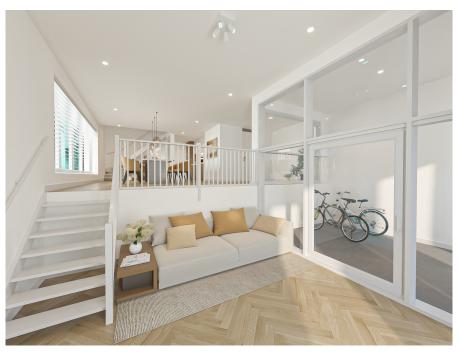

#### ??????????? ??? ???????

The apartment is located in the middle and lowest tower, Vertical Center, divided over the ground floor and the mezzanine floor.

Ground floor: Direct access to the spacious living room. The living room is a playful space with a difference in height, open kitchen and a spacious adjoining terrace. At the rear there is a hall with separate toilet with fountain, an internal storage room with washing machine connection and a staircase to the sleeping floor.