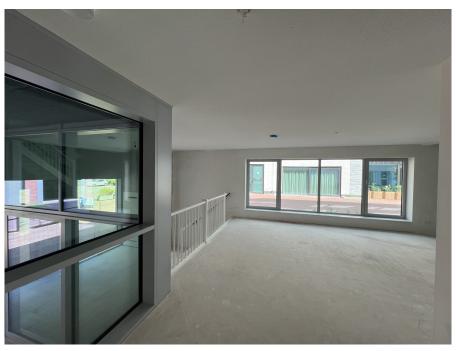

#### ??????????? ??? ???????

The apartment is located in the middle and lowest tower, Vertical Center, divided over the ground floor and the mezzanine floor.

Ground floor: Direct access to the spacious living room. The living room is a playful space with a difference in height, open kitchen and a spacious adjoining terrace. At the rear there is a hall with separate toilet with fountain, an internal storage room with washing machine connection and a staircase to the sleeping floor.

Mezzanine floor: Spacious landing with access to all areas. The three bedrooms are located at the front together with the storage room. At the back you find the bathroom with toilet, bath, shower and sink.