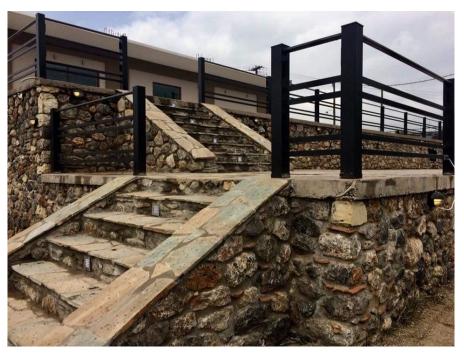

### ??? ????? ????????

Commercial Opportunity in the Peloponnese

An opportunity to own a modern commercial property near the ancient city of Sparta awaits a savvy investor in the southern Peloponnese region. Built in 2019, this property which successfully operated as an event space and restaurant measures 427 square meters and sits on a plot of land measuring nearly 2400 square meters.