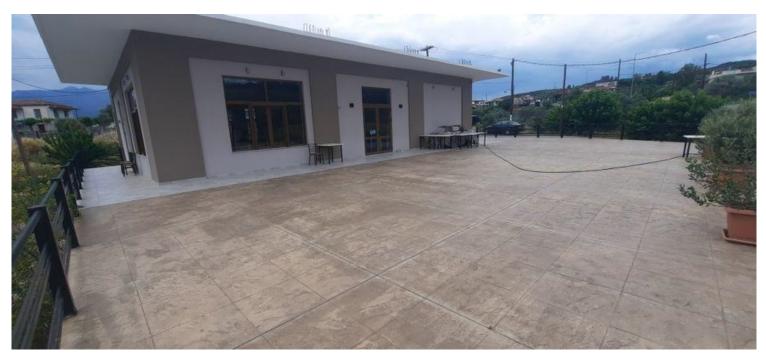

### ??? ????? ????????

Commercial Opportunity in the Peloponnese

An opportunity to own a modern commercial property near the ancient city of Sparta awaits a savvy investor in the southern Peloponnese region. Built in 2019, this property which successfully operated as an event space and restaurant measures 427 square meters and sits on a plot of land measuring nearly 2400 square meters.

Ideally situated on the national road leading to Athens in the north (200 kms away) and Mani in the south (70 kms away), this property is a short distance from idyllic beaches, luxury resorts and offers endless opportunities to generate income. One can choose to continue to operate in its current configuration or easily transform the property into an operation of his/her own choosing.