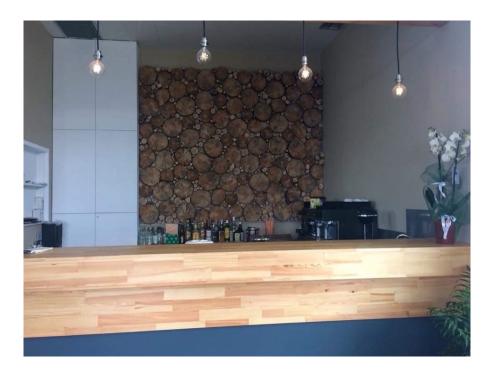

### ??? ????? ????????

Commercial Opportunity in the Peloponnese

An opportunity to own a modern commercial property near the ancient city of Sparta awaits a savvy investor in the southern Peloponnese region. Built in 2019, this property which successfully operated as an event space and restaurant measures 427 square meters and sits on a plot of land measuring nearly 2400 square meters.

Ideally situated on the national road leading to Athens in the north (200 kms away) and Mani in the south (70 kms away), this property is a short distance from idyllic beaches, luxury resorts and offers endless opportunities to generate income. One can choose to continue to operate in its current configuration or easily transform the property into an operation of his/her own choosing.