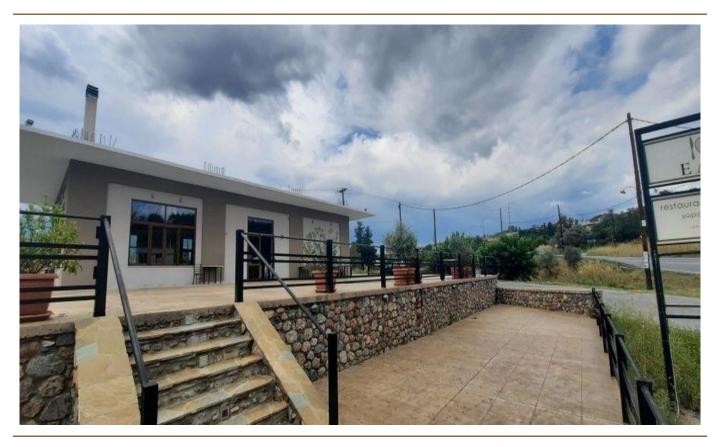

### ??? ????? ????????

Commercial Opportunity in the Peloponnese

An opportunity to own a modern commercial property near the ancient city of Sparta awaits a savvy investor in the southern Peloponnese region. Built in 2019, this property which successfully operated as an event space and restaurant measures 427 square meters and sits on a plot of land measuring nearly 2400 square meters.

Location, location, location!.....this prime piece of real estate is located near major tourist attractions such as the fortified settlement of Mystras which is a UNESCO heritage site as well being located on the route of major international sporting events such as the Spartathlon marathon race and the Spartan Race (an internationally acclaimed endurance event).

Ideally situated on the national road leading to Athens in the north (200 kms away) and Mani in the south (70 kms away), this property is a short distance from idyllic beaches, luxury resorts and offers endless opportunities to generate income. One can choose to continue to operate in its current configuration or easily transform the property into an operation of his/her own choosing.