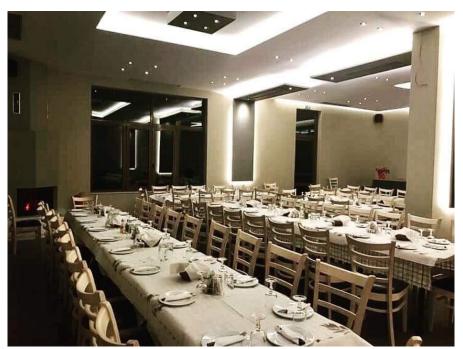

### ??? ????? ????????

Commercial Opportunity in the Peloponnese

An opportunity to own a modern commercial property near the ancient city of Sparta awaits a savvy investor in the southern Peloponnese region. Built in 2019, this property which successfully operated as an event space and restaurant measures 427 square meters and sits on a plot of land measuring nearly 2400 square meters.

Ideally situated on the national road leading to Athens in the north (200 kms away) and Mani in the south (70 kms away), this property is a short distance from idyllic beaches, luxury resorts and offers endless opportunities to generate income. One can choose to continue to operate in its current configuration or easily transform the property into an operation of his/her own choosing.