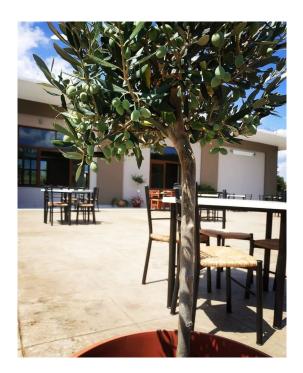

### ??? ????? ????????

Commercial Opportunity in the Peloponnese

An opportunity to own a modern commercial property near the ancient city of Sparta awaits a savvy investor in the southern Peloponnese region. Built in 2019, this property which successfully operated as an event space and restaurant measures 427 square meters and sits on a plot of land measuring nearly 2400 square meters.

Ideally situated on the national road leading to Athens in the north (200 kms away) and Mani in the south (70 kms away), this property is a short distance from idyllic beaches, luxury resorts and offers endless opportunities to generate income. One can choose to continue to operate in its current configuration or easily transform the property into an operation of his/her own choosing.