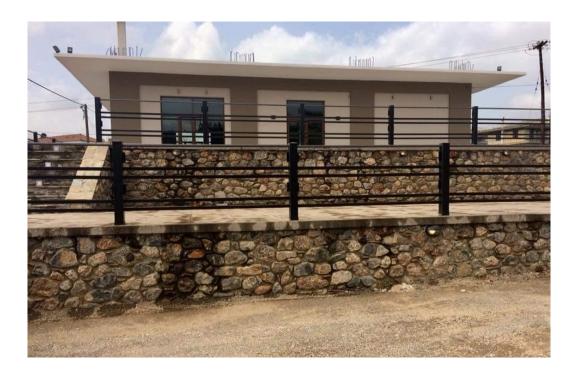

### ??? ????? ????????

Commercial Opportunity in the Peloponnese

An opportunity to own a modern commercial property near the ancient city of Sparta awaits a savvy investor in the southern Peloponnese region. Built in 2019, this property which successfully operated as an event space and restaurant measures 427 square meters and sits on a plot of land measuring nearly 2400 square meters.