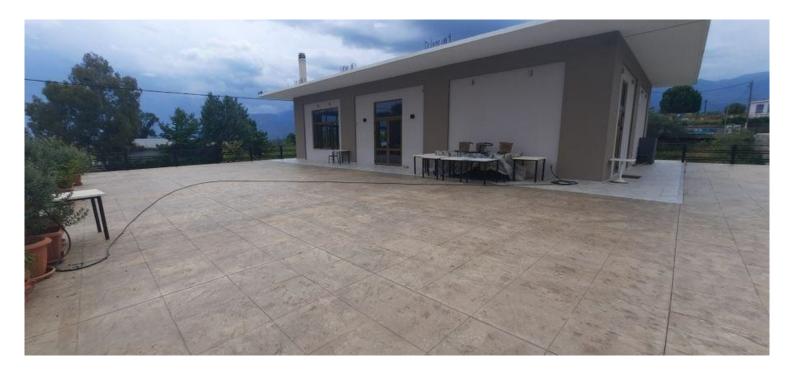

### ??? ????? ????????

Commercial Opportunity in the Peloponnese

An opportunity to own a modern commercial property near the ancient city of Sparta awaits a savvy investor in the southern Peloponnese region. Built in 2019, this property which successfully operated as an event space and restaurant measures 427 square meters and sits on a plot of land measuring nearly 2400 square meters.

Ideally situated on the national road leading to Athens in the north (200 kms away) and Mani in the south (70 kms away), this property is a short distance from idyllic beaches, luxury resorts and offers endless opportunities to generate income. One can choose to continue to operate in its current configuration or easily transform the property into an operation of his/her own choosing.