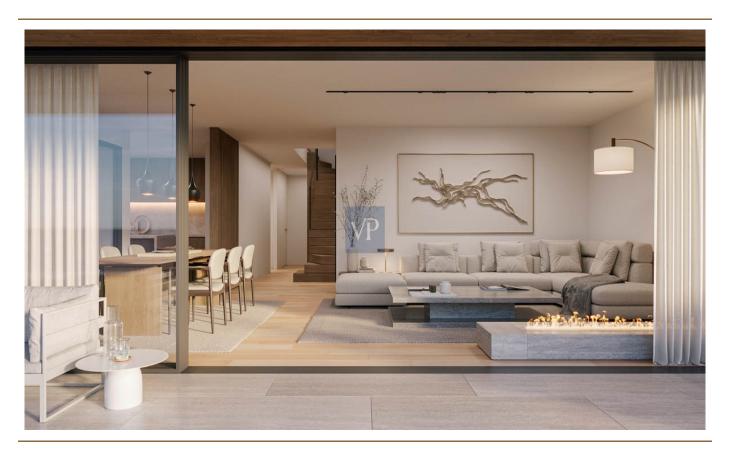

Upon entry, abundant natural light fills the space, highlighting the open floor plan that integrates the living, dining, and kitchen areas. A carefully crafted fireplace adds coziness, striking a balance between style and comfort.

The apartment's design emphasizes contemporary aesthetics, with meticulous attention to detail, sleek lines, and premium materials. Large verandas offer breathtaking views of Glyfada and the Athens Riviera, extending the living areas seamlessly. It includes a large reception area, a living room with a fireplace, an open-plan kitchen, 3 master ensuite bedrooms, 3 bathrooms, a WC and wooden floors