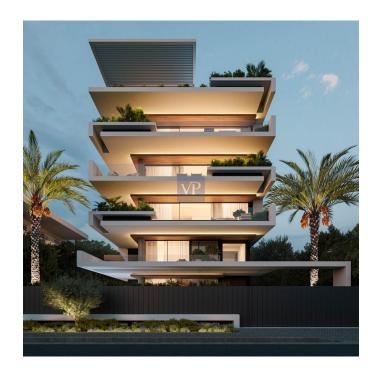

#### ??? ????? ????????

Presenting a unique opportunity for an ultra-luxurious 154 sqm apartment on the 2nd floor, under construction in Glyfada on the Athenian Riviera. This residence seamlessly combines elegance and comfort, offering a lifestyle of unmatched sophistication.

The apartment's design emphasizes contemporary aesthetics, with meticulous attention to detail, sleek lines, and premium materials. Large verandas offer breathtaking views of Glyfada and the Athens Riviera, extending the living areas seamlessly. It includes a large reception area, a living room with a fireplace, an open-plan kitchen, 3 master ensuite bedrooms, 3 bathrooms, a WC and wooden floors