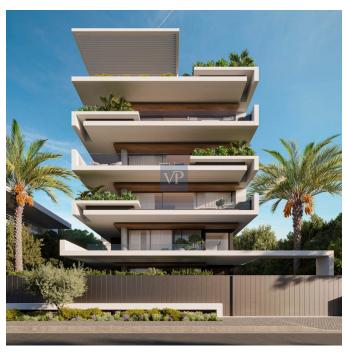

#### ??? ????? ????????

Presenting a unique opportunity for an ultra-luxurious 154 sqm apartment on the 2nd floor, under construction in Glyfada on the Athenian Riviera. This residence seamlessly combines elegance and comfort, offering a lifestyle of unmatched sophistication.

The apartment's design emphasizes contemporary aesthetics, with meticulous attention to detail, sleek lines, and premium materials. Large verandas offer breathtaking views of Glyfada and the Athens Riviera, extending the living areas seamlessly. It includes a large reception area, a living room with a fireplace, an open-plan kitchen, 3 master ensuite bedrooms, 3 bathrooms, a WC and wooden floors