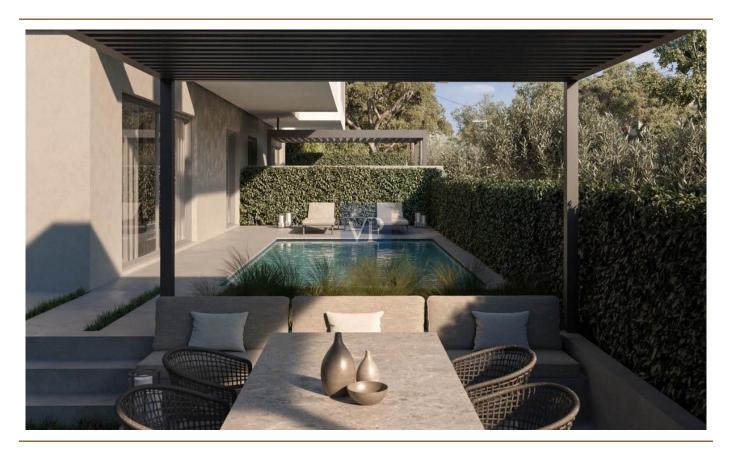

#### ??? ????? ????????

Luxury Garden Duplex with Pool in Kifisia

Situated within the prestigious Kato Kifisia area, this Garden Duplex sets the standard for sustainable luxury living. Offering a generous 161 sq.m. of meticulously designed living space, this residence showcases an unwavering commitment to environmental responsibility.

As you step into the ground floor of this exquisite duplex with a basement in Kifisia, you'll be welcomed into a cozy and convenient living area, perfect for relaxing or hosting intimate gatherings. Adjacent to the living space, the dining area is elegantly appointed, ideal for enjoying meals with loved ones. The fully equipped kitchen boasts modern appliances and ample storage, making meal preparation a delightful experience. Stepping outside, you'll find a charming outdoor area, with a refreshing pool, offering a tranquil escape.