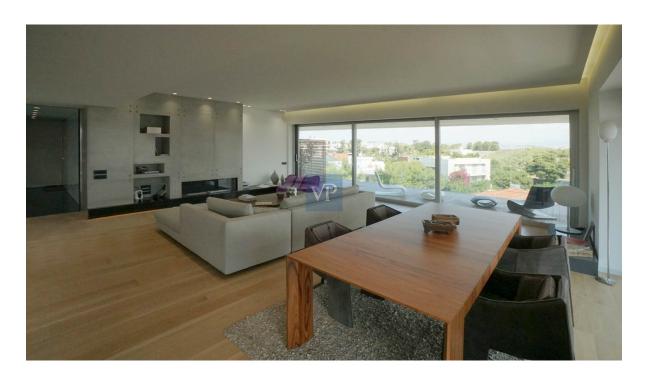

As you step into the residence, you are greeted by an open and luminous living space on the third floor, meticulously designed for both relaxation and entertainment. The seamless integration of the living and dining areas provides an expansive atmosphere, while large windows flood the space with natural light, offering panoramic views of the surrounding area. The kitchen is a chef's delight, featuring modern appliances and premium finishes. With its sleek design and functional layout, it is the perfect space to prepare gourmet meals or host intimate gatherings.