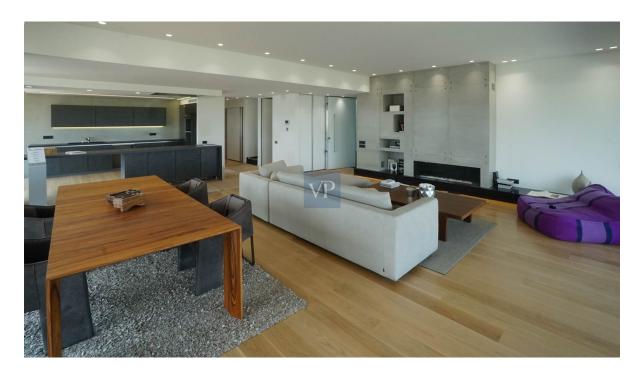

As you step into the residence, you are greeted by an open and luminous living space on the third floor, meticulously designed for both relaxation and entertainment. The seamless integration of the living and dining areas provides an expansive atmosphere, while large windows flood the space with natural light, offering panoramic views of the surrounding area. The kitchen is a chef's delight, featuring modern appliances and premium finishes. With its sleek design and functional layout, it is the perfect space to prepare gourmet meals or host intimate gatherings.