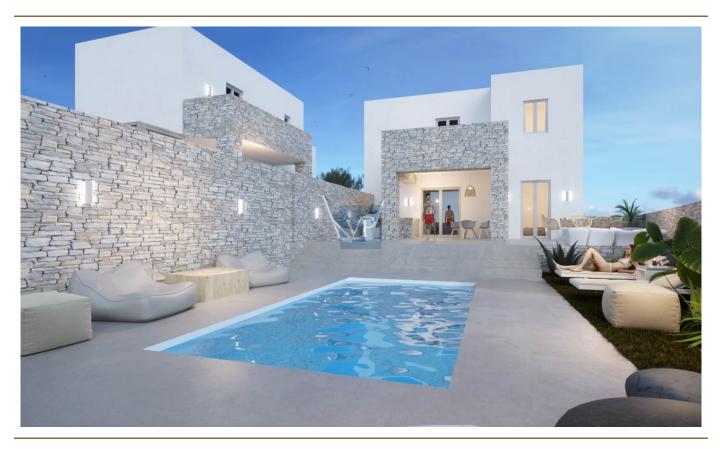

### ??? ????? ????????

Kite Retreat is a part of an exceptional 9-unit project nestled in the scenic Kampos area of Paros. Just a 9-minute drive from Parikia and 5 minutes from Aliki, this luxurious vacation home for sale spans two levels, offering 122 square meters of living space and an expansive 209 square meters of outdoor area, complete with a private garden and pool.

The exterior design harmonizes beautifully with the iconic Cycladic aesthetics, featuring classic whitewashed walls. The outdoor area is designed for relaxation and entertainment, with a serene swimming pool and a picturesque garden.