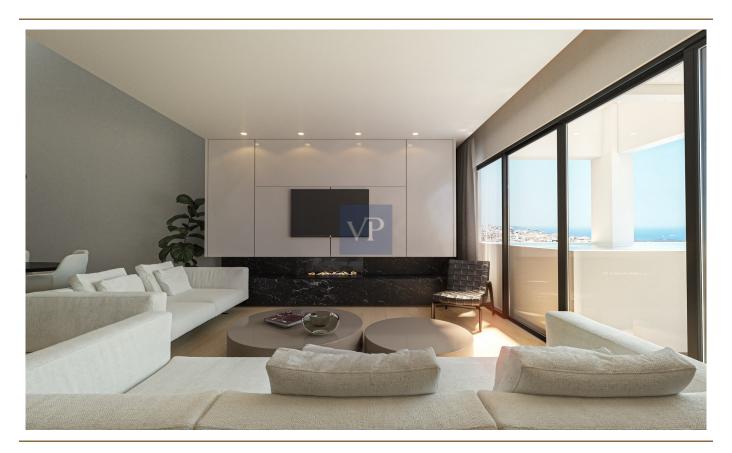

#### Az elso benyomás

Welcome to Dahlia, a sophisticated 116-square-meter apartment located in the vibrant area of Glyfada. Situated on the third floor of a modern building that boasts both elegance and high architectural standards, this property offers an ideal living experience where luxury meets comfort.

As you step into the apartment, you're immediately greeted by a bright and spacious living room, designed to take full advantage of natural light and provide stunning sea views. The inviting atmosphere makes this the perfect space for relaxation or entertaining guests. Just beside the living room, the elegant dining area creates a charming setting for meals and conversations, with a sense of warmth and style.