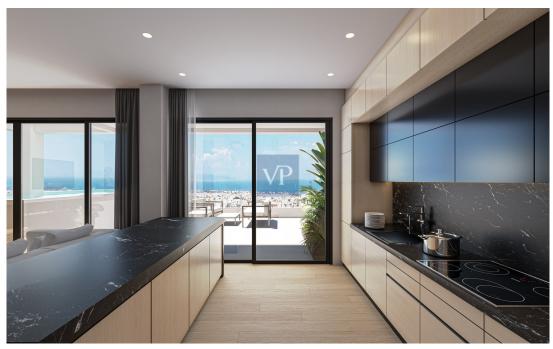

The fully equipped kitchen is designed to meet all your culinary needs, blending functionality with modern design. It is the perfect space for preparing meals and enjoying the convenience of a top-tier kitchen.